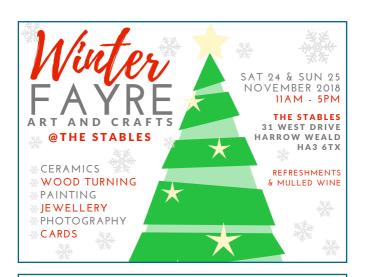

The Stables, 31 West Drive, off Lakeland Close, Harrow Weald HA3 6TX

Bus: 182 Harrow Weald bus station, H12 Uxbridge Road

Train/Tube: Hatch End, Harrow & Wealdstone Parking: free on road.