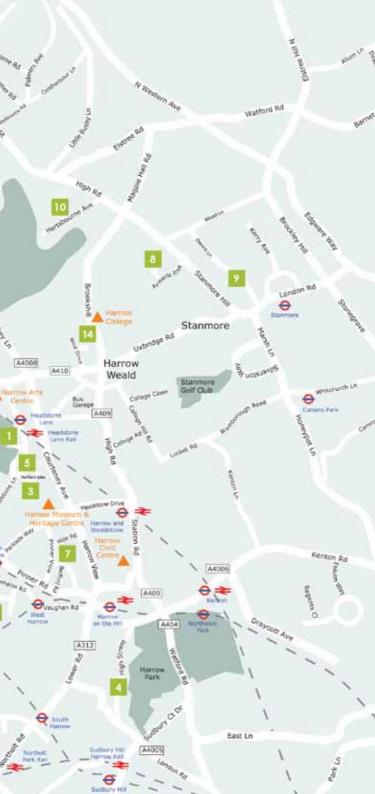

#### 6 Alywards Rise Stanmore HA7 3EH

020 8954 9966 kilngodceramics70@gmail.com

Tube: Jubilee line Parking: on road.

Studio 9

OPEN 11am - 6pm Sat 9th, Sun 10th, Fri 15th, Sat 16th, Sun 17th

020 3609 4338 judith.simmons44@gmail.com

Tube: Stanmore. Buses: Stanmore Broadway. Parking: Limited, public car park behind Broadway

OPEN 11am - 6pm Studio 10 Sat 9th, Sun 10th, Mon 11th, Fri 15th, Sat 16th, Sun 17th

0208 950 2343 / 07557 027967 jackiesdesk@gmail.com www.jackiesimmonds.com

Bus: 258, 142, 5 min walk.

Studio 11 OPEN 11am - 6pm Sat 9th, Sun 10th, Fri 15th, Sat 16th, Sun 17th

07547 091314 caimbeulsforge@gmail.com www.caimbeulsforge.co.uk

Train: Watford High Street

Studio 12 OPEN TRAIT - OPEN Sat 9th, Sun 10th, Sat 16th, Sun 17th OPEN 11am - 6pm

### WATFORD / HARROW WEAL

Studio 13 OPEN 11am - 6pm Sat 16th, Sun 17th

#### 39 Oxhey Road Watford WD19 4QG

07768 546638 binashah.art@gmail.com www.binashah.co.uk

Bus: 8, W19, 140, 182, 186, 258, 340 Train: Bushey Parking: free.

Studio 14

OPEN 11am - 6pm Sat 9th, Sun 10th, Sat 16th, Sun 17th