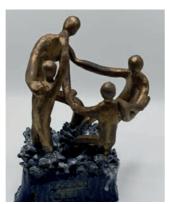

## Cheryl Gould MRSS SCULPTURE

Cheryl's sculptures range from hand held to life size, featuring quirky fused and kiln cast glass, bronzes and ceramics, supported by lots of lively life drawings, paintings and prints.