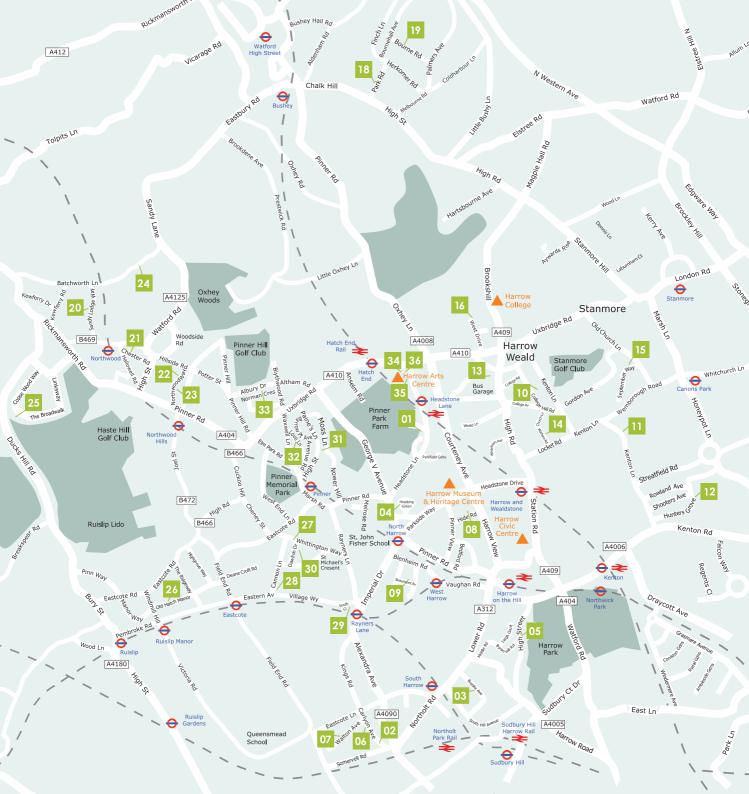

. H12 Rail: Pinner Parking: free on road.



Studio 31

OPEN 10am - 5pm

Sat 11th, Sun 12th, Sat 18th, Sun 19th, Fri 24th, Sat 25th, Sun 26th

Tudor Cottage, Moss Lane, Pinner HA5 3AW

Bus: 183 Love Lane Rail: Pinner Parking: free off road.

#### **Brian Cowan PAINTER / ILLUSTRATOR**

Brian creates affordable paintings in oils and acrylics with a strength of composition, colour and visual impact. Work includes landscapes, still life studies botanic and figurative pieces to add colour to any space.

0208 8666231

E: brianfcowan@icloud.com

W: cowanart.com



## **Eva Cowan**

Eva creates realistic and abstract steel and metal sculpture inspired by human, botanic and animal forms created from recycled and discarded materials

#### 0208 8666231

E: eva\_cowan@hotmail.com W: cowanart.com







### **BECOME A HOS MEMBER**

# HARROW openstudios SHOW WITH US IN JUNE 2023

Are you an artist, creative or designer? Would you like to open your studio with Harrow Open Studios in June next year? We would love to hear from you.









Top Left: Anthony Wildig, painter, studio 18. Top Right: Carmen Stahl, ceramicist, studio 3. Bottom Left: Cheryl Gould MRSS, sculptor, studio 13. Bottom Right: Alka Kapoor, glass, ceramics and painter, studio 23.

Applications on our website open 1 May - 30 Sept: www.harrowopenstudios.com/wp/about-us/become-a-member/ Or contact: newmembers@harrowopenstudios.com

OPEN 10am - 5pm Sat 11th, Sun 12th, Sun 19th, Sun 26th Studio 32

46 Love Lane, Pinner HA5 3EX Bus: 183, H11, H12 Rail: Pinner Parking: free on road.

#### Samantha Harvey MIXED MEDIA ARTIST

Sam