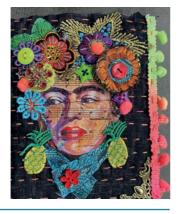

#### Sian Fenwick **MIXED MEDIA / TEXTILES**

Sian's work is inspired by vintage ephemera, childhood memories and beauty found in nature, she stitches and collages with 'wonky edges, wavy lines and rogue stitches'.