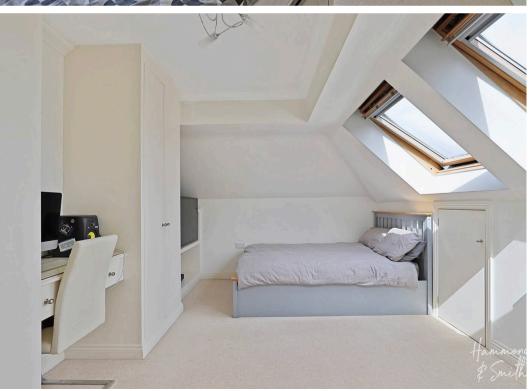

## Flat 9

Alexander Court Crows Road, Epping

Council Tax band: F

Tenure: Leasehold

- Three bedroom first floor spacious apartment
- Allocated gated parking
- Moments from Epping high street
- Beautiful neutral interiors throughout
- Short walk to Epping station
- Ensuite bathroom with separate shower











## Living Room

20' 9" x 16' 2" (6.32m x 4.93m)

## Kitchen / Diner

16' 2" x 11' 6" (4.94m x 3.50m)

## Primary Bedroom

16' 8" x 13' 8" (5.09m x 4.17m)

#### Ensuite bathroom

10' 6" x 6' 0" (3.21m x 1.83m)

#### Bedroom

13' 4" x 10' 11" (4.06m x 3.34m)

#### Bedroom

8' 7" x 5' 9" (2.62m x 1.75m)

#### Bathroom

8' 7" x 6' 6" (2.62m x 1.98m)















# **Second Floor**





Main area: Approx. 113.7 sq. metres (1223.4 sq. feet)
Plus eaves, approx. 7.3 sq. metres (79.0 sq. feet)