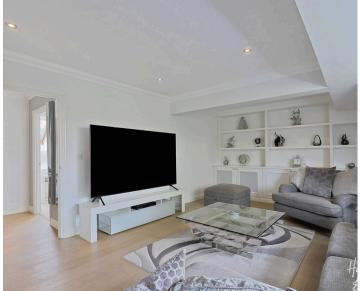

## Flat 9

Alexander Court Crows Road, Epping

Council Tax band: F

Tenure: Leasehold

- Three bedroom first floor spacious apartment
- Allocated gated parking
- Moments from Epping high street
- Beautiful neutral interiors throughout
- Short walk to Epping station
- Ensuite bathroom with separate shower











## Living Room

20' 9" x 16' 2" (6.32m x 4.93m)

## Kitchen / Diner

16' 2" x 11' 6" (4.94m x 3.50m)

## Primary Bedroom

16' 8" x 13' 8" (5.09m x 4.17m)

#### Ensuite bathroom

10' 6" x 6' 0" (3.21m x 1.83m)

#### Bedroom

13' 4" x 10' 11" (4.06m x 3.34m)

#### Bedroom

8' 7" x 5' 9" (2.62m x 1.75m)

#### Bathroom

8' 7" x 6' 6" (2.62m x 1.98m)















# **Second Floor**





Main area: Approx. 113.7 sq. metres (1223.4 sq. feet)
Plus eaves, approx. 7.3 sq. metres (79.0 sq. feet)