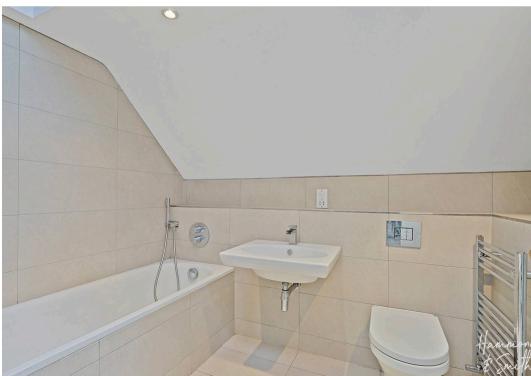

## Flat 9

Alexander Court Crows Road, Epping

Council Tax band: F

Tenure: Leasehold

- Three bedroom first floor spacious apartment
- Allocated gated parking
- Moments from Epping high street
- Beautiful neutral interiors throughout
- Short walk to Epping station
- Ensuite bathroom with separate shower











## Living Room

20' 9" x 16' 2" (6.32m x 4.93m)

## Kitchen / Diner

16' 2" x 11' 6" (4.94m x 3.50m)

## Primary Bedroom

16' 8" x 13' 8" (5.09m x 4.17m)

#### Ensuite bathroom

10' 6" x 6' 0" (3.21m x 1.83m)

#### Bedroom

13' 4" x 10' 11" (4.06m x 3.34m)

#### Bedroom

8' 7" x 5' 9" (2.62m x 1.75m)

#### Bathroom

8' 7" x 6' 6" (2.62m x 1.98m)















# **Second Floor**





Main area: Approx. 113.7 sq. metres (1223.4 sq. feet)
Plus eaves, approx. 7.3 sq. metres (79.0 sq. feet)