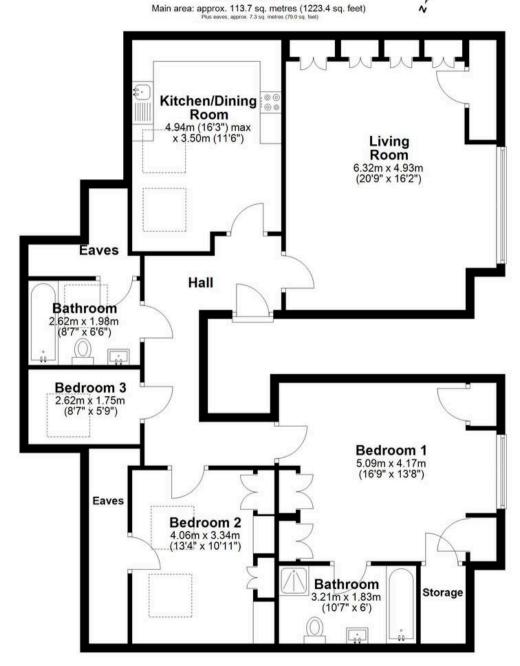

# **Second Floor**

Main area: Approx. 113.7 sq. metres (1223.4 sq. feet)
Plus eaves, approx. 7.3 sq. metres (79.0 sq. feet)

## Living Room

20' 9" x 16' 2" (6.32m x 4.93m)

## Kitchen / Diner

16' 2" x 11' 6" (4.94m x 3.50m)

## Primary Bedroom

16' 8" x 13' 8" (5.09m x 4.17m)

#### Ensuite bathroom

10' 6" x 6' 0" (3.21m x 1.83m)

#### Bedroom

13' 4" x 10' 11" (4.06m x 3.34m)

#### Bedroom

8' 7" x 5' 9" (2.62m x 1.75m)

#### Bathroom

8' 7" x 6' 6" (2.62m x 1.98m)