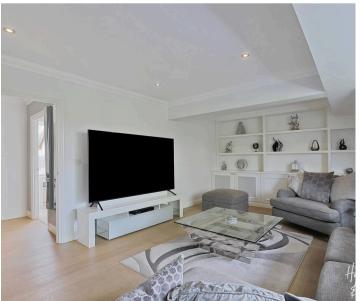

## Flat 9

Alexander Court Crows Road, Epping

Council Tax band: F

Tenure: Leasehold

- Three bedroom first floor spacious apartment
- Allocated gated parking
- Moments from Epping high street
- Beautiful neutral interiors throughout
- Short walk to Epping station
- Ensuite bathroom with separate shower











## Living Room

20' 9" x 16' 2" (6.32m x 4.93m)

## Kitchen / Diner

16' 2" x 11' 6" (4.94m x 3.50m)

## Primary Bedroom

16' 8" x 13' 8" (5.09m x 4.17m)

#### Ensuite bathroom

10' 6" x 6' 0" (3.21m x 1.83m)

#### Bedroom

13' 4" x 10' 11" (4.06m x 3.34m)

#### Bedroom

8' 7" x 5' 9" (2.62m x 1.75m)

#### Bathroom

8' 7" x 6' 6" (2.62m x 1.98m)















# **Second Floor**





Main area: Approx. 113.7 sq. metres (1223.4 sq. feet)
Plus eaves, approx. 7.3 sq. metres (79.0 sq. feet)