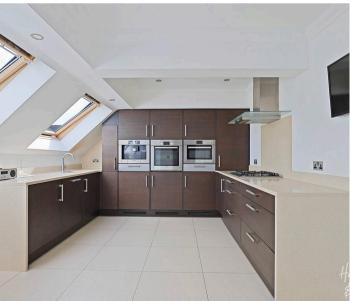

## Flat 9

Alexander Court Crows Road, Epping

Council Tax band: F

Tenure: Leasehold

- Three bedroom first floor spacious apartment
- Allocated gated parking
- Moments from Epping high street
- Beautiful neutral interiors throughout
- Short walk to Epping station
- Ensuite bathroom with separate shower











## Living Room

20' 9" x 16' 2" (6.32m x 4.93m)

## Kitchen / Diner

16' 2" x 11' 6" (4.94m x 3.50m)

## Primary Bedroom

16' 8" x 13' 8" (5.09m x 4.17m)

#### Ensuite bathroom

10' 6" x 6' 0" (3.21m x 1.83m)

#### Bedroom

13' 4" x 10' 11" (4.06m x 3.34m)

#### Bedroom

8' 7" x 5' 9" (2.62m x 1.75m)

#### Bathroom

8' 7" x 6' 6" (2.62m x 1.98m)















# **Second Floor**





Main area: Approx. 113.7 sq. metres (1223.4 sq. feet)
Plus eaves, approx. 7.3 sq. metres (79.0 sq. feet)