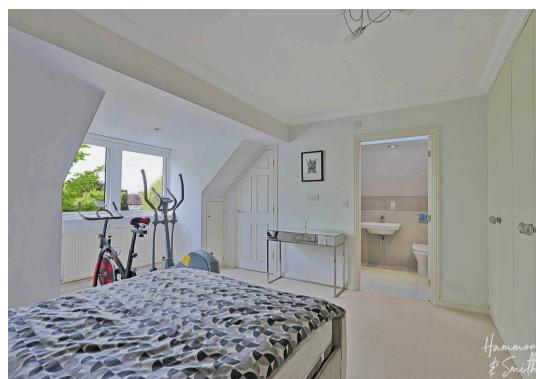

## Primary Bedroom

16' 8" x 13' 8" (5.09m x 4.17m)

#### Ensuite bathroom

10' 6" x 6' 0" (3.21m x 1.83m)