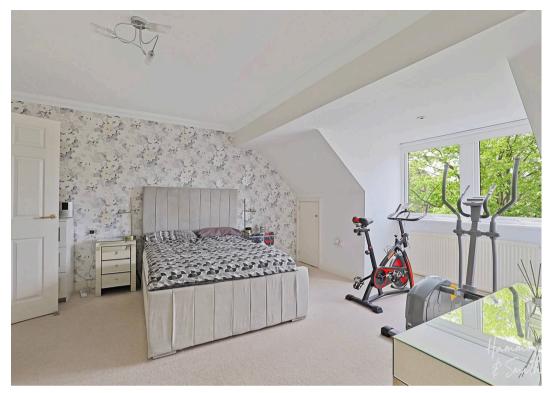

## Flat 9

Alexander Court Crows Road, Epping

Council Tax band: F

Tenure: Leasehold

- Three bedroom first floor spacious apartment
- Allocated gated parking
- Moments from Epping high street
- Beautiful neutral interiors throughout
- Short walk to Epping station
- Ensuite bathroom with separate shower











## Living Room

20' 9" x 16' 2" (6.32m x 4.93m)

## Kitchen / Diner

16' 2" x 11' 6" (4.94m x 3.50m)

## Primary Bedroom

16' 8" x 13' 8" (5.09m x 4.17m)

#### Ensuite bathroom

10' 6" x 6' 0" (3.21m x 1.83m)

#### Bedroom

13' 4" x 10' 11" (4.06m x 3.34m)

#### Bedroom

8' 7" x 5' 9" (2.62m x 1.75m)

#### Bathroom

8' 7" x 6' 6" (2.62m x 1.98m)















# **Second Floor**





Main area: Approx. 113.7 sq. metres (1223.4 sq. feet)
Plus eaves, approx. 7.3 sq. metres (79.0 sq. feet)