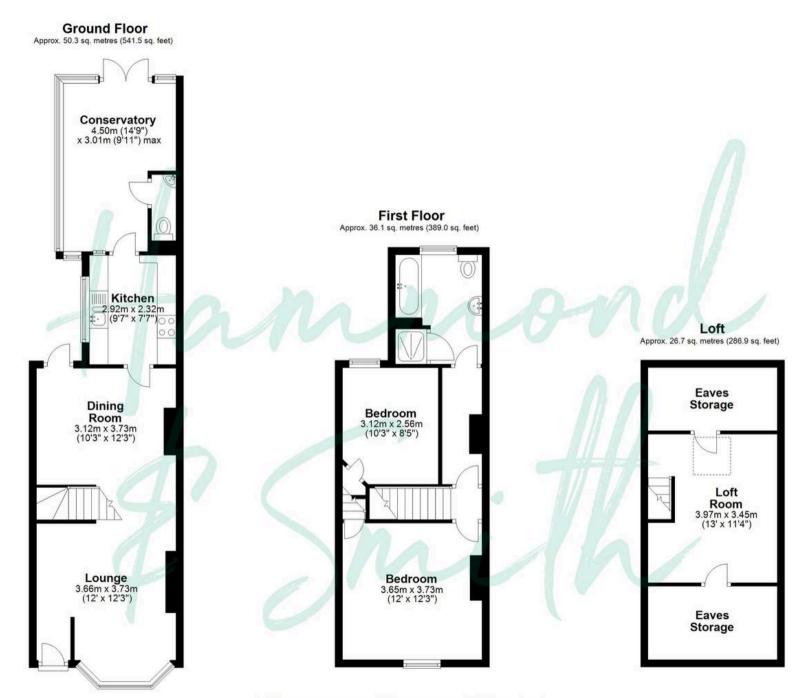

Council Tax band: E

Tenure: Freehold

- CHARACTER HOME
- LARGE REAR GARDEN
- DRIVEWAY PARKING
- LOFT ROOM
- SHORT DISTANCE FROM EPPING
- COUNTRYSIDE VIEWS

Total area: approx. 113.1 sq. metres (1217.4 sq. feet)

THE FLOORPLAN IS FOR ILLUSTRATIVE PURPOSES ONLY AND IS NOT TO SCALE. Measurements and features are approximate and may differ from the actual property. Verify all details independently; no liability is accepted for errors or omissions.