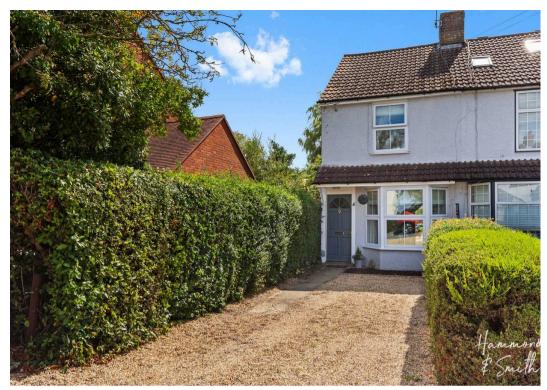

## 41 Upland Road

Thornwood, Epping

Filled with opportunity from floorboard to rafter, this two bedroom home has fantastic potential to add your own stamp. Located in Thornwood, you're only a short drive away from both Epping and Harlow.

Council Tax band: E

Tenure: Freehold

- CHARACTER HOME
- LARGE REAR GARDEN
- DRIVEWAY PARKING
- LOFT ROOM
- SHORT DISTANCE FROM EPPING
- COUNTRYSIDE VIEWS

Total area: approx. 113.1 sq. metres (1217.4 sq. feet)