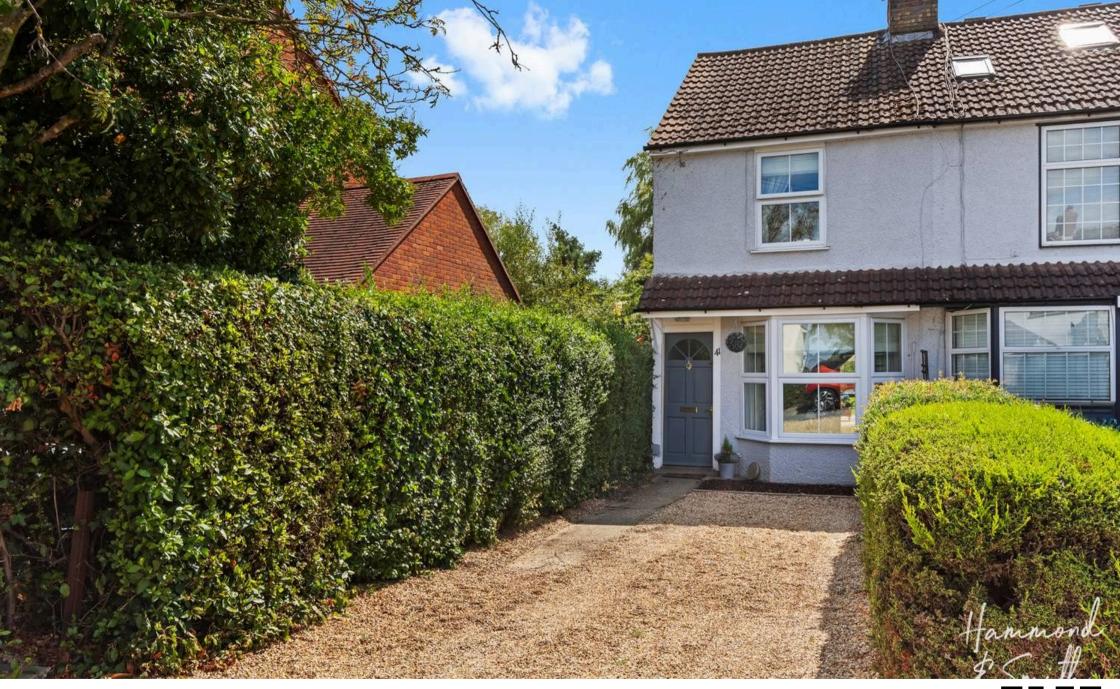

## 41 Upland Road

Thornwood, Epping

Filled with opportunity from floorboard to rafter, this two bedroom home has fantastic potential to add your own stamp. Located in Thornwood, you're only a short drive away from both Epping and Harlow.

Council Tax band: E

Tenure: Freehold

- CHARACTER HOME
- LARGE REAR GARDEN
- DRIVEWAY PARKING
- LOFT ROOM
- SHORT DISTANCE FROM EPPING
- COUNTRYSIDE VIEWS

Total area: approx. 113.1 sq. metres (1217.4 sq. feet)