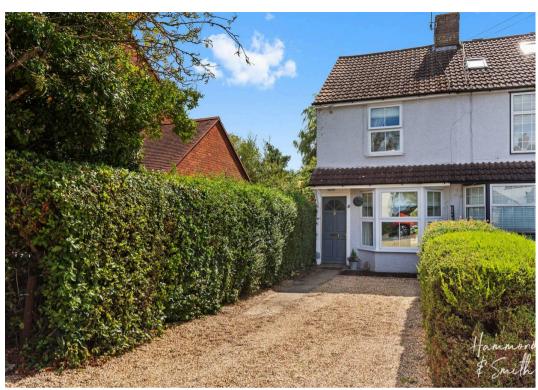

## 41 Upland Road

Thornwood, Epping

Filled with opportunity from floorboard to rafter, this two bedroom home has fantastic potential to add your own stamp. Located in Thornwood, you're only a short drive away from both Epping and Harlow.

Council Tax band: E

Tenure: Freehold

- CHARACTER HOME
- LARGE REAR GARDEN
- DRIVEWAY PARKING
- LOFT ROOM
- SHORT DISTANCE FROM EPPING
- COUNTRYSIDE VIEWS

Total area: approx. 113.1 sq. metres (1217.4 sq. feet)