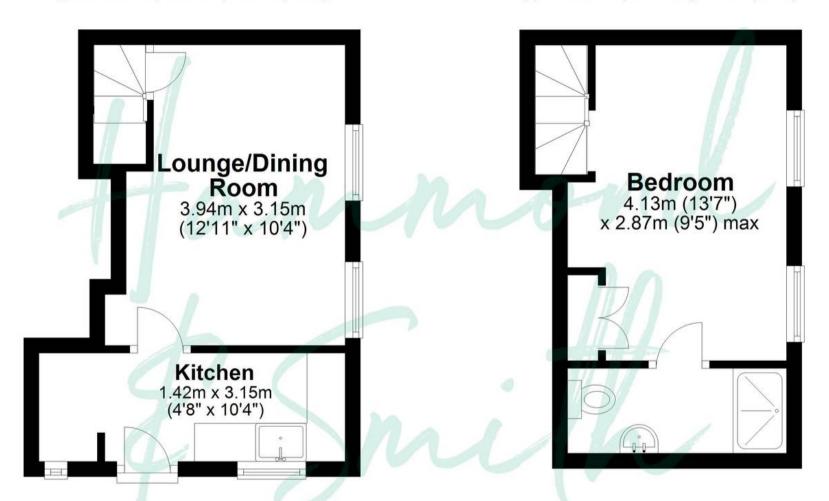

## **Ground Floor**

Approx. 18.2 sq. metres (195.5 sq. feet)

## **First Floor**

Approx. 16.1 sq. metres (173.0 sq. feet)

Total area: approx. 34.2 sq. metres (368.5 sq. feet)

THE FLOORPLAN IS FOR ILLUSTRATIVE PURPOSES ONLY AND IS NOT TO SCALE.

Measurements and features are approximate and may differ from the actual property. Verify all details independently; no liability is accepted for errors or omissions.