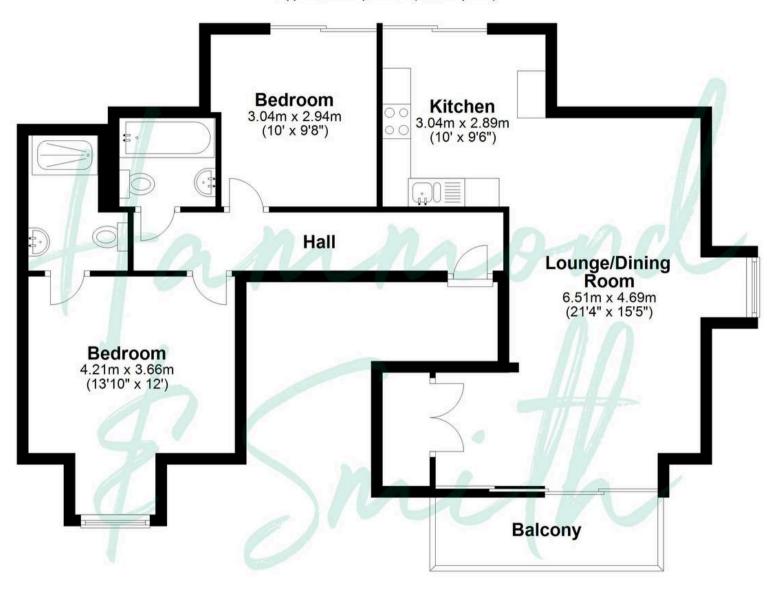

Approx. 72.2 sq. metres (777.1 sq. feet)

Total area: approx. 72.2 sq. metres (777.1 sq. feet)

THE FLOORPLAN IS FOR ILLUSTRATIVE PURPOSES ONLY AND IS NOT TO SCALE. Measurements and features are approximate and may differ from the actual property. Verify all details independently; no liability is accepted for errors or omissions.