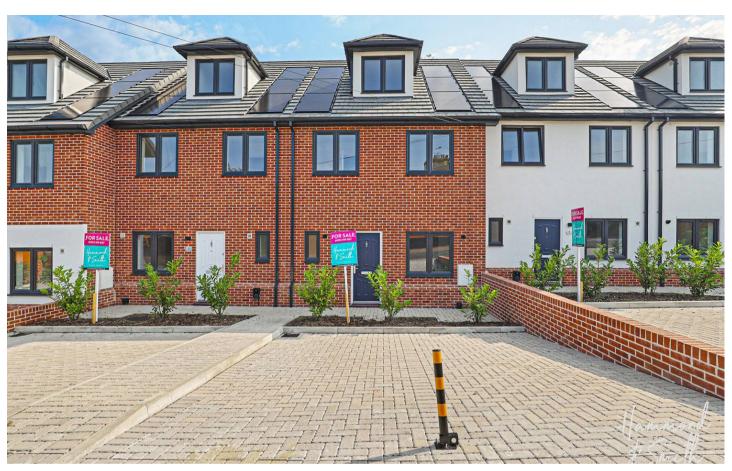

## 4, Eric Court

Crows Road, Epping

Council Tax band: TBC

Tenure: Freehold

- AIR SOURCE HEAT PUMPS
- OFF ROAD PARKING
- INTERGRATED KITCHENS
- EV CHARGING POINT
- SIDE ACCESS
- NEW BUILD COMPLETION EARLY 2024
- TWO MODERN BATHROOMS

Available now is this beautifully sleek and stylish home on Crows Road, Epping. One of five, 4 bedroom new build family homes all ready for you to move in and unpack. Quite simply stunning throughout with a superb location to match.

All polished and shiny new, this is a home you'll be proud to come home to. Future proofed with an electric vehicle charging point on your own private drive, park up and get ready to explore your new home. Bringing its A-game, inside the interiors are smart, sophisticated and full of class. The kitchen is full of two-tone shaker style cabinets paired perfectly with brass fittings and integrated appliances. It's show home worthy! Although Epping is full of great restaurants, with a kitchen as pretty as this dining in at home will feel like a real treat. Sitting across the back and opening out onto the rear garden, the lounge is the perfect blank canvas for your furniture to fit right in. A WC completes the ground floor.