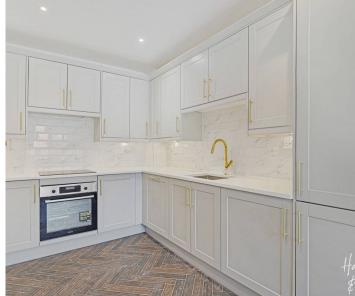

All polished and shiny new, this is a home you'll be proud to come home to. Future proofed with an electric vehicle charging point on your own private drive, park up and get ready to explore your new home. Bringing its A-game, inside the interiors are smart, sophisticated and full of class. The kitchen is full of two-tone shaker style cabinets paired perfectly with brass fittings and integrated appliances. It's show home worthy! Although Epping is full of great restaurants, with a kitchen as pretty as this dining in at home will feel like a real treat. Sitting across the back and opening out onto the rear garden, the lounge is the perfect blank canvas for your furniture to fit right in. A WC completes the ground floor.