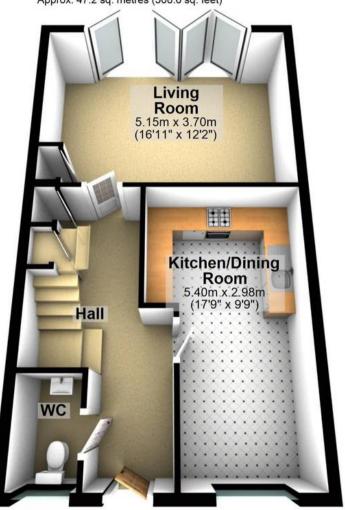

## **Ground Floor**

Approx. 47.2 sq. metres (508.6 sq. feet)

All polished and shiny new, this is a home you'll be proud to come home to. Future proofed with an electric vehicle charging point on your own private drive, park up and get ready to explore your new home. Bringing its A-game, inside the interiors are smart, sophisticated and full of class. The kitchen is full of two-tone shaker style cabinets paired perfectly with brass fittings and integrated appliances. It's show home worthy! Although Epping is full of great restaurants, with a kitchen as pretty as this dining in at home will feel like a real treat. Sitting across the back and opening out onto the rear garden, the lounge is the perfect blank canvas for your furniture to fit right in. A WC completes the ground floor.