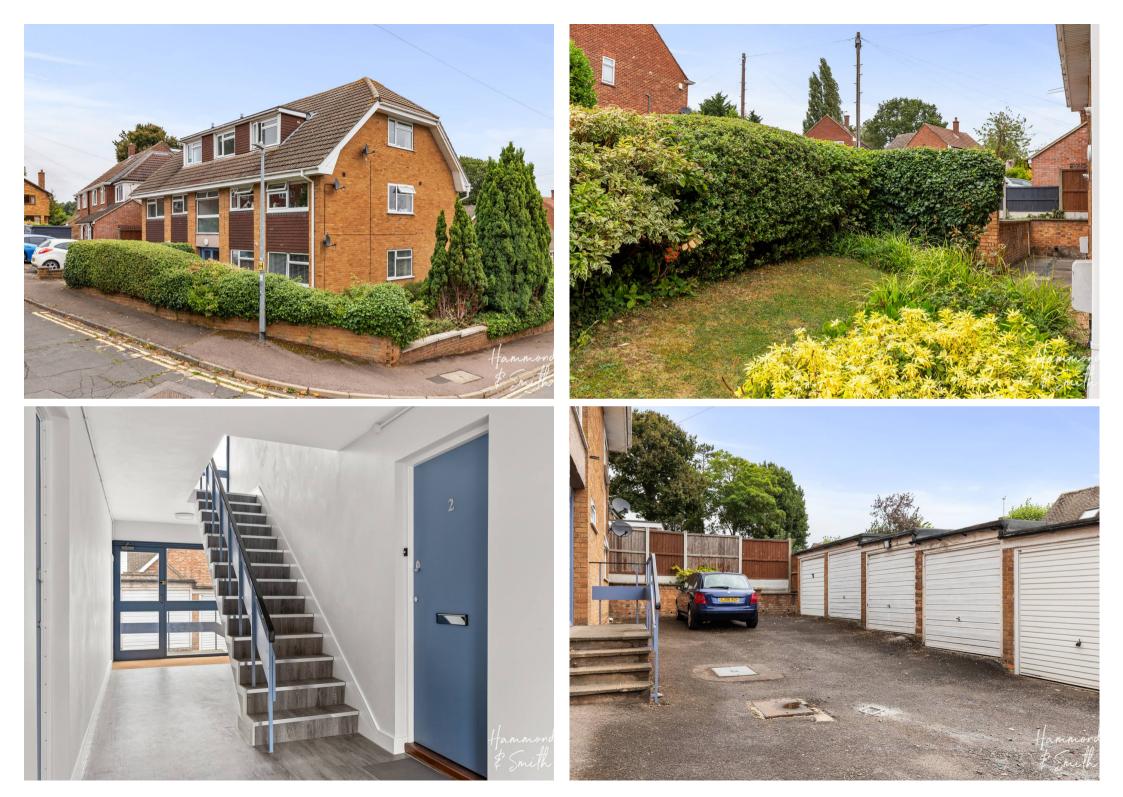

## Flat 2

Inchcape, Epping

Council Tax band: B

Tenure: Share of Freehold

- SHARE OF FREEHOLD
- SHORT WALK TO EPPING CENTRAL LINE STATION
- GROUND FLOOR
- RENOVATED COMMUNAL ENTRANCE
- COMMUNAL GARDEN AREA
- RENOVATED TO A HIGH STANDARD
- ALLOCATED PARKING SPACE AND GARAGE