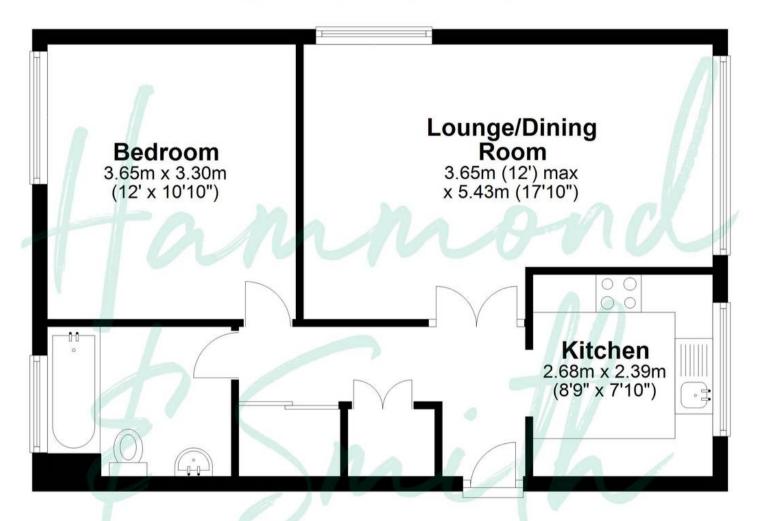

## **Ground Floor**

Approx. 50.6 sq. metres (544.9 sq. feet)

## Total area: approx. 50.6 sq. metres (544.9 sq. feet)

THE FLOORPLAN IS FOR ILLUSTRATIVE PURPOSES ONLY AND IS NOT TO SCALE. Measurements and features are approximate and may differ from the actual property. Verify all details independently; no liability is accepted for errors or omissions.