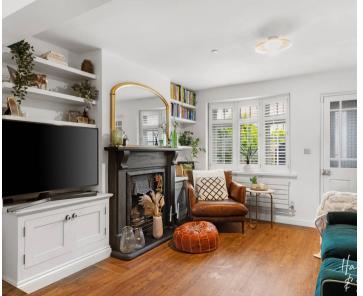

## Lounge

10' 10" x 11' 11" (3.30m x 3.63m)

# Dining Area

8' 1" x 11' 11" (2.46m x 3.63m)