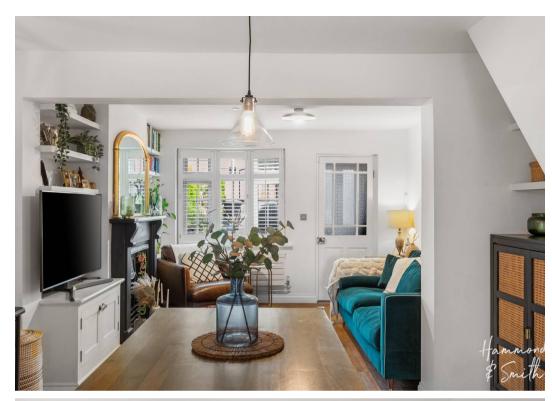

# 12 Ivy Chimneys

Epping, Epping

Council Tax band: D

Tenure: Freehold

- TWO BEDROOM PERIOD COTTAGE
- EXTENDED TO REAR
- IDEAL FIRST TIME BUY
- IVY CHIMNEYS SCHOOL CATCHMENT
- DOUBLE GLAZED
- WALKING DISTANCE TO EPPING STATION
- SOUTH FACING GARDEN
- OFF ROAD PARKING FOR TWO CARS











## Lounge

10' 10" x 11' 11" (3.30m x 3.63m)

# Dining Area

8' 1" x 11' 11" (2.46m x 3.63m)

#### Kitchen

14' 0" x 10' 11" (4.27m x 3.33m)

#### First Floor

#### Bedroom One

11' 0" x 11' 11" (3.35m x 3.63m)

#### Bathroom

#### Bedroom Two

13' 9" x 9' 11" (4.20m x 3.01m)















## **Ground Floor**

Approx. 37.1 sq. metres (399.6 sq. feet)



Total area: approx. 71.1 sq. metres (765.1 sq. feet)

THE FLOORPLAN IS FOR ILLUSTRATIVE PURPOSES ONLY AND IS NOT TO SCALE. Measurements and features are approximate and may differ from the actual property. Verify all details independently; no liability is accepted for errors or omissions.