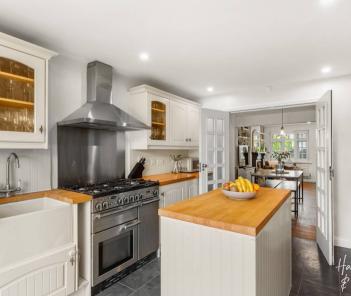

# 12 Ivy Chimneys

Epping, Epping

Council Tax band: D

Tenure: Freehold

- TWO BEDROOM PERIOD COTTAGE
- EXTENDED TO REAR
- IDEAL FIRST TIME BUY
- IVY CHIMNEYS SCHOOL CATCHMENT
- DOUBLE GLAZED
- WALKING DISTANCE TO EPPING STATION
- SOUTH FACING GARDEN
- OFF ROAD PARKING FOR TWO CARS











## Lounge

10' 10" x 11' 11" (3.30m x 3.63m)

# Dining Area

8' 1" x 11' 11" (2.46m x 3.63m)

#### Kitchen

14' 0" x 10' 11" (4.27m x 3.33m)

#### First Floor

#### Bedroom One

11' 0" x 11' 11" (3.35m x 3.63m)

#### Bathroom

#### Bedroom Two

13' 9" x 9' 11" (4.20m x 3.01m)















## **Ground Floor**

Approx. 37.1 sq. metres (399.6 sq. feet)



Total area: approx. 71.1 sq. metres (765.1 sq. feet)

THE FLOORPLAN IS FOR ILLUSTRATIVE PURPOSES ONLY AND IS NOT TO SCALE. Measurements and features are approximate and may differ from the actual property. Verify all details independently; no liability is accepted for errors or omissions.