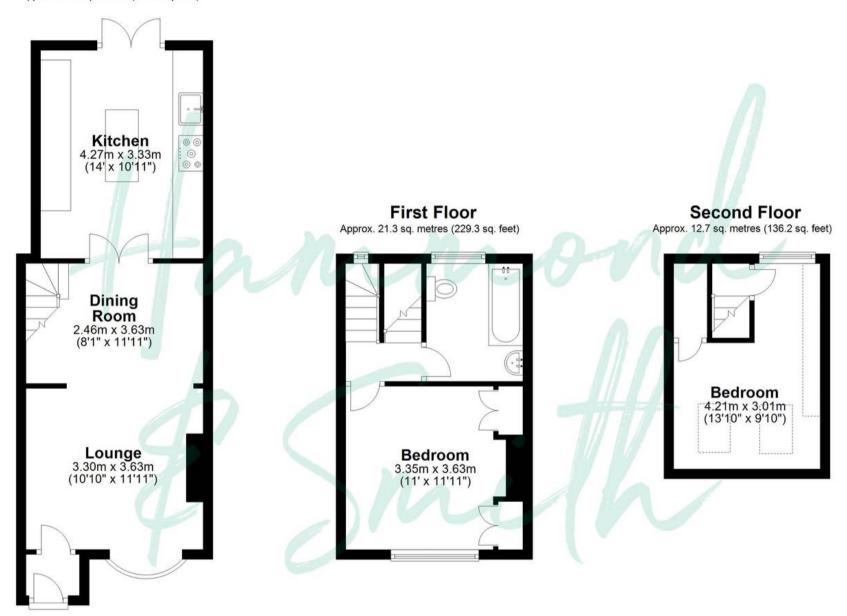

## Lounge

10' 10" x 11' 11" (3.30m x 3.63m)

# Dining Area

8' 1" x 11' 11" (2.46m x 3.63m)

#### Kitchen

14' 0" x 10' 11" (4.27m x 3.33m)

#### First Floor

#### Bedroom One

11' 0" x 11' 11" (3.35m x 3.63m)

#### Bathroom

#### Bedroom Two

13' 9" x 9' 11" (4.20m x 3.01m)

## **Ground Floor**

Approx. 37.1 sq. metres (399.6 sq. feet)

Total area: approx. 71.1 sq. metres (765.1 sq. feet)

THE FLOORPLAN IS FOR ILLUSTRATIVE PURPOSES ONLY AND IS NOT TO SCALE. Measurements and features are approximate and may differ from the actual property. Verify all details independently; no liability is accepted for errors or omissions.