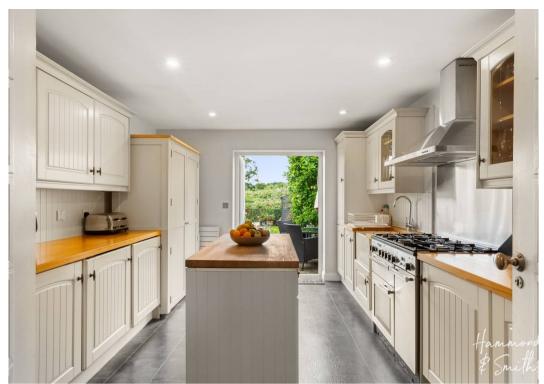

# 12 Ivy Chimneys

Epping, Epping

Council Tax band: D

Tenure: Freehold

- TWO BEDROOM PERIOD COTTAGE
- EXTENDED TO REAR
- IDEAL FIRST TIME BUY
- IVY CHIMNEYS SCHOOL CATCHMENT
- DOUBLE GLAZED
- WALKING DISTANCE TO EPPING STATION
- SOUTH FACING GARDEN
- OFF ROAD PARKING FOR TWO CARS











## Lounge

10' 10" x 11' 11" (3.30m x 3.63m)

# Dining Area

8' 1" x 11' 11" (2.46m x 3.63m)

#### Kitchen

14' 0" x 10' 11" (4.27m x 3.33m)

#### First Floor

#### Bedroom One

11' 0" x 11' 11" (3.35m x 3.63m)

#### Bathroom

#### Bedroom Two

13' 9" x 9' 11" (4.20m x 3.01m)















## **Ground Floor**

Approx. 37.1 sq. metres (399.6 sq. feet)



Total area: approx. 71.1 sq. metres (765.1 sq. feet)

THE FLOORPLAN IS FOR ILLUSTRATIVE PURPOSES ONLY AND IS NOT TO SCALE. Measurements and features are approximate and may differ from the actual property. Verify all details independently; no liability is accepted for errors or omissions.