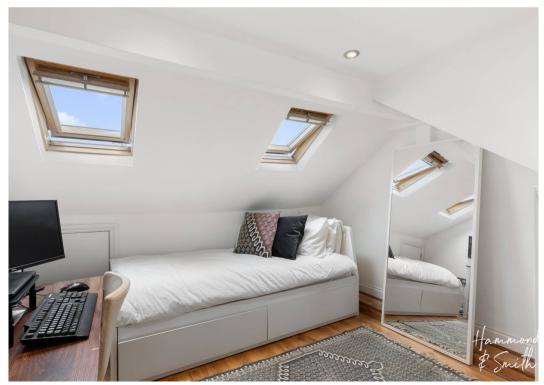

# 12 Ivy Chimneys

Epping, Epping

Council Tax band: D

Tenure: Freehold

- TWO BEDROOM PERIOD COTTAGE
- EXTENDED TO REAR
- IDEAL FIRST TIME BUY
- IVY CHIMNEYS SCHOOL CATCHMENT
- DOUBLE GLAZED
- WALKING DISTANCE TO EPPING STATION
- SOUTH FACING GARDEN
- OFF ROAD PARKING FOR TWO CARS











## Lounge

10' 10" x 11' 11" (3.30m x 3.63m)

# Dining Area

8' 1" x 11' 11" (2.46m x 3.63m)

#### Kitchen

14' 0" x 10' 11" (4.27m x 3.33m)

#### First Floor

#### Bedroom One

11' 0" x 11' 11" (3.35m x 3.63m)

#### Bathroom

#### Bedroom Two

13' 9" x 9' 11" (4.20m x 3.01m)















## **Ground Floor**

Approx. 37.1 sq. metres (399.6 sq. feet)



Total area: approx. 71.1 sq. metres (765.1 sq. feet)

THE FLOORPLAN IS FOR ILLUSTRATIVE PURPOSES ONLY AND IS NOT TO SCALE. Measurements and features are approximate and may differ from the actual property. Verify all details independently; no liability is accepted for errors or omissions.