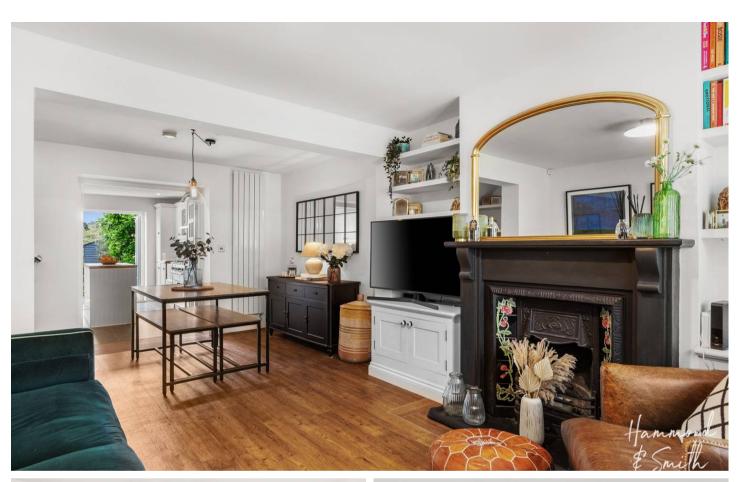

## Lounge

10' 10" x 11' 11" (3.30m x 3.63m)

# Dining Area

8' 1" x 11' 11" (2.46m x 3.63m)