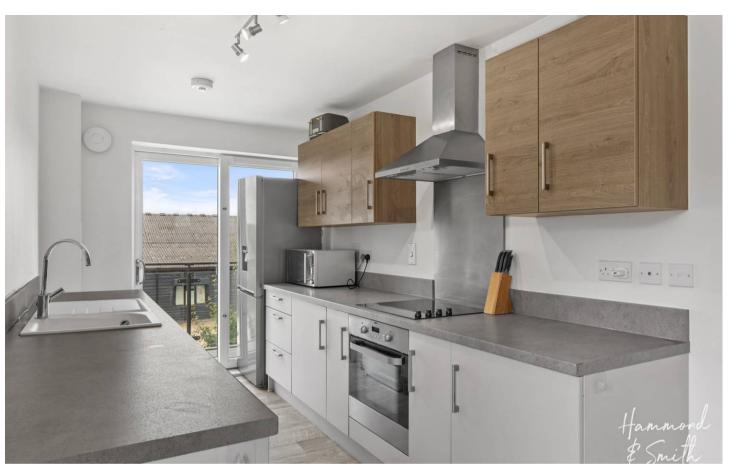

### Kitchen

7' 6" x 17' 2" (2.29m x 5.23m)

With allocated parking and a smart exterior, you're filled with great first impressions from the off. Once inside, you won't be disappointed. Full of smart modern interiors throughout, this apartment is warm, welcoming and spacious. The open-plan living space with balcony terrace is a real treat. Seamlessly fitted into the space, the kitchen includes a selection of fitted units and integrated appliances. You'll also find a good sized double bedroom and a delightful family bathroom.