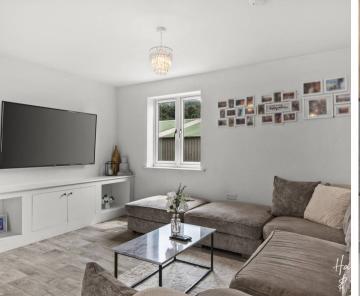

#### Lounge

7' 6" x 17' 2" (2.29m x 5.23m)

With allocated parking and a smart exterior, you're filled with great first impressions from the off. Once inside, you won't be disappointed. Full of smart modern interiors throughout, this apartment is warm, welcoming and spacious. The open-plan living space with balcony terrace is a real treat. Seamlessly fitted into the space, the kitchen includes a selection of fitted units and integrated appliances. You'll also find a good sized double bedroom and a delightful family bathroom.