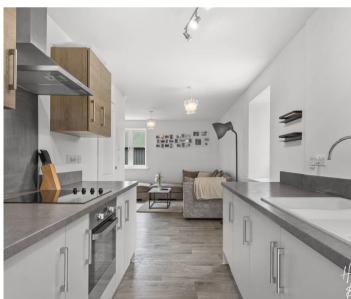

### Kitchen

7' 6" x 17' 2" (2.29m x 5.23m)

With allocated parking and a smart exterior, you're filled with great first impressions from the off. Once inside, you won't be disappointed. Full of smart modern interiors throughout, this apartment is warm, welcoming and spacious. The open-plan living space with balcony terrace is a real treat. Seamlessly fitted into the space, the kitchen includes a selection of fitted units and integrated appliances. You'll also find a good sized double bedroom and a delightful family bathroom.