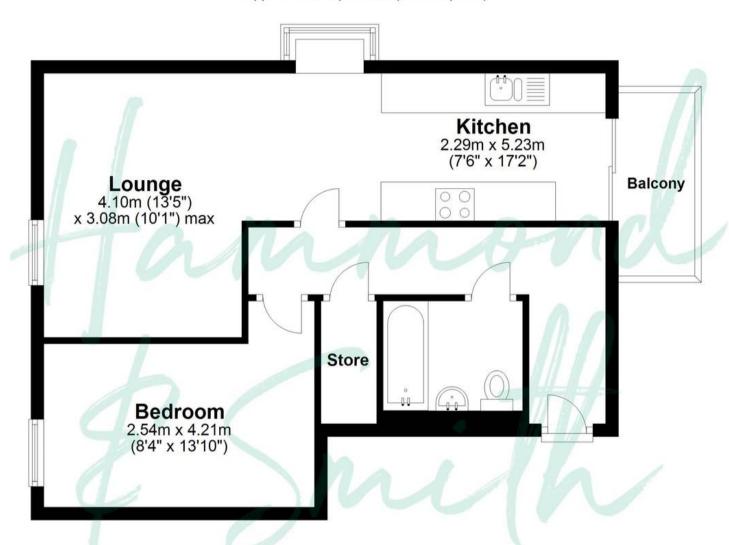

#### Lounge

7' 6" x 17' 2" (2.29m x 5.23m)

### Kitchen

7' 6" x 17' 2" (2.29m x 5.23m)

### **Bedroom**

8' 4" x 13' 10" (2.54m x 4.22m)

# **Ground Floor**

Approx. 53.7 sq. metres (578.4 sq. feet)

Total area: approx. 53.7 sq. metres (578.4 sq. feet)

FOR ILLUSTRATIVE PURPOSES ONLY. NOT TO SCALE. Whilst every attempt had been made to ensure the accuracy of the floor plan shown, all measurements, positioning, fixtures, features, fittings and any other data shown are an approximate interpretation for illustrative purposes only and are not to scale. No responsibility is taken for any error, omission, miss-statement or use of data shown.