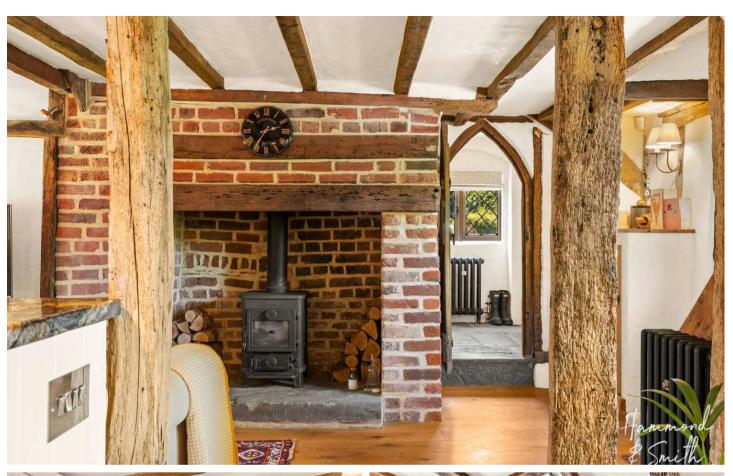

# The Lattice Coopersale Street

Epping, Epping

Utterly unique, this chain free two bedroom cottage is simply idyllic. Some homes leave lasting impressions, and this is certainly one of them! Council Tax band: E

Tenure: Freehold

- LARGE GARDEN SPACE OR PLOT FOR DEVELOPMENT (STP)
- PRIMARY BEDROOM WITH EN-SUITE
- DETACHED GARAGE
- IDYLLIC VILLAGE LOCATION
- SHORT DISTANCE TO EPPING HIGH STREET
- FULLY RENOVATED WITH CHARACTER FEATURES THROUGHOUT











## Lounge

16' 9" x 11' 6" (5.11m x 3.51m)

# Kitchen / Dining Room

19' 1" x 8' 4" (5.82m x 2.54m)

#### **Downstairs Shower Room**

#### Bedroom 1

11' 7" x 11' 2" (3.53m x 3.40m)

#### Bedroom 2

11' 7" x 8' 2" (3.53m x 2.49m)

#### Ensuite

## Garage

15' 10" x 8' 8" (4.83m x 2.64m)

















#### **Ground Floor**

Approx. 39.8 sq. metres (428.0 sq. feet)



FOR ILLUSTRATIVE PURPOSES ONLY. NOT TO SCALE. Whilst every attempt had been made to ensure the accuracy of the floor plan shown, all measurements, positioning, fixtures, features, fittings and any other data shown are an approximate interpretation for illustrative purposes only and are not to scale. No responsibility is taken for any error, omission, miss-statement or use of data shown.