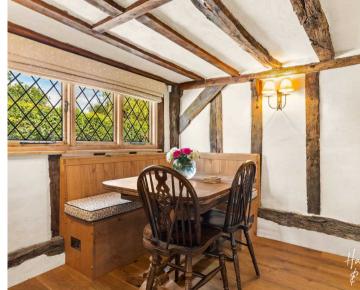

# The Lattice Coopersale Street

Epping, Epping

Utterly unique, this chain free two bedroom cottage is simply idyllic. Some homes leave lasting impressions, and this is certainly one of them! Council Tax band: E

Tenure: Freehold

- LARGE GARDEN SPACE OR PLOT FOR DEVELOPMENT (STP)
- PRIMARY BEDROOM WITH EN-SUITE
- DETACHED GARAGE
- IDYLLIC VILLAGE LOCATION
- SHORT DISTANCE TO EPPING HIGH STREET
- FULLY RENOVATED WITH CHARACTER FEATURES THROUGHOUT











## Lounge

16' 9" x 11' 6" (5.11m x 3.51m)

# Kitchen / Dining Room

19' 1" x 8' 4" (5.82m x 2.54m)

#### **Downstairs Shower Room**

#### Bedroom 1

11' 7" x 11' 2" (3.53m x 3.40m)

#### Bedroom 2

11' 7" x 8' 2" (3.53m x 2.49m)

#### Ensuite

## Garage

15' 10" x 8' 8" (4.83m x 2.64m)

















#### **Ground Floor**

Approx. 39.8 sq. metres (428.0 sq. feet)



FOR ILLUSTRATIVE PURPOSES ONLY. NOT TO SCALE. Whilst every attempt had been made to ensure the accuracy of the floor plan shown, all measurements, positioning, fixtures, features, fittings and any other data shown are an approximate interpretation for illustrative purposes only and are not to scale. No responsibility is taken for any error, omission, miss-statement or use of data shown.