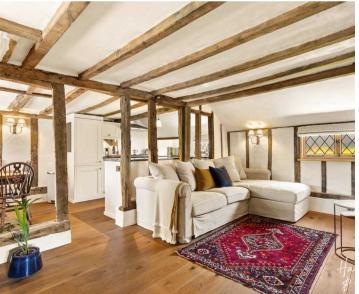

# The Lattice Coopersale Street

Epping, Epping

Utterly unique, this chain free two bedroom cottage is simply idyllic. Some homes leave lasting impressions, and this is certainly one of them! Council Tax band: E

Tenure: Freehold

- LARGE GARDEN SPACE OR PLOT FOR DEVELOPMENT (STP)
- PRIMARY BEDROOM WITH EN-SUITE
- DETACHED GARAGE
- IDYLLIC VILLAGE LOCATION
- SHORT DISTANCE TO EPPING HIGH STREET
- FULLY RENOVATED WITH CHARACTER FEATURES THROUGHOUT











## Lounge

16' 9" x 11' 6" (5.11m x 3.51m)

# Kitchen / Dining Room

19' 1" x 8' 4" (5.82m x 2.54m)

#### **Downstairs Shower Room**

#### Bedroom 1

11' 7" x 11' 2" (3.53m x 3.40m)

#### Bedroom 2

11' 7" x 8' 2" (3.53m x 2.49m)

#### Ensuite

## Garage

15' 10" x 8' 8" (4.83m x 2.64m)

















#### **Ground Floor**

Approx. 39.8 sq. metres (428.0 sq. feet)



FOR ILLUSTRATIVE PURPOSES ONLY. NOT TO SCALE. Whilst every attempt had been made to ensure the accuracy of the floor plan shown, all measurements, positioning, fixtures, features, fittings and any other data shown are an approximate interpretation for illustrative purposes only and are not to scale. No responsibility is taken for any error, omission, miss-statement or use of data shown.