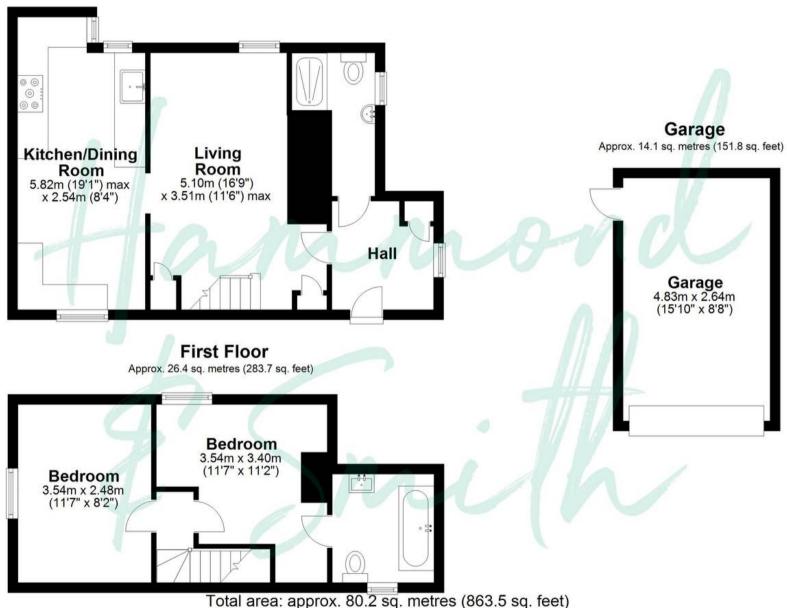

## Lounge

16' 9" x 11' 6" (5.11m x 3.51m)

# Kitchen / Dining Room

19' 1" x 8' 4" (5.82m x 2.54m)

#### Bedroom 1

11' 7" x 11' 2" (3.53m x 3.40m)

#### Bedroom 2

11' 7" x 8' 2" (3.53m x 2.49m)

## Garage

15' 10" x 8' 8" (4.83m x 2.64m)

#### **Ground Floor**

Approx. 39.8 sq. metres (428.0 sq. feet)

FOR ILLUSTRATIVE PURPOSES ONLY. NOT TO SCALE. Whilst every attempt had been made to ensure the accuracy of the floor plan shown, all measurements, positioning, fixtures, features, fittings and any other data shown are an approximate interpretation for illustrative purposes only and are not to scale. No responsibility is taken for any error, omission, miss-statement or use of data shown.