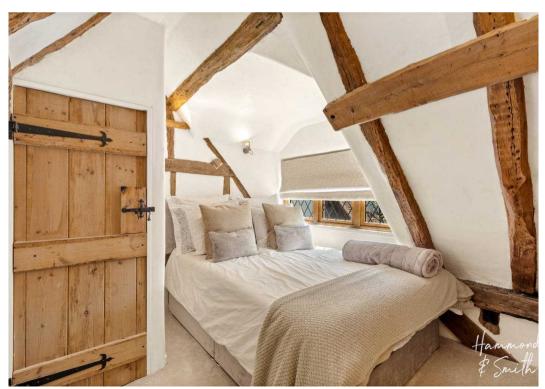

#### Bedroom 1

11' 7" x 11' 2" (3.53m x 3.40m)

#### Bedroom 2

11' 7" x 8' 2" (3.53m x 2.49m)