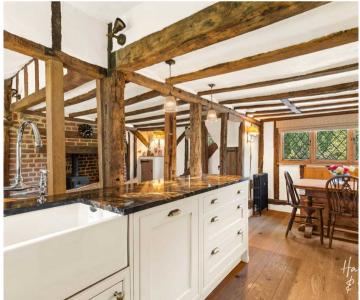

# The Lattice Coopersale Street

Epping, Epping

Utterly unique, this chain free two bedroom cottage is simply idyllic. Some homes leave lasting impressions, and this is certainly one of them! Council Tax band: E

Tenure: Freehold

- LARGE GARDEN SPACE OR PLOT FOR DEVELOPMENT (STP)
- PRIMARY BEDROOM WITH EN-SUITE
- DETACHED GARAGE
- IDYLLIC VILLAGE LOCATION
- SHORT DISTANCE TO EPPING HIGH STREET
- FULLY RENOVATED WITH CHARACTER FEATURES THROUGHOUT











## Lounge

16' 9" x 11' 6" (5.11m x 3.51m)

# Kitchen / Dining Room

19' 1" x 8' 4" (5.82m x 2.54m)

#### **Downstairs Shower Room**

#### Bedroom 1

11' 7" x 11' 2" (3.53m x 3.40m)

#### Bedroom 2

11' 7" x 8' 2" (3.53m x 2.49m)

#### Ensuite

## Garage

15' 10" x 8' 8" (4.83m x 2.64m)

















#### **Ground Floor**

Approx. 39.8 sq. metres (428.0 sq. feet)



FOR ILLUSTRATIVE PURPOSES ONLY. NOT TO SCALE. Whilst every attempt had been made to ensure the accuracy of the floor plan shown, all measurements, positioning, fixtures, features, fittings and any other data shown are an approximate interpretation for illustrative purposes only and are not to scale. No responsibility is taken for any error, omission, miss-statement or use of data shown.