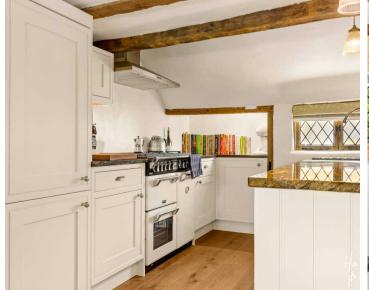

# The Lattice Coopersale Street

Epping, Epping

Utterly unique, this chain free two bedroom cottage is simply idyllic. Some homes leave lasting impressions, and this is certainly one of them! Council Tax band: E

Tenure: Freehold

- LARGE GARDEN SPACE OR PLOT FOR DEVELOPMENT (STP)
- PRIMARY BEDROOM WITH EN-SUITE
- DETACHED GARAGE
- IDYLLIC VILLAGE LOCATION
- SHORT DISTANCE TO EPPING HIGH STREET
- FULLY RENOVATED WITH CHARACTER FEATURES THROUGHOUT











## Lounge

16' 9" x 11' 6" (5.11m x 3.51m)

# Kitchen / Dining Room

19' 1" x 8' 4" (5.82m x 2.54m)

#### **Downstairs Shower Room**

#### Bedroom 1

11' 7" x 11' 2" (3.53m x 3.40m)

#### Bedroom 2

11' 7" x 8' 2" (3.53m x 2.49m)

#### Ensuite

## Garage

15' 10" x 8' 8" (4.83m x 2.64m)

















#### **Ground Floor**

Approx. 39.8 sq. metres (428.0 sq. feet)



FOR ILLUSTRATIVE PURPOSES ONLY. NOT TO SCALE. Whilst every attempt had been made to ensure the accuracy of the floor plan shown, all measurements, positioning, fixtures, features, fittings and any other data shown are an approximate interpretation for illustrative purposes only and are not to scale. No responsibility is taken for any error, omission, miss-statement or use of data shown.