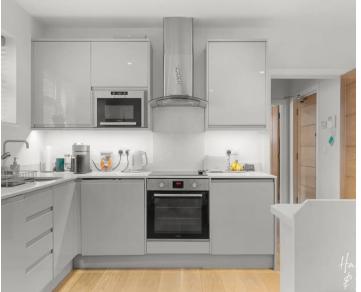

## Flat 4

### Greenwood House, Waltham Abbey

A super sleek one bedroom apartment nestled in the heart of Waltham Abbey town centre. With gated parking and access to its own on-site gym, this place is a great find.

Council Tax band: B

Tenure: Leasehold

- RESIDENTS GYM
- OPEN PLAN KITCHEN / LOUNGE AREA
- BREAKFAST BAR
- STORAGE CUPBOARD
- CLOSE TO TOWN CENTER AND STATION
- INTEGRATED APPLIANCES
- ALLOCATED GATED PARKING











#### Bathroom

7' 10" x 5' 1" (2.39m x 1.55m)

## Lounge/Kitchen/Diner

15' 1" x 11' 1" (4.60m x 3.38m)

#### Bedroom

11' 1" x 9' 1" (3.38m x 2.77m)















# **Apartment**

Approx. 33.8 sq. metres (364.3 sq. feet)



Total area: approx. 33.8 sq. metres (364.3 sq. feet)

FOR ILLUSTRATIVE PURPOSES ONLY. NOT TO SCALE. Whilst every attempt had been made to ensure the accuracy of the floor plan shown, all measurements, positioning, fixtures, features, fittings and any other data shown are an approximate interpretation for illustrative purposes only and are not to scale. No responsibility is taken for any error, omission, miss-statement or use of data shown.

Property marketing provided by www.fotomarketing.co.uk