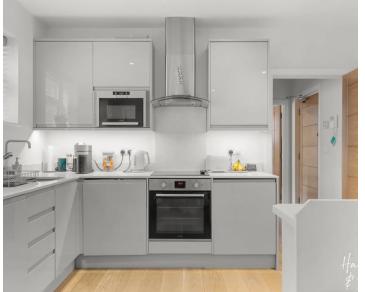

## Flat 4

### Greenwood House, Waltham Abbey

A super sleek one bedroom apartment nestled in the heart of Waltham Abbey town centre. With gated parking and access to its own on-site gym, this place is a great find.

Council Tax band: B

Tenure: Leasehold

- RESIDENTS GYM
- OPEN PLAN KITCHEN / LOUNGE AREA
- BREAKFAST BAR
- STORAGE CUPBOARD
- CLOSE TO TOWN CENTER AND STATION
- INTEGRATED APPLIANCES
- ALLOCATED GATED PARKING











#### Bathroom

7' 10" x 5' 1" (2.39m x 1.55m)

## Lounge/Kitchen/Diner

15' 1" x 11' 1" (4.60m x 3.38m)

#### Bedroom

11' 1" x 9' 1" (3.38m x 2.77m)















# **Apartment**

Approx. 33.8 sq. metres (364.3 sq. feet)



Total area: approx. 33.8 sq. metres (364.3 sq. feet)

FOR ILLUSTRATIVE PURPOSES ONLY. NOT TO SCALE. Whilst every attempt had been made to ensure the accuracy of the floor plan shown, all measurements, positioning, fixtures, features, fittings and any other data shown are an approximate interpretation for illustrative purposes only and are not to scale. No responsibility is taken for any error, omission, miss-statement or use of data shown.

Property marketing provided by www.fotomarketing.co.uk