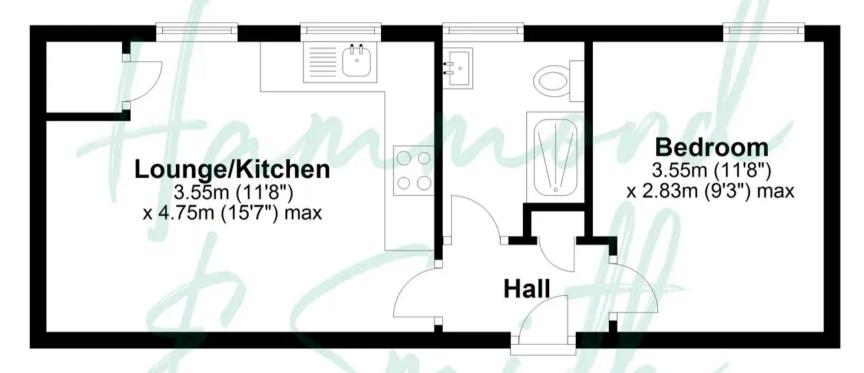

## Lounge/Kitchen/Diner

15' 1" x 11' 1" (4.60m x 3.38m)

#### Bedroom

11' 1" x 9' 1" (3.38m x 2.77m)

# **Apartment**

Approx. 33.8 sq. metres (364.3 sq. feet)

Total area: approx. 33.8 sq. metres (364.3 sq. feet)

FOR ILLUSTRATIVE PURPOSES ONLY. NOT TO SCALE. Whilst every attempt had been made to ensure the accuracy of the floor plan shown, all measurements, positioning, fixtures, features, fittings and any other data shown are an approximate interpretation for illustrative purposes only and are not to scale. No responsibility is taken for any error, omission, miss-statement or use of data shown.