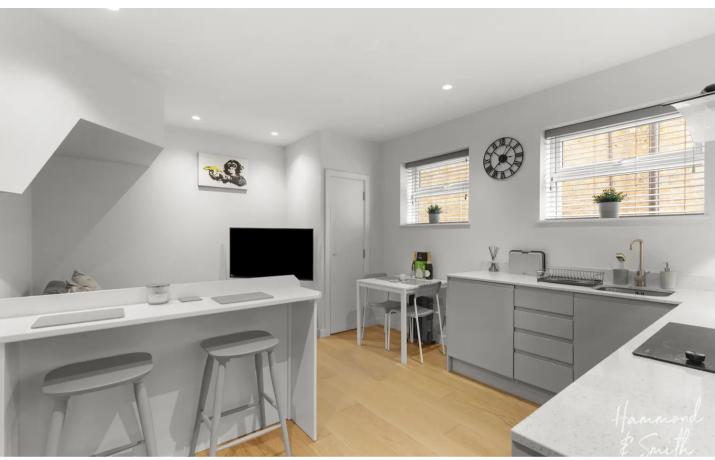

## Flat 4

### Greenwood House, Waltham Abbey

A super sleek one bedroom apartment nestled in the heart of Waltham Abbey town centre. With gated parking and access to its own on-site gym, this place is a great find.

Council Tax band: B

Tenure: Leasehold

- RESIDENTS GYM
- OPEN PLAN KITCHEN / LOUNGE AREA
- BREAKFAST BAR
- STORAGE CUPBOARD
- CLOSE TO TOWN CENTER AND STATION
- INTEGRATED APPLIANCES
- ALLOCATED GATED PARKING











#### Bathroom

7' 10" x 5' 1" (2.39m x 1.55m)

## Lounge/Kitchen/Diner

15' 1" x 11' 1" (4.60m x 3.38m)

#### Bedroom

11' 1" x 9' 1" (3.38m x 2.77m)















# **Apartment**

Approx. 33.8 sq. metres (364.3 sq. feet)



Total area: approx. 33.8 sq. metres (364.3 sq. feet)

FOR ILLUSTRATIVE PURPOSES ONLY. NOT TO SCALE. Whilst every attempt had been made to ensure the accuracy of the floor plan shown, all measurements, positioning, fixtures, features, fittings and any other data shown are an approximate interpretation for illustrative purposes only and are not to scale. No responsibility is taken for any error, omission, miss-statement or use of data shown.

Property marketing provided by www.fotomarketing.co.uk