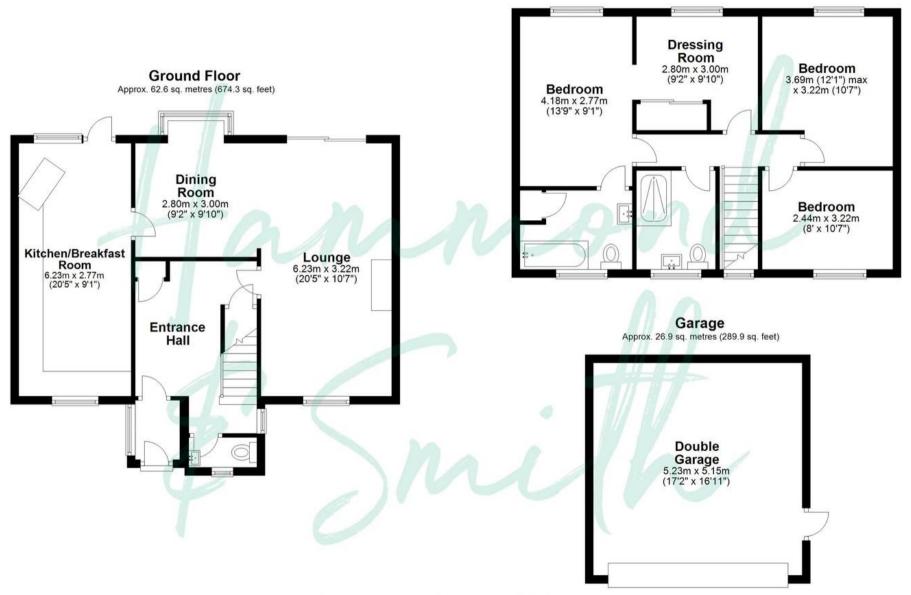

## **Entrance Hall**

Kitchen/Breakfast Room

20' 5" x 9' 1" (6.23m x 2.77m)

**Dining Room** 

9' 2" x 9' 10" (2.80m x 3.00m)

Lounge

20' 5" x 10' 7" (6.23m x 3.22m)

**Downstairs WC** 

Bedroom 1

13' 9" x 9' 1" (4.18m x 2.77m)

En Suite To Primary Bedroom

Bedroom 2

12' 1" x 10' 7" (3.69m x 3.22m)

Bedroom 3/ Dressing Room

9' 2" x 9' 10" (2.80m x 3.00m)

Bedroom 4

8' 0" x 10' 7" (2.44m x 3.22m)

Bathroom

Double Garage

17' 2" x 16' 11" (5.23m x 5.15m)

## First Floor

Approx. 57.3 sq. metres (616.3 sq. feet)

Total area: approx. 146.8 sq. metres (1580.5 sq. feet)

FOR ILLUSTRATIVE PURPOSES ONLY. NOT TO SCALE. Whilst every attempt had been made to ensure the accuracy of the floor plan shown, all measurements, positioning, fixtures, features, fittings and any other data shown are an approximate interpretation for illustrative purposes only and are not to scale. No responsibility is taken for any error, omission, miss-statement or use of data shown.