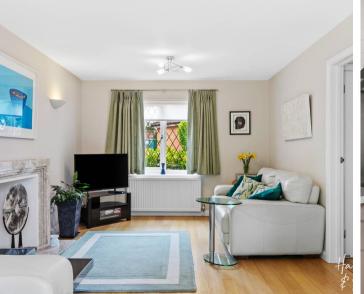

## **Entrance Hall**

Kitchen/Breakfast Room

20' 5" x 9' 1" (6.23m x 2.77m)

**Dining Room** 

9' 2" x 9' 10" (2.80m x 3.00m)

Lounge

20' 5" x 10' 7" (6.23m x 3.22m)

**Downstairs WC** 