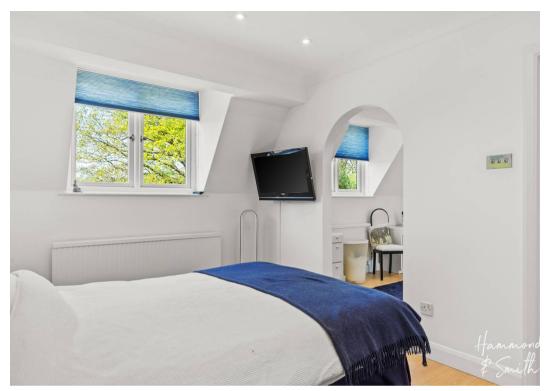

Bedroom 1

13' 9" x 9' 1" (4.18m x 2.77m)

En Suite To Primary Bedroom

Bedroom 2

12' 1" x 10' 7" (3.69m x 3.22m)

Bedroom 3/ Dressing Room

9' 2" x 9' 10" (2.80m x 3.00m)

Bedroom 4