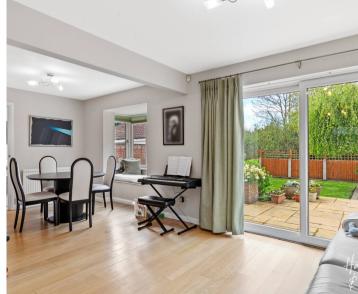

## **Entrance Hall**

Kitchen/Breakfast Room

20' 5" x 9' 1" (6.23m x 2.77m)

**Dining Room** 

9' 2" x 9' 10" (2.80m x 3.00m)

Lounge

20' 5" x 10' 7" (6.23m x 3.22m)

**Downstairs WC** 