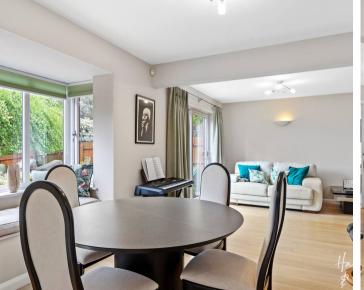

## **Entrance Hall**

Kitchen/Breakfast Room

20' 5" x 9' 1" (6.23m x 2.77m)

**Dining Room** 

9' 2" x 9' 10" (2.80m x 3.00m)

Lounge

20' 5" x 10' 7" (6.23m x 3.22m)

**Downstairs WC** 