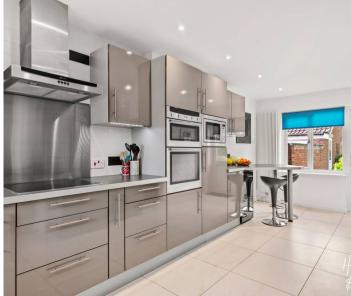

## **Entrance Hall**

Kitchen/Breakfast Room

20' 5" x 9' 1" (6.23m x 2.77m)

**Dining Room** 

9' 2" x 9' 10" (2.80m x 3.00m)

Lounge

20' 5" x 10' 7" (6.23m x 3.22m)

**Downstairs WC** 