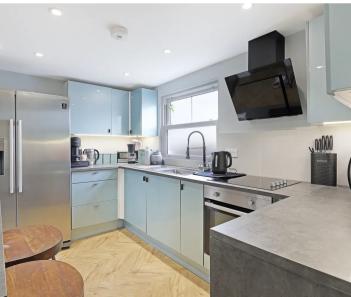

# 24 Queens Head Yard The Street

Sheering, Bishop's Stortford

Full of warmth and character, this wonderful two bedroom home is available TO LET from July 2024. Sitting in the pretty village of Sheering, this is a great place to live.

Council Tax band: D

Tenure: Freehold

- AVAILABLE EARLY JULY
- TWO BEDROOMS
- TWO RECEPTION ROOMS
- GARDEN ROOM/OUTBUILDING
- GATED PARKING
- TWO BATHROOMS
- GAS CENTRAL HEATING
- UNFURNISHED











#### **Front Door**

# **Entrance Hallway**

Inner Hallway

# Lounge Area

12' 1" x 11' 3" (3.68m x 3.44m)

# **Dining Area**

19' 0" x 9' 7" (5.80m x 2.92m)

## Kitchen

12' 1" x 7' 4" (3.68m x 2.24m)

## **Shower Room**

5' 0" x 4' 5" (1.52m x 1.35m)

# **Utility Area**

Stairs Leading To

# **Bedroom One**

19' 4" x 8' 10" (5.90m x 2.70m)

## **Bedroom Two**

11' 7" x 10' 2" (3.54m x 3.11m)

# **Family Bathroom**

8' 2" x 5' 3" (2.49m x 1.60m)

## Garden Room

12' 5" x 9' 1" (3.78m x 2.78m)

## TERM

Initial Twelve Month Tenancy is offered although there is potential for longer.

## DATE

The Earliest date the property will be available is the 1st July 2024 subject to references.

## **HOLDING DEPOSIT**

The Holding deposit is equal to 1 weeks rent, paid by the prospective tenants to