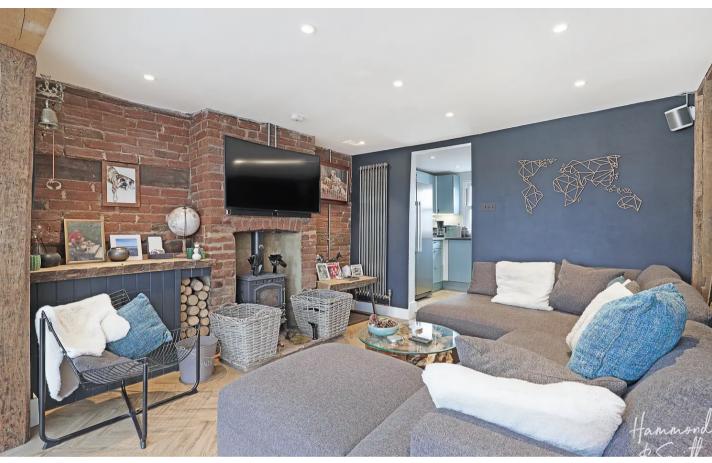

llway**

Inner Hallway

# Lounge Area

12' 1" x 11' 3" (3.68m x 3.44m)

# **Dining Area**

19' 0" x 9' 7" (5.80m x 2.92m)

## Kitchen

12' 1" x 7' 4" (3.68m x 2.24m)

## **Shower Room**

5' 0" x 4' 5" (1.52m x 1.35m)

# **Utility Area**

Stairs Leading To

# **Bedroom One**

19' 4" x 8' 10" (5.90m x 2.70m)

## **Bedroom Two**

11' 7" x 10' 2" (3.54m x 3.11m)

# **Family Bathroom**

8' 2" x 5' 3" (2.49m x 1.60m)

## Garden Room

12' 5" x 9' 1" (3.78m x 2.78m)

## TERM

Initial Twelve Month Tenancy is offered although there is potential for longer.

## DATE

The Earliest date the property will be available is the 1st July 2024 subject to references.

## **HOLDING DEPOSIT**

The Holding deposit is equal to 1 weeks rent, paid by the prospective tenants to reserve the property. This will only















**Ground Floor** 

Approx. 65.3 sq. metres (703.2 sq. feet)



First Floor
Approx. 36.6 sq. metres (393.5 sq. feet)



Total area: approx. 101.9 sq. metres (1096.6 sq. feet)