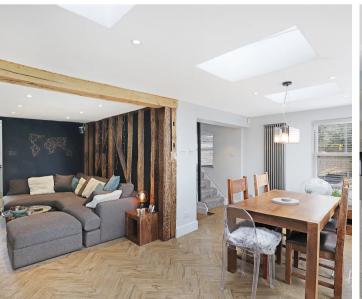

# Lounge Area

12' 1" x 11' 3" (3.68m x 3.44m)

# **Dining Area**

19' 0" x 9' 7" (5.80m x 2.92m)