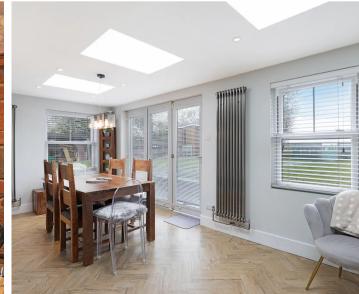

y**

Inner Hallway

# Lounge Area

12' 1" x 11' 3" (3.68m x 3.44m)

# **Dining Area**

19' 0" x 9' 7" (5.80m x 2.92m)

## Kitchen

12' 1" x 7' 4" (3.68m x 2.24m)

## **Shower Room**

5' 0" x 4' 5" (1.52m x 1.35m)

# **Utility Area**

Stairs Leading To

# **Bedroom One**

19' 4" x 8' 10" (5.90m x 2.70m)

## **Bedroom Two**

11' 7" x 10' 2" (3.54m x 3.11m)

# **Family Bathroom**

8' 2" x 5' 3" (2.49m x 1.60m)

## Garden Room

12' 5" x 9' 1" (3.78m x 2.78m)

## TERM

Initial Twelve Month Tenancy is offered although there is potential for longer.

## DATE

The Earliest date the property will be available is the 1st July 2024 subject to references.

## **HOLDING DEPOSIT**

The Holding deposit is equal to 1 weeks rent, paid by the prospective tenants to reserve the property. This will only















**Ground Floor** 

Approx. 65.3 sq. metres (703.2 sq. feet)



First Floor
Approx. 36.6 sq. metres (393.5 sq. feet)



Total area: approx. 101.9 sq. metres (1096.6 sq. feet)