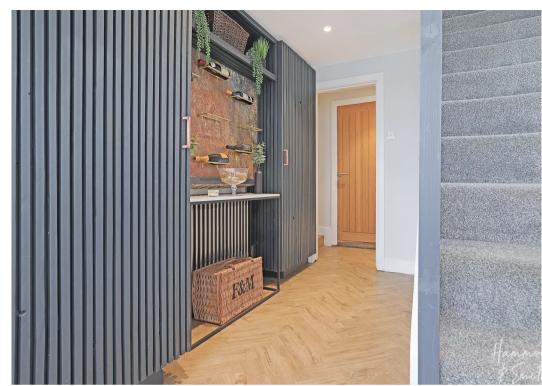

Inner Hallway

# Lounge Area

12' 1" x 11' 3" (3.68m x 3.44m)

# **Dining Area**

19' 0" x 9' 7" (5.80m x 2.92m)

## Kitchen

12' 1" x 7' 4" (3.68m x 2.24m)

## **Shower Room**

5' 0" x 4' 5" (1.52m x 1.35m)

# **Utility Area**

Stairs Leading To

# **Bedroom One**

19' 4" x 8' 10" (5.90m x 2.70m)

## **Bedroom Two**

11' 7" x 10' 2" (3.54m x 3.11m)

# **Family Bathroom**

8' 2" x 5' 3" (2.49m x 1.60m)

## Garden Room

12' 5" x 9' 1" (3.78m x 2.78m)

## TERM

Initial Twelve Month Tenancy is offered although there is potential for longer.

## DATE

The Earliest date the property will be available is the 1st July 2024 subject to references.

## **HOLDING DEPOSIT**

The Holding deposit is equal to 1 weeks rent, paid by the prospective tenants to reserve the property. This will only















**Ground Floor** 

Approx. 65.3 sq. metres (703.2 sq. feet)



First Floor
Approx. 36.6 sq. metres (393.5 sq. feet)



Total area: approx. 101.9 sq. metres (1096.6 sq. feet)