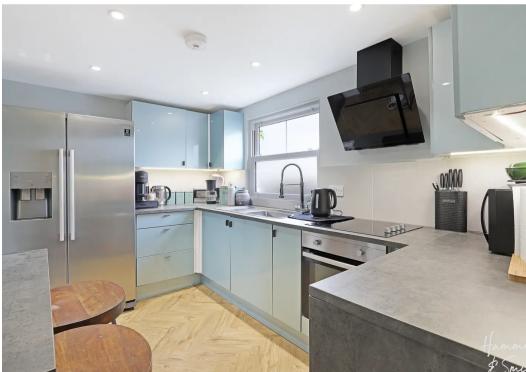

nner Hallway

# Lounge Area

12' 1" x 11' 3" (3.68m x 3.44m)

# **Dining Area**

19' 0" x 9' 7" (5.80m x 2.92m)

## Kitchen

12' 1" x 7' 4" (3.68m x 2.24m)

## **Shower Room**

5' 0" x 4' 5" (1.52m x 1.35m)

# **Utility Area**

Stairs Leading To

# **Bedroom One**

19' 4" x 8' 10" (5.90m x 2.70m)

## **Bedroom Two**

11' 7" x 10' 2" (3.54m x 3.11m)

# **Family Bathroom**

8' 2" x 5' 3" (2.49m x 1.60m)

## Garden Room

12' 5" x 9' 1" (3.78m x 2.78m)

## TERM

Initial Twelve Month Tenancy is offered although there is potential for longer.

## DATE

The Earliest date the property will be available is the 1st July 2024 subject to references.

## **HOLDING DEPOSIT**

The Holding deposit is equal to 1 weeks rent, paid by the prospective tenants to reserve the property. This will only















**Ground Floor** 

Approx. 65.3 sq. metres (703.2 sq. feet)



First Floor
Approx. 36.6 sq. metres (393.5 sq. feet)



Total area: approx. 101.9 sq. metres (1096.6 sq. feet)