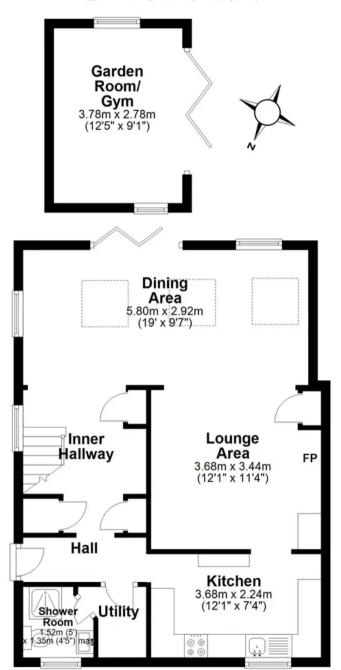

# **Entrance Hallway**

Inner Hallway

# Lounge Area

12' 1" x 11' 3" (3.68m x 3.44m)

# **Dining Area**

19' 0" x 9' 7" (5.80m x 2.92m)

## Kitchen

12' 1" x 7' 4" (3.68m x 2.24m)

## **Shower Room**

5' 0" x 4' 5" (1.52m x 1.35m)

# **Utility Area**

Stairs Leading To

## Garden Room

12' 5" x 9' 1" (3.78m x 2.78m)

## **HOLDING DEPOSIT**

The Holding deposit is equal to 1 weeks rent, paid by the prospective tenants to reserve the property. This will only

**Ground Floor** 

Approx. 65.3 sq. metres (703.2 sq. feet)

First Floor
Approx. 36.6 sq. metres (393.5 sq. feet)