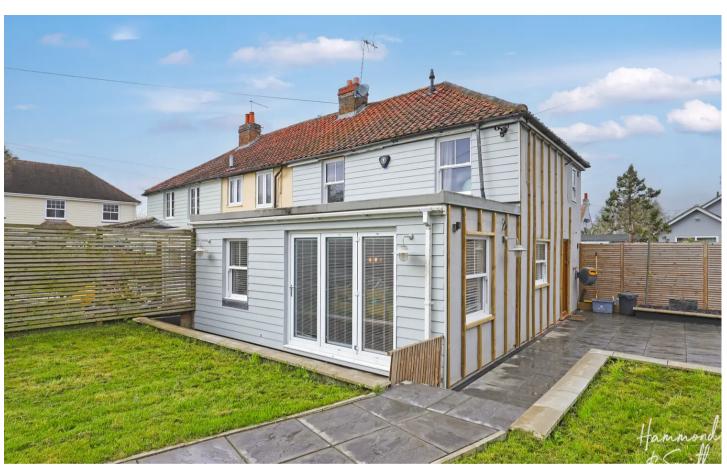

# 24 Queens Head Yard The Street

Sheering, Bishop's Stortford

Full of warmth and character, this wonderful two bedroom home is available TO LET from July 2024. Sitting in the pretty village of Sheering, this is a great place to live.

Council Tax band: D

Tenure: Freehold

- AVAILABLE EARLY JULY
- TWO BEDROOMS
- TWO RECEPTION ROOMS
- GARDEN ROOM/OUTBUILDING
- GATED PARKING
- TWO BATHROOMS
- GAS CENTRAL HEATING
- UNFURNISHED