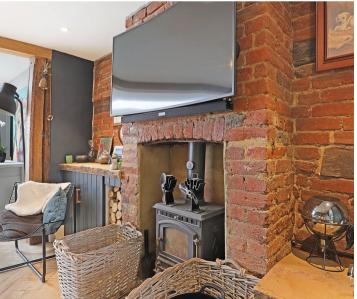

way**

Inner Hallway

# Lounge Area

12' 1" x 11' 3" (3.68m x 3.44m)

# **Dining Area**

19' 0" x 9' 7" (5.80m x 2.92m)

## Kitchen

12' 1" x 7' 4" (3.68m x 2.24m)

## **Shower Room**

5' 0" x 4' 5" (1.52m x 1.35m)

# **Utility Area**

Stairs Leading To

# **Bedroom One**

19' 4" x 8' 10" (5.90m x 2.70m)

## **Bedroom Two**

11' 7" x 10' 2" (3.54m x 3.11m)

# **Family Bathroom**

8' 2" x 5' 3" (2.49m x 1.60m)

## Garden Room

12' 5" x 9' 1" (3.78m x 2.78m)

## TERM

Initial Twelve Month Tenancy is offered although there is potential for longer.

## DATE

The Earliest date the property will be available is the 1st July 2024 subject to references.

## **HOLDING DEPOSIT**

The Holding deposit is equal to 1 weeks rent, paid by the prospective tenants to reserve the property. This will only















**Ground Floor** 

Approx. 65.3 sq. metres (703.2 sq. feet)



First Floor
Approx. 36.6 sq. metres (393.5 sq. feet)



Total area: approx. 101.9 sq. metres (1096.6 sq. feet)