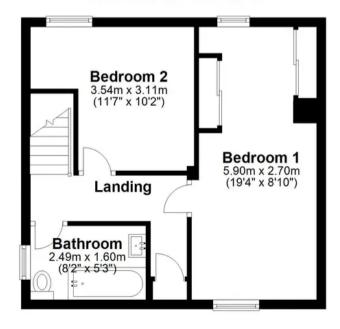

# **Bedroom One**

19' 4" x 8' 10" (5.90m x 2.70m)

## **Bedroom Two**

11' 7" x 10' 2" (3.54m x 3.11m)

# **Family Bathroom**

8' 2" x 5' 3" (2.49m x 1.60m)

## **HOLDING DEPOSIT**

The Holding deposit is equal to 1 weeks rent, paid by the prospective tenants to reserve the property. This will only

**Ground Floor** 

Approx. 65.3 sq. metres (703.2 sq. feet)

First Floor
Approx. 36.6 sq. metres (393.5 sq. feet)