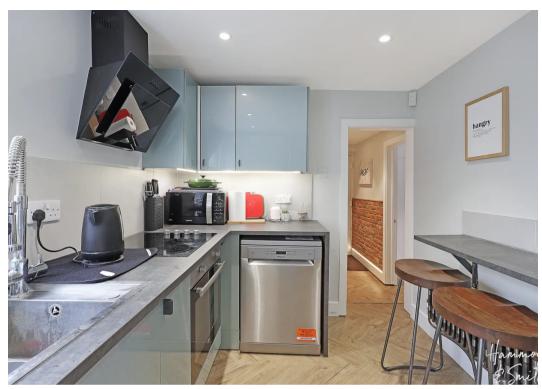

*

Inner Hallway

# Lounge Area

12' 1" x 11' 3" (3.68m x 3.44m)

# **Dining Area**

19' 0" x 9' 7" (5.80m x 2.92m)

## Kitchen

12' 1" x 7' 4" (3.68m x 2.24m)

## **Shower Room**

5' 0" x 4' 5" (1.52m x 1.35m)

# **Utility Area**

Stairs Leading To

# **Bedroom One**

19' 4" x 8' 10" (5.90m x 2.70m)

## **Bedroom Two**

11' 7" x 10' 2" (3.54m x 3.11m)

# **Family Bathroom**

8' 2" x 5' 3" (2.49m x 1.60m)

## Garden Room

12' 5" x 9' 1" (3.78m x 2.78m)

## TERM

Initial Twelve Month Tenancy is offered although there is potential for longer.

## DATE

The Earliest date the property will be available is the 1st July 2024 subject to references.

## **HOLDING DEPOSIT**

The Holding deposit is equal to 1 weeks rent, paid by the prospective tenants to reserve the property. This will only















**Ground Floor** 

Approx. 65.3 sq. metres (703.2 sq. feet)



First Floor
Approx. 36.6 sq. metres (393.5 sq. feet)



Total area: approx. 101.9 sq. metres (1096.6 sq. feet)