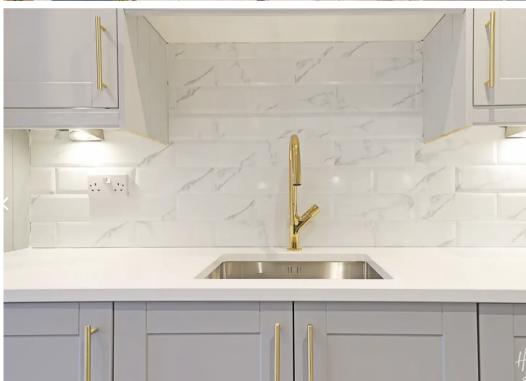

All polished and shiny new, this is a home you'll be proud to come home to. Future proofed with an electric vehicle charging point on your own private drive, park up and get ready to explore your new home. Bringing its A-game, inside the interiors are smart, sophisticated and full of class. The kitchen is full of two-tone shaker style cabinets paired perfectly with brass fittings and integrated appliances. It's show home worthy! Although Epping is full of great restaurants, with a kitchen as pretty as this dining in at home will feel like a real treat. Sitting across the back and opening out onto the rear garden, the lounge is the perfect blank canvas for your furniture to fit right in. A WC completes the ground floor.