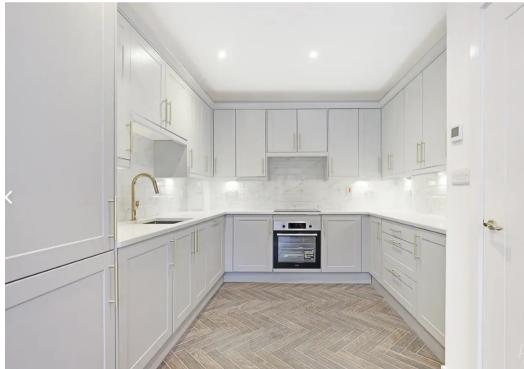

All polished and shiny new, this is a home you'll be proud to come home to. Future proofed with an electric vehicle charging point on your own private drive, park up and get ready to explore your new home. Bringing its A-game, inside the interiors are smart, sophisticated and full of class. The kitchen is full of two-tone shaker style cabinets paired perfectly with brass fittings and integrated appliances. It's show home worthy! Although Epping is full of great restaurants, with a kitchen as pretty as this dining in at home will feel like a real treat. Sitting across the back and opening out onto the rear garden, the lounge is the perfect blank canvas for your furniture to fit right in. A WC completes the ground floor.