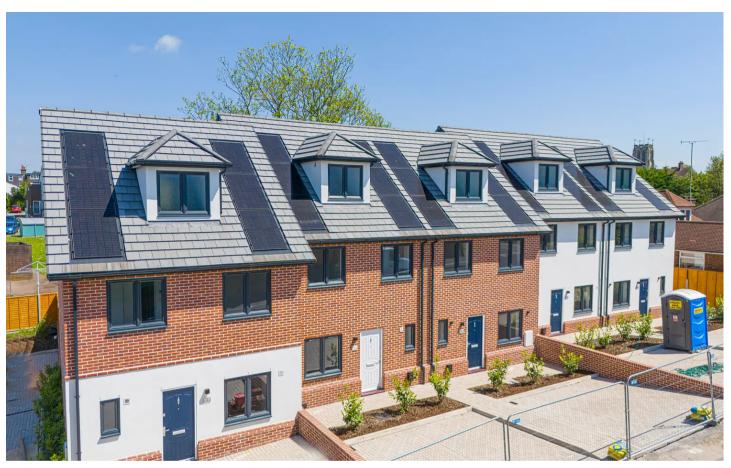

Beautifully sleek and stylish, welcome to The Mews, Crows Road, Epping. One of five, 4 bedroom new build family homes all ready for you to move in and unpack. Quite simply stunning throughout with a superb location to match, completion due early 2024.

All polished and shiny new, this is a home you'll be proud to come home to. Future proofed with an electric vehicle charging point on your own private drive, park up and get ready to explore your new home. Bringing its A-game, inside the interiors are smart, sophisticated and full of class. The kitchen is full of two-tone shaker style cabinets paired perfectly with brass fittings and integrated appliances. It's show home worthy! Although Epping is full of great restaurants, with a kitchen as pretty as this dining in at home will feel like a real treat. Sitting across the back and opening out onto the rear garden, the lounge is the perfect blank canvas for your furniture to fit right in. A WC completes the ground floor.

Completing this home, when the sun shines the low maintenance rear garden is the perfect spot to enjoy drinks with friends. It's your very own little oasis in the centre of town. These new homes are kind to the environment and have efficiency in mind, with solar panels and air source heat pumps, helping to bring down those monthly bills.