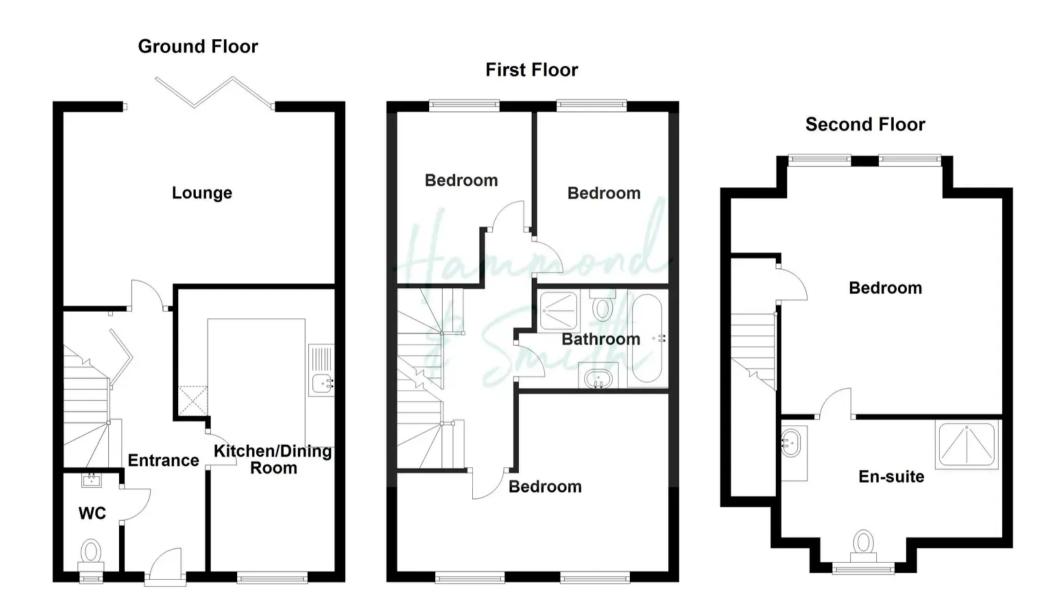

All polished and shiny new, this is a home you'll be proud to come home to. Future proofed with an electric vehicle charging point on your own private drive, park up and get ready to explore your new home. Bringing its A-game, inside the interiors are smart, sophisticated and full of class. The kitchen is full of two-tone shaker style cabinets paired perfectly with brass fittings and integrated appliances. It's show home worthy! Although Epping is full of great restaurants, with a kitchen as pretty as this dining in at home will feel like a real treat. Sitting across the back and opening out onto the rear garden, the lounge is the perfect blank canvas for your furniture to fit right in. A WC completes the ground floor.

Heading upstairs there's three good sized bedrooms on the first floor along with the family bathroom. Beautifully designed with marble effect herringbone tiling and brass fixtures and fittings, it's luxurious and completely chic. And it doesn't stop here. Head up the second flight of stairs where your master suite awaits. An exquisite room that's full of space with a dreamy en-suite shower room to match.