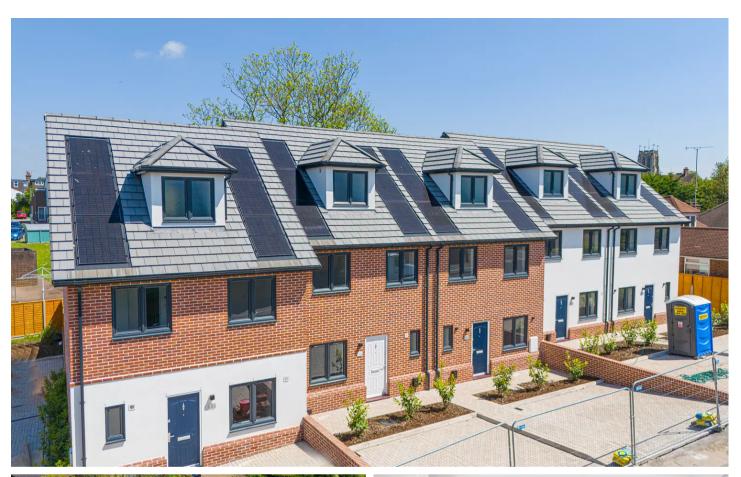

Beautifully sleek and stylish, welcome to The Mews, Crows Road, Epping. One of five, 4 bedroom new build family homes all ready for you to move in and unpack. Quite simply stunning throughout with a superb location to match, completion due early 2024.

All polished and shiny new, this is a home you'll be proud to come home to. Future proofed with an electric vehicle charging point on your own private drive, park up and get ready to explore your new home. Bringing its A-game, inside the interiors are smart, sophisticated and full of class. The kitchen is full of two-tone shaker style cabinets paired perfectly with brass fittings and integrated appliances. It's show home worthy! Although Epping is full of great restaurants, with a kitchen as pretty as this dining in at home will feel like a real treat. Sitting across the back and opening out onto the rear garden, the lounge is the perfect blank canvas for your furniture to fit right in. A WC completes the ground floor.

Completing this home, when the sun shines the low maintenance rear garden is the perfect spot to enjoy drinks with friends. It's your very own little oasis in the centre of town. These new homes are kind to the environment and have efficiency in mind, with solar panels and air source heat pumps, helping to bring down those monthly bills.