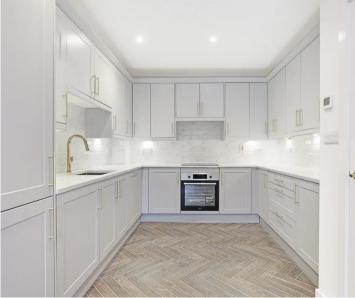

All polished and shiny new, this is a home you'll be proud to come home to. Future proofed with an electric vehicle charging point on your own private drive, park up and get ready to explore your new home. Bringing its A-game, inside the interiors are smart, sophisticated and full of class. The kitchen is full of two-tone shaker style cabinets paired perfectly with brass fittings and integrated appliances. It's show home worthy! Although Epping is full of great restaurants, with a kitchen as pretty as this dining in at home will feel like a real treat. Sitting across the back and opening out onto the rear garden, the lounge is the perfect blank canvas for your furniture to fit right in. A WC completes the ground floor.