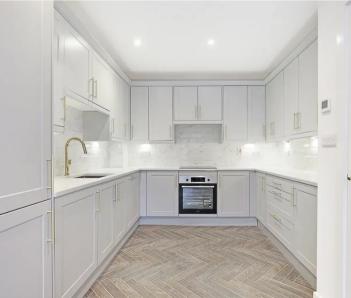

All polished and shiny new, this is a home you'll be proud to come home to. Future proofed with an electric vehicle charging point on your own private drive, park up and get ready to explore your new home. Bringing its A-game, inside the interiors are smart, sophisticated and full of class. The kitchen is full of two-tone shaker style cabinets paired perfectly with brass fittings and integrated appliances. It's show home worthy! Although Epping is full of great restaurants, with a kitchen as pretty as this dining in at home will feel like a real treat. Sitting across the back and opening out onto the rear garden, the lounge is the perfect blank canvas for your furniture to fit right in. A WC completes the ground floor.