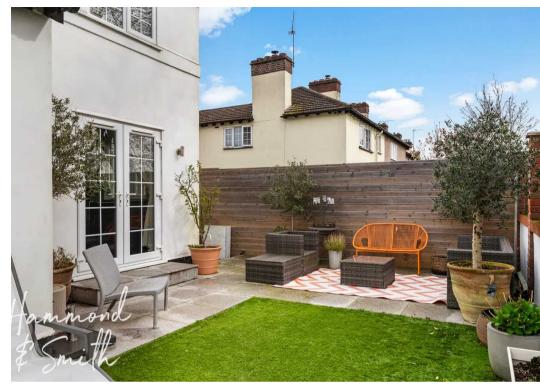

Council Tax band: D

Tenure: Freehold

- REAR PARKING
- LARGE WRAP AROUND GARDEN
- OPEN PLAN KITCHEN DINER
- 1930's CHARM
- 2 FAMILY BATHROOMS AND DOWNSTAIRS W/C
- WALK IN WARDROBE
- SHORT WALK TO VILLAGE SHOPS & RESTAURANTS