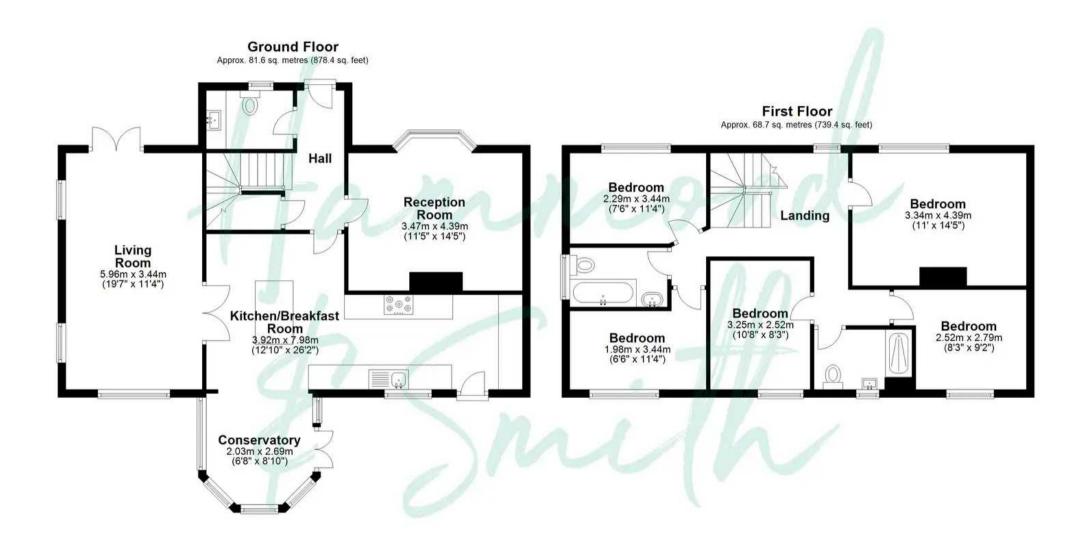

Total area: approx. 150.3 sq. metres (1617.8 sq. feet)

FOR ILLUSTRATIVE PURPOSES ONLY. NOT TO SCALE. Whilst every attempt had been made to ensure the accuracy of the floor plan shown, all measurements, positioning, fixtures, features, fittings and any other data shown are an approximate interpretation for illustrative purposes only and are not to scale. No responsibility is taken for any error, omission, miss-statement or use of data shown.