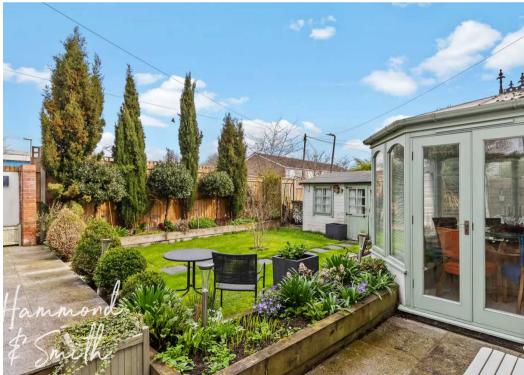

Council Tax band: D

Tenure: Freehold

- REAR PARKING
- LARGE WRAP AROUND GARDEN
- OPEN PLAN KITCHEN DINER
- 1930's CHARM
- 2 FAMILY BATHROOMS AND DOWNSTAIRS W/C
- WALK IN WARDROBE
- SHORT WALK TO VILLAGE SHOPS & RESTAURANTS