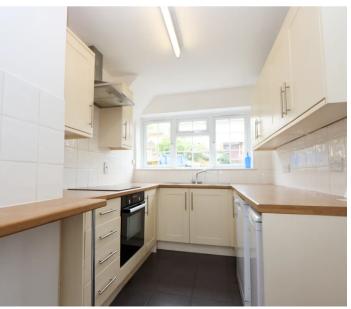

#### Front Door

Entrance Hallway 10' 2" x 4' 9" (3.09m x 1.46m)

**Downstairs WC** 4' 6" x 2' 8" (1.37m x 0.81m)

Lounge/Dining Room 17' 9" x 15' 11" (5.42m x 4.86m) 5.428m > 3.129m x 4.869m > 2.109m

**Kitchen** 11' 7" x 7' 1" (3.52m x 2.15m)