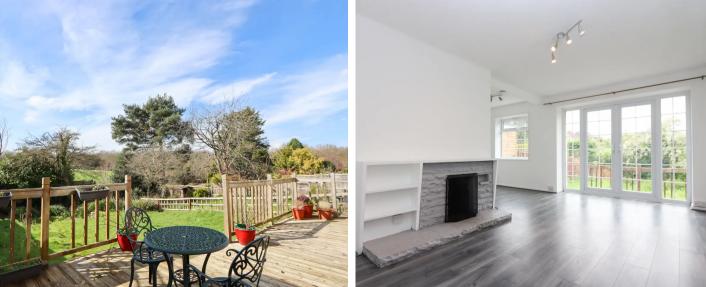

#### Front Door

Entrance Hallway 10' 2" x 4' 9" (3.09m x 1.46m)

**Downstairs WC** 4' 6" x 2' 8" (1.37m x 0.81m)

Lounge/Dining Room 17' 9" x 15' 11" (5.42m x 4.86m) 5.428m > 3.129m x 4.869m > 2.109m

**Kitchen** 11' 7" x 7' 1" (3.52m x 2.15m)