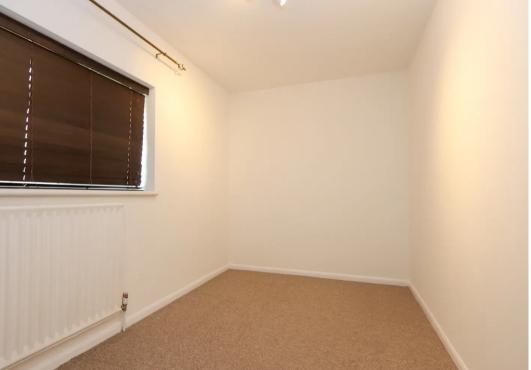

**Stairs Leading To** 

Bedroom One 12' 1" x 11' 10" (3.68m x 3.60m)

**Bedroom Two** 11' 6" x 10' 4" (3.50m x 3.14m)

Bedroom Three 10' 10" x 6' 11" (3.30m x 2.12m)

Family Bathroom 7' 4" x 7' 4" (2.24m x 2.23m) 2.242m max x 2.239m