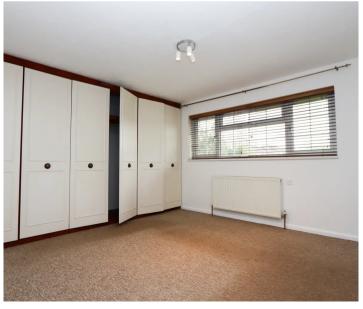

**Stairs Leading To** 

Bedroom One 12' 1" x 11' 10" (3.68m x 3.60m)

**Bedroom Two** 11' 6" x 10' 4" (3.50m x 3.14m)

Bedroom Three 10' 10" x 6' 11" (3.30m x 2.12m)

Family Bathroom 7' 4" x 7' 4" (2.24m x 2.23m) 2.242m max x 2.239m