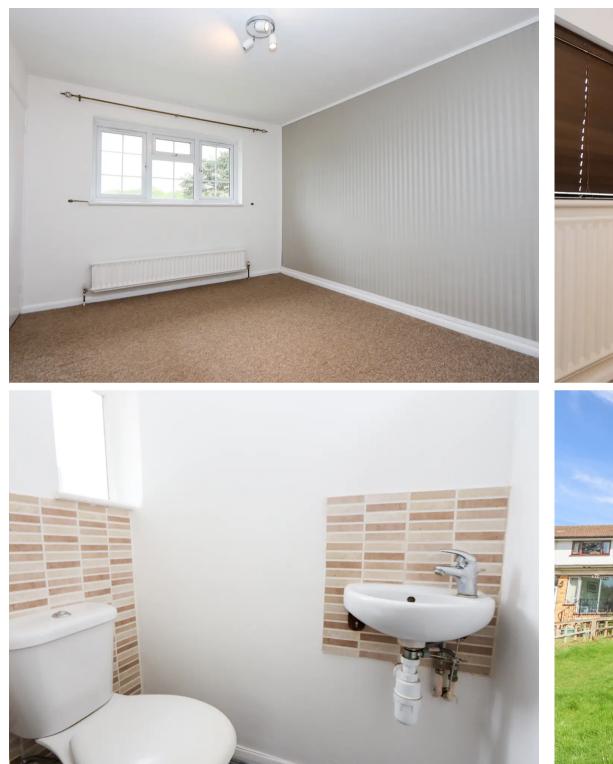

#### Front Door

Entrance Hallway 10' 2" x 4' 9" (3.09m x 1.46m)

**Downstairs WC** 4' 6" x 2' 8" (1.37m x 0.81m)

Lounge/Dining Room 17' 9" x 15' 11" (5.42m x 4.86m) 5.428m > 3.129m x 4.869m > 2.109m

**Kitchen** 11' 7" x 7' 1" (3.52m x 2.15m)

**Stairs Leading To** 

Bedroom One 12' 1" x 11' 10" (3.68m x 3.60m)

**Bedroom Two** 11' 6" x 10' 4" (3.50m x 3.14m)

Bedroom Three 10' 10" x 6' 11" (3.30m x 2.12m)

Family Bathroom 7' 4" x 7' 4" (2.24m x 2.23m) 2.242m max x 2.239m