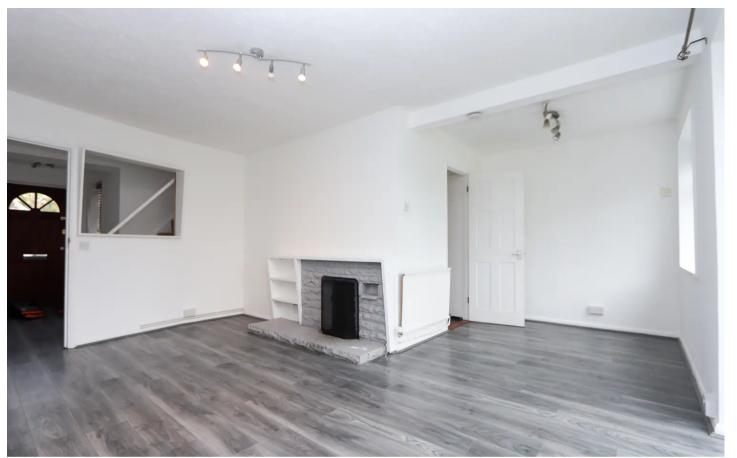

#### Front Door

Entrance Hallway 10' 2" x 4' 9" (3.09m x 1.46m)

**Downstairs WC** 4' 6" x 2' 8" (1.37m x 0.81m)

Lounge/Dining Room 17' 9" x 15' 11" (5.42m x 4.86m) 5.428m > 3.129m x 4.869m > 2.109m

**Kitchen** 11' 7" x 7' 1" (3.52m x 2.15m)