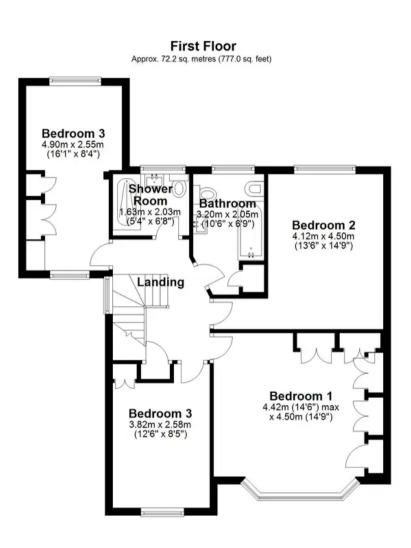

## Landing

**Bedroom One** 14' 6" x 14' 9" (4.42m x 4.50m)

**Bedroom Two** 13' 6" x 14' 9" (4.12m x 4.50m)

**Bedroom Three** 16' 1" x 8' 4" (4.90m x 2.55m)

**Bedroom Four** 12' 6" x 8' 6" (3.82m x 2.58m)

Bathroom 10' 6" x 6' 9" (3.20m x 2.05m)

**Shower Room** 5' 4" x 6' 8" (1.63m x 2.03m)