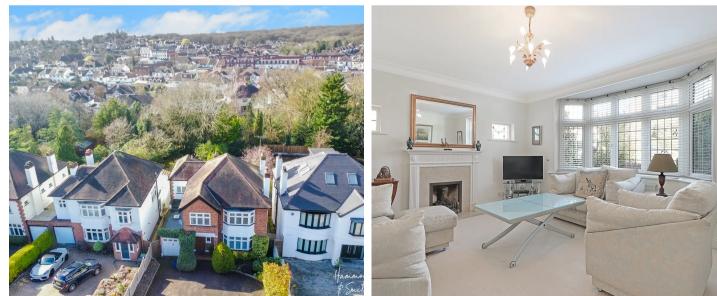

## 53 Tycehurst Hill

Loughton, Loughton

Council Tax band: G

Tenure: Freehold

- FOUR DOUBLE BEDROOMS
- POTENTIAL TO EXTEND
- UTILITY ROOM
- SHORT WALK TO HIGH STREET
- CLOSE TO STATION
- OFF ROAD PARKING
- POPULAR LOCATION
- EPC RATING D

## Entrance hall

Wc

**Living Room** 14' 2" x 15' 6" (4.33m x 4.73m)

Lounge/ Diner 23' 2" x 14' 9" (7.07m x 4.49m)

**Kitchen/ Breakfast Room** 18' 8" x 16' 11" (5.69m x 5.15m)

Utility Room 10' 6" x 7' 3" (3.20m x 2.21m)