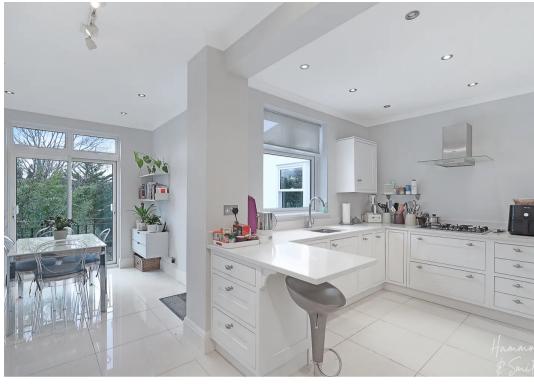

## Entrance hall

Wc

**Living Room** 14' 2" x 15' 6" (4.33m x 4.73m)

Lounge/ Diner 23' 2" x 14' 9" (7.07m x 4.49m)

**Kitchen/ Breakfast Room** 18' 8" x 16' 11" (5.69m x 5.15m)

Utility Room 10' 6" x 7' 3" (3.20m x 2.21m)