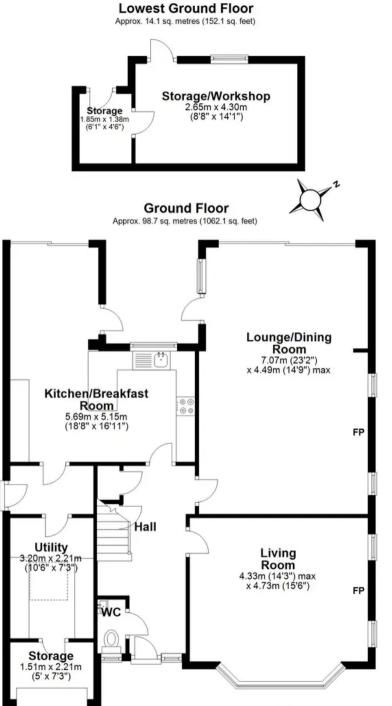

## Entrance hall

Wc

**Living Room** 14' 2" x 15' 6" (4.33m x 4.73m)

Lounge/ Diner 23' 2" x 14' 9" (7.07m x 4.49m)

**Kitchen/ Breakfast Room** 18' 8" x 16' 11" (5.69m x 5.15m)

Utility Room 10' 6" x 7' 3" (3.20m x 2.21m)