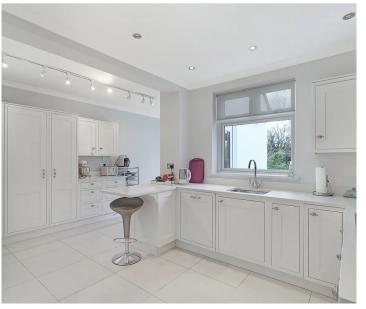

## Entrance hall

Wc

**Living Room** 14' 2" x 15' 6" (4.33m x 4.73m)

Lounge/ Diner 23' 2" x 14' 9" (7.07m x 4.49m)

**Kitchen/ Breakfast Room** 18' 8" x 16' 11" (5.69m x 5.15m)

Utility Room 10' 6" x 7' 3" (3.20m x 2.21m)