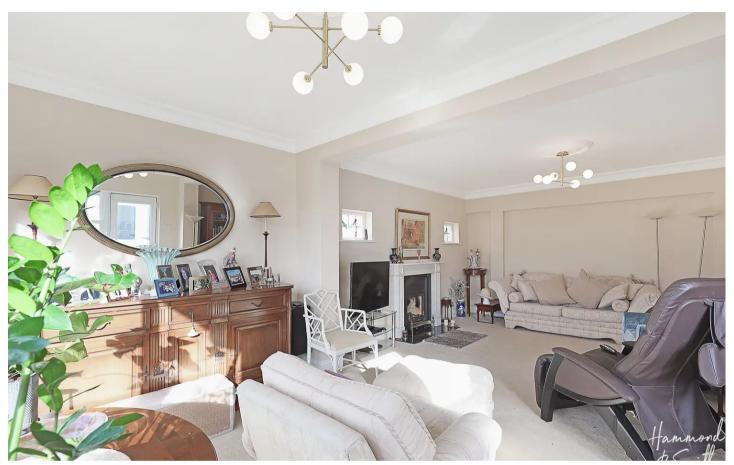

## Entrance hall

Wc

**Living Room** 14' 2" x 15' 6" (4.33m x 4.73m)

Lounge/ Diner 23' 2" x 14' 9" (7.07m x 4.49m)

**Kitchen/ Breakfast Room** 18' 8" x 16' 11" (5.69m x 5.15m)

Utility Room 10' 6" x 7' 3" (3.20m x 2.21m)