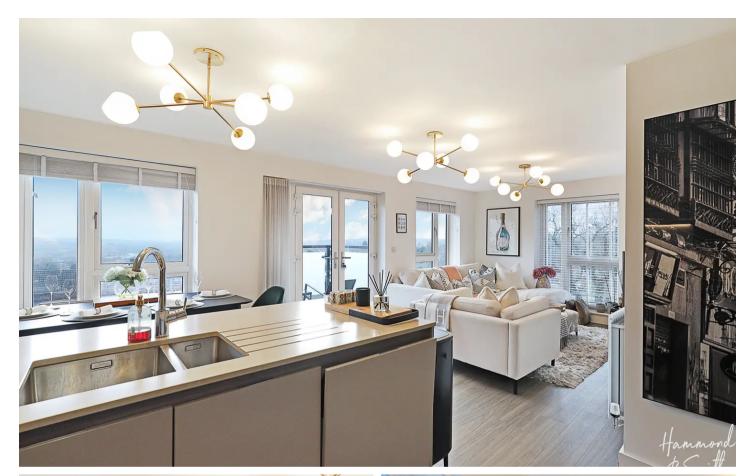

## Loughton, Loughton

Beautifully cohesive, this sleek two bedroom Loughton apartment is utterly gorgeous inside and out. With far reaching views, internal lift access, two allocated parking bays, plus a large communal roof terrace and private balcony, there's so much to love here. Council Tax band: E

Tenure: Leasehold

- 2 ALLOCATED PARKING BAYS
- WALKING DISTANCE TO DEBDEN STATION
- MASTER EN-SUITE
- SMEG APPLIANCES
- BALCONY SPACE
- STUNNING VIEWS OVER LONDON SKYLINE
- 60ft x 55ft COMMUNAL TERRACE FOR RESIDENTS