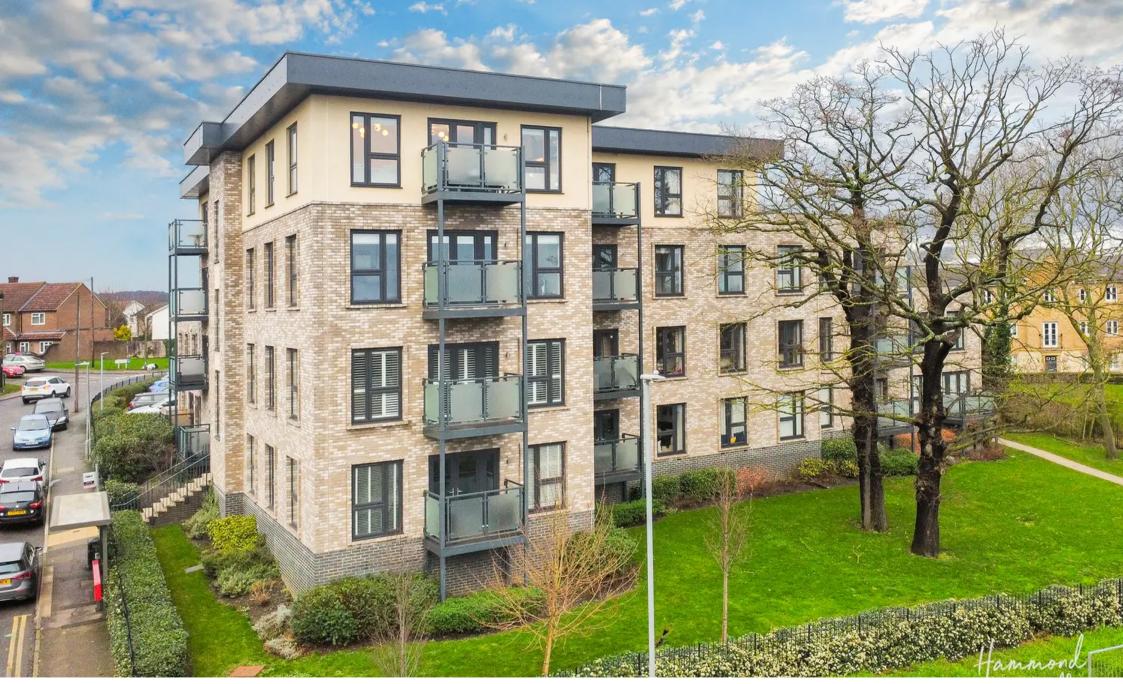

## Loughton, Loughton

Beautifully cohesive, this sleek two bedroom Loughton apartment is utterly gorgeous inside and out. With far reaching views, internal lift access, two allocated parking bays, plus a large communal roof terrace and private balcony, there's so much to love here. Council Tax band: E

Tenure: Leasehold

- 2 ALLOCATED PARKING BAYS
- WALKING DISTANCE TO DEBDEN STATION
- MASTER EN-SUITE
- SMEG APPLIANCES
- BALCONY SPACE
- STUNNING VIEWS OVER LONDON SKYLINE
- 60ft x 55ft COMMUNAL TERRACE FOR RESIDENTS