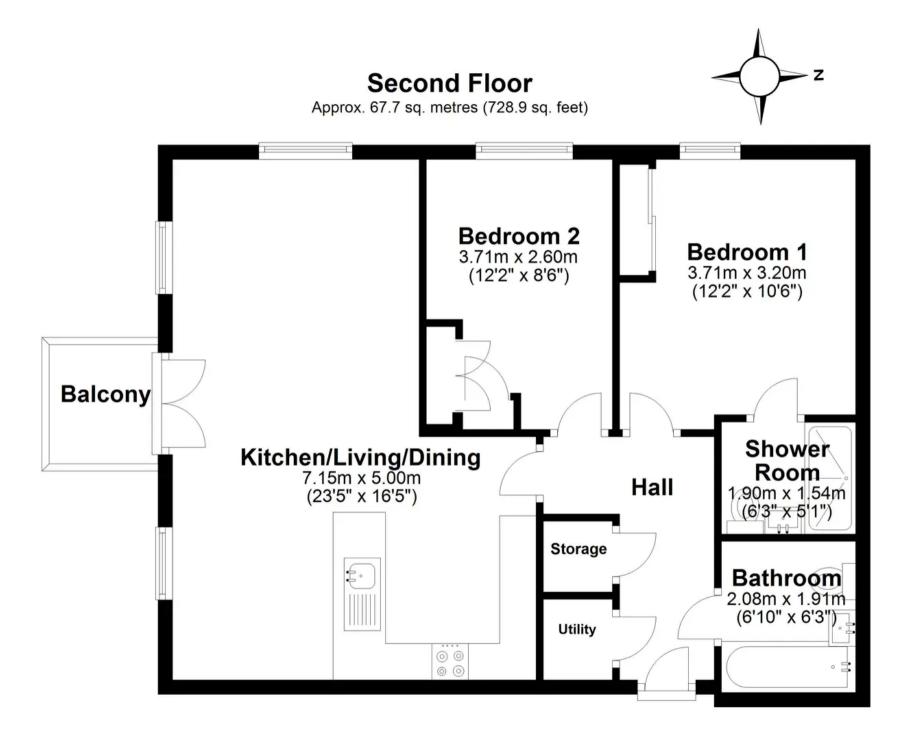

22 Luna Court Newmans Lane, Loughton Guide Price £500,000







## Loughton, Loughton

Beautifully cohesive, this sleek two bedroom Loughton apartment is utterly gorgeous inside and out. With far reaching views, internal lift access, two allocated parking bays, plus a large communal roof terrace and private balcony, there's so much to love here. Council Tax band: E

Tenure: Leasehold

- 2 ALLOCATED PARKING BAYS
- WALKING DISTANCE TO DEBDEN STATION
- MASTER EN-SUITE
- SMEG APPLIANCES
- BALCONY SPACE
- STUNNING VIEWS OVER LONDON SKYLINE
- 60ft x 55ft COMMUNAL TERRACE FOR RESIDENTS













Total area: approx. 67.7 sq. metres (728.9 sq. feet)