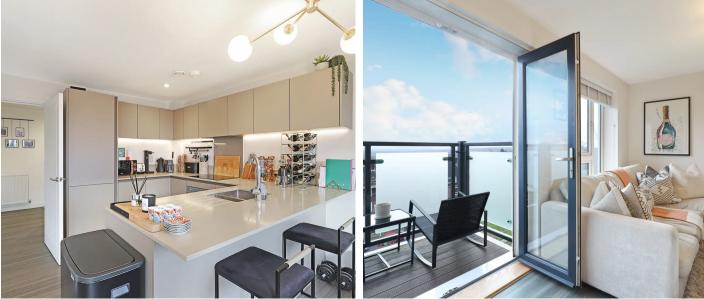

## Loughton, Loughton

Beautifully cohesive, this sleek two bedroom Loughton apartment is utterly gorgeous inside and out. With far reaching views, internal lift access, two allocated parking bays, plus a large communal roof terrace and private balcony, there's so much to love here. Council Tax band: E

Tenure: Leasehold

- 2 ALLOCATED PARKING BAYS
- WALKING DISTANCE TO DEBDEN STATION
- MASTER EN-SUITE
- SMEG APPLIANCES
- BALCONY SPACE
- STUNNING VIEWS OVER LONDON SKYLINE
- 60ft x 55ft COMMUNAL TERRACE FOR RESIDENTS