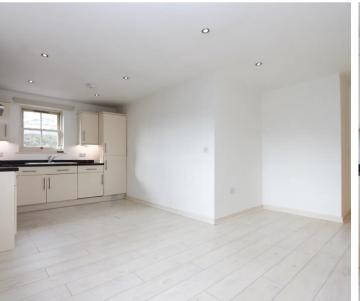

## Lounge

15' 4" x 7' 6" (4.67m x 2.29m)

## Kitchen/ Diner

10' 7" x 10' 0" (3.23m x 3.05m)