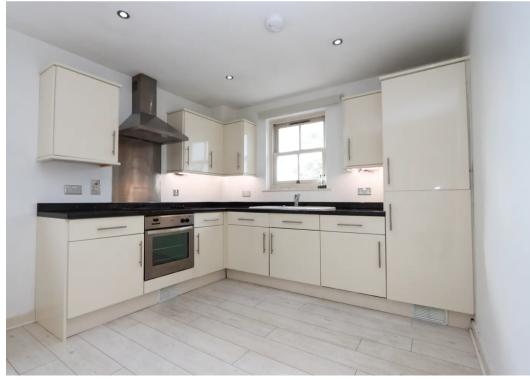

8' 2" x 7' 4" (2.50m x 2.23m)

#### **TERM**

Initial Twelve Month Tenancy is offered although there is potential for longer.

### DATE

The Earliest date the property will be available is the 15th December 2023 subject to references.

#### **HOLDING DEPOSIT**

The Holding deposit is equal to 1 weeks rent, paid by the prospective tenants to reserve the property. This will only be retained if the prospective tenants or guarantors fail to pass a right to rent check or provide mis leading information, also in the instance where the prospective tenants fail to sign the tenancy within 15 calendar days.

#### **DEPOSIT**

The deposit will be equal to 5 weeks worth of rent or 6 weeks rent where the annual rent is £50,000 or above, Protected with the (DPS) Deposit Protection Service.