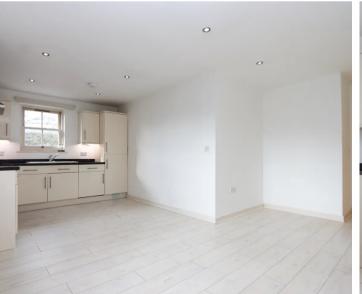

## Lounge

15' 4" x 7' 6" (4.67m x 2.29m)

## Kitchen/ Diner

10' 7" x 10' 0" (3.23m x 3.05m)