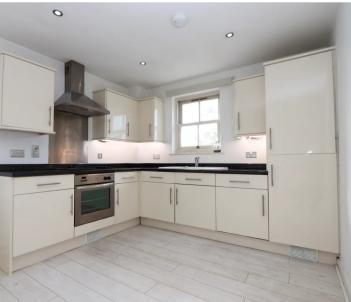

# 6 Hemnall Mews, Hemnall Street

## Epping, Epping

AVAILABLE MID-DECEMBER is this spacious and bright two bedroom top floor apartment. Sitting in the prime position of Hemnall Mews, Epping. Council Tax band: E

Tenure: Leasehold

- AVAILABLE MID-DECEMBER
- LIFT ACCESS
- EN-SUITE TO MASTER
- SECURE UNDERGROUND PARKING
- TWO BEDROOMS
- WALKING DISTANCE TO EPPING HIGH STREET & UNDERGROUND STATION
- SECOND FLOOR
- TWO BATHROOMS











#### **Communal Entrance**

#### **Front Door**

## **Entrance Hallway**

13' 5" x 3' 5" (4.09m x 1.04m)

## Lounge

15' 4" x 7' 6" (4.67m x 2.29m)

## Kitchen/ Diner

10' 7" x 10' 0" (3.23m x 3.05m)

#### **Bedroom One**

10' 11" x 10' 1" (3.33m x 3.07m)

#### **En-Suite Shower Room**

#### **Bedroom Two**

10' 0" x 5' 10" (3.06m x 1.78m)

## **Family Bathroom**

8' 2" x 7' 4" (2.50m x 2.23m)

#### **TERM**

Initial Twelve Month Tenancy is offered although there is potential for longer.

### DATE

The Earliest date the property will be available is the 15th December 2023 subject to references.

#### **HOLDING DEPOSIT**

The Holding deposit is equal to 1 weeks rent, paid by the prospective tenants to reserve the property. This will only be retained if the prospective tenants or guarantor