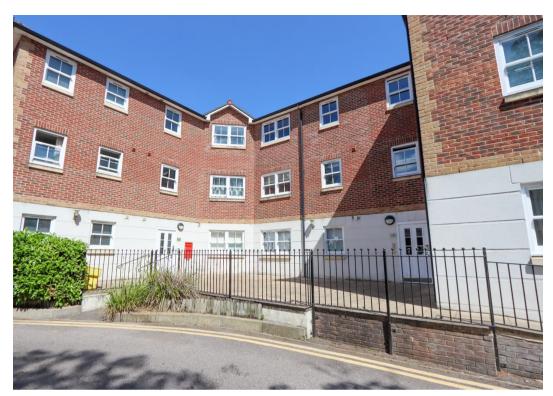

om**

8' 2" x 7' 4" (2.50m x 2.23m)

#### **TERM**

Initial Twelve Month Tenancy is offered although there is potential for longer.

### DATE

The Earliest date the property will be available is the 15th December 2023 subject to references.

#### **HOLDING DEPOSIT**

The Holding deposit is equal to 1 weeks rent, paid by the prospective tenants to reserve the property. This will only be retained if the prospective tenants or guarantors fail to pass a right to rent check or provide mis leading information, also in the instance where the prospective tenants fail to sign the tenancy within 15 calendar days.

#### **DEPOSIT**

The deposit will be equal to 5 weeks worth of rent or 6 weeks rent where the annual rent is £50,000 or above, Protected with the (DPS) Deposit Protection Service.