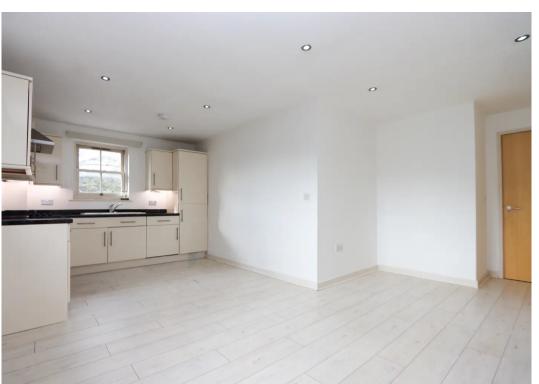

## Lounge

15' 4" x 7' 6" (4.67m x 2.29m)

## Kitchen/ Diner

10' 7" x 10' 0" (3.23m x 3.05m)