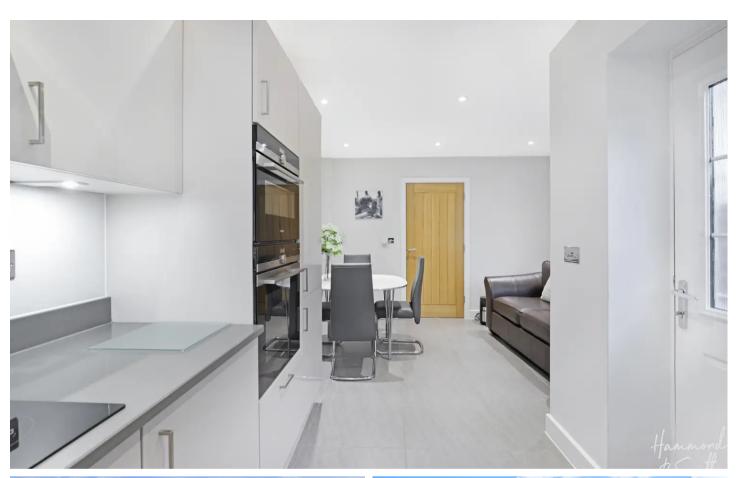

## Porch

Living Room

13' 0" x 11' 3" (3.95m x 3.44m)

Kitchen/ Diner

19' 8" x 11' 3" (6.00m x 3.44m)

**Downstairs Wc** 

First Floor

**Bedroom One** 