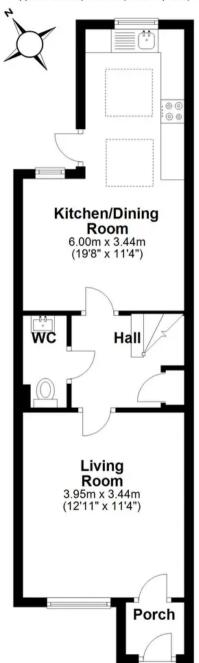

## Porch

Living Room

13' 0" x 11' 3" (3.95m x 3.44m)

Kitchen/ Diner

19' 8" x 11' 3" (6.00m x 3.44m)

**Downstairs Wc** 

First Floor

**Bedroom One** 

21' 4" x 11' 3" (6.50m x 3.44m)

**Ground Floor** 

Approx. 39.0 sq. metres (419.8 sq. feet)

First Floor

Approx. 31.2 sq. metres (335.6 sq. feet)

Second Floor

Approx. 19.6 sq. metres (210.6 sq. feet)