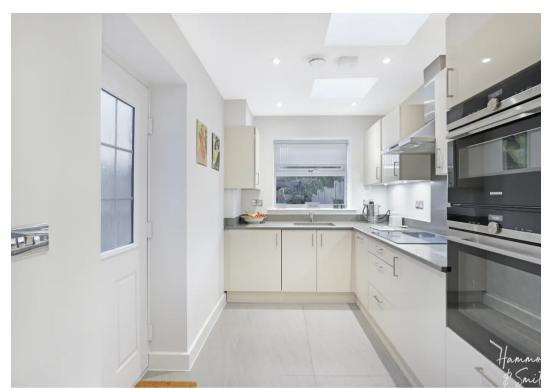

## Porch

Living Room

13' 0" x 11' 3" (3.95m x 3.44m)

Kitchen/ Diner

19' 8" x 11' 3" (6.00m x 3.44m)

**Downstairs Wc** 

First Floor

**Bedroom One** 