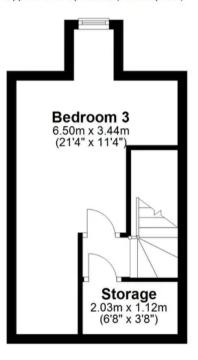

11' 3" x 9' 7" (3.44m x 2.92m)

En-suite

5' 5" x 4' 11" (1.66m x 1.51m)

**Bedroom Two** 

11' 3" x 9' 5" (3.44m x 2.86m)

Bathroom

7' 8" x 4' 11" (2.33m x 1.51m)

**Bedroom Three** 

21' 4" x 11' 3" (6.50m x 3.44m)

**Ground Floor** 

Approx. 39.0 sq. metres (419.8 sq. feet)

First Floor

Approx. 31.2 sq. metres (335.6 sq. feet)

Second Floor

Approx. 19.6 sq. metres (210.6 sq. feet)