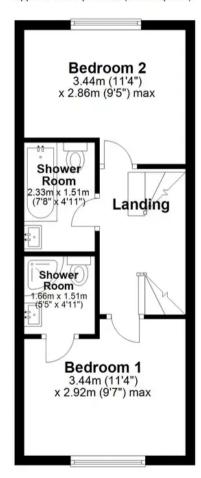

11' 3" x 9' 7" (3.44m x 2.92m)

En-suite

5' 5" x 4' 11" (1.66m x 1.51m)

**Bedroom Two** 

11' 3" x 9' 5" (3.44m x 2.86m)

Bathroom

7' 8" x 4' 11" (2.33m x 1.51m)

**Bedroom Three** 

21' 4" x 11' 3" (6.50m x 3.44m)

**Ground Floor** 

Approx. 39.0 sq. metres (419.8 sq. feet)

First Floor

Approx. 31.2 sq. metres (335.6 sq. feet)

Second Floor

Approx. 19.6 sq. metres (210.6 sq. feet)