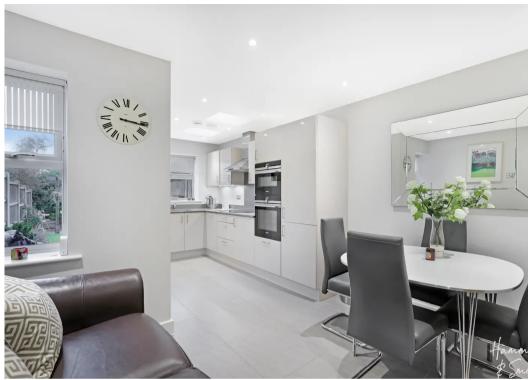

## Porch

Living Room

13' 0" x 11' 3" (3.95m x 3.44m)

Kitchen/ Diner

19' 8" x 11' 3" (6.00m x 3.44m)

**Downstairs Wc** 

First Floor

**Bedroom One** 