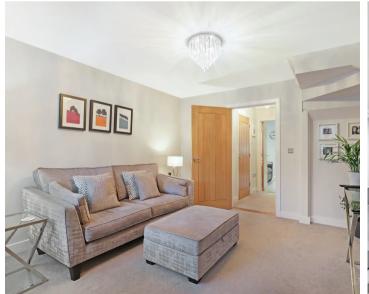

## Porch

Living Room

13' 0" x 11' 3" (3.95m x 3.44m)

Kitchen/ Diner

19' 8" x 11' 3" (6.00m x 3.44m)

**Downstairs Wc** 

First Floor

**Bedroom One** 