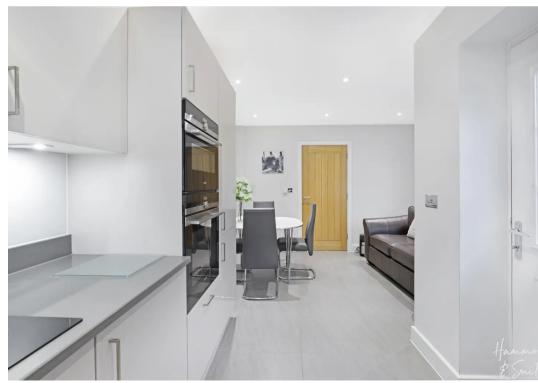

## Porch

Living Room

13' 0" x 11' 3" (3.95m x 3.44m)

Kitchen/ Diner

19' 8" x 11' 3" (6.00m x 3.44m)

**Downstairs Wc** 

First Floor

**Bedroom One** 