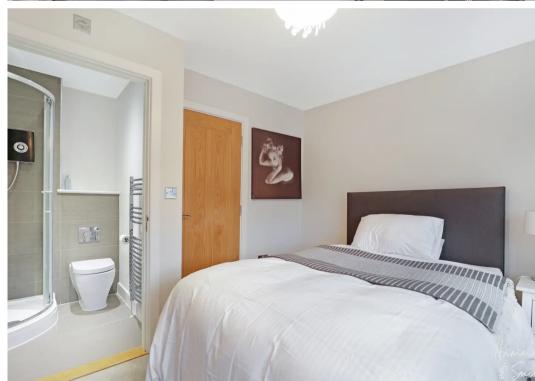

11' 3" x 9' 7" (3.44m x 2.92m)

En-suite

5' 5" x 4' 11" (1.66m x 1.51m)

**Bedroom Two** 

11' 3" x 9' 5" (3.44m x 2.86m)

Bathroom

7' 8" x 4' 11" (2.33m x 1.51m)

**Bedroom Three** 