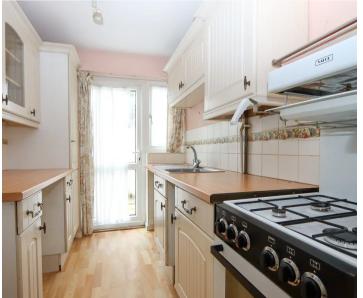

# 3 Highland Avenue

Loughton, Loughton

Council Tax band: E

Tenure: Freehold

- CHAIN FREE
- POTENTIAL TO EXTEND
- SHORT WALK TO LOUGHTON STATION
- CLOSE TO LOCAL SCHOOLS
- EPC RATING
- WALKING DISTANCE TO LOCAL SHOPS
- GOOD SIZE REAR GARDEN
- GARAGE











#### **Entrance Hall**

## Lounge

14' 0" x 11' 7" (4.26m x 3.52m)

# **Dining Room**

12' 4" x 10' 9" (3.76m x 3.27m)

## Kitchen

11' 4" x 6' 8" (3.45m x 2.02m)

#### First Floor

#### **Bedroom One**

14' 0" x 11' 0" (4.26m x 3.36m)

## Bedroom Two

12' 4" x 11' 0" (3.76m x 3.36m)

## **Bedroom Three**

7' 2" x 6' 6" (2.19m x 1.97m)

#### Bathroom

6' 6" x 6' 6" (1.99m x 1.97m)

wc















# **Ground Floor**



Total area: approx. 92.0 sq. metres (990.2 sq. feet)