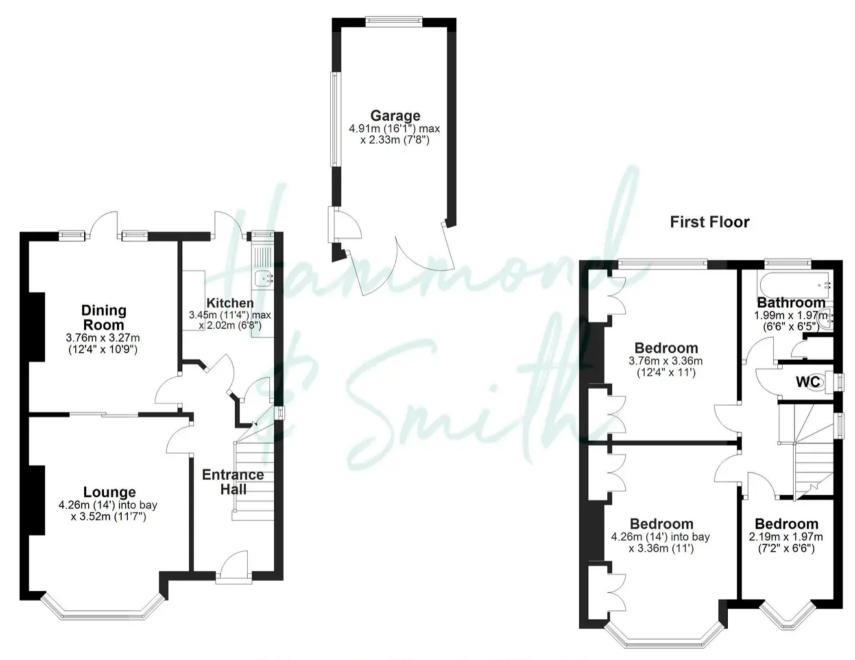

#### **Entrance Hall**

## Lounge

14' 0" x 11' 7" (4.26m x 3.52m)

# **Dining Room**

12' 4" x 10' 9" (3.76m x 3.27m)

## Kitchen

11' 4" x 6' 8" (3.45m x 2.02m)

#### First Floor

#### **Bedroom One**

14' 0" x 11' 0" (4.26m x 3.36m)

## Bedroom Two

12' 4" x 11' 0" (3.76m x 3.36m)

## **Bedroom Three**

7' 2" x 6' 6" (2.19m x 1.97m)

#### Bathroom

6' 6" x 6' 6" (1.99m x 1.97m)

wc

# **Ground Floor**

Total area: approx. 92.0 sq. metres (990.2 sq. feet)