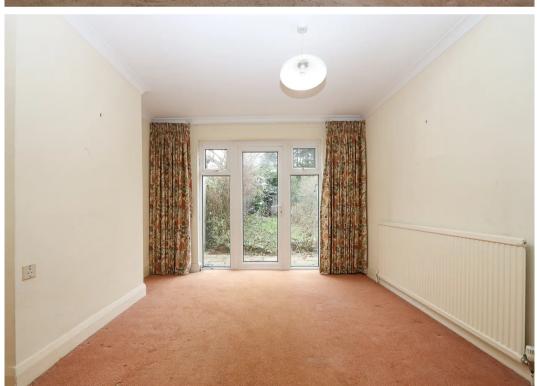

# 3 Highland Avenue

Loughton, Loughton

Council Tax band: E

Tenure: Freehold

- CHAIN FREE
- POTENTIAL TO EXTEND
- SHORT WALK TO LOUGHTON STATION
- CLOSE TO LOCAL SCHOOLS
- EPC RATING
- WALKING DISTANCE TO LOCAL SHOPS
- GOOD SIZE REAR GARDEN
- GARAGE











#### **Entrance Hall**

## Lounge

14' 0" x 11' 7" (4.26m x 3.52m)

# **Dining Room**

12' 4" x 10' 9" (3.76m x 3.27m)

## Kitchen

11' 4" x 6' 8" (3.45m x 2.02m)

#### First Floor

#### **Bedroom One**

14' 0" x 11' 0" (4.26m x 3.36m)

## Bedroom Two

12' 4" x 11' 0" (3.76m x 3.36m)

## **Bedroom Three**

7' 2" x 6' 6" (2.19m x 1.97m)

#### Bathroom

6' 6" x 6' 6" (1.99m x 1.97m)

wc















# **Ground Floor**



Total area: approx. 92.0 sq. metres (990.2 sq. feet)