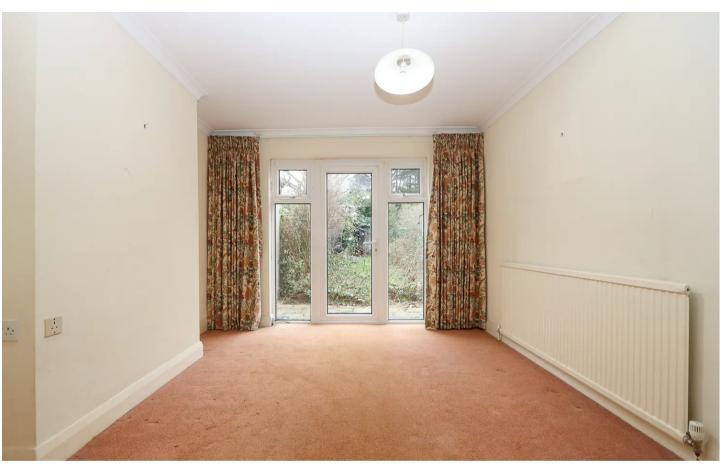

# 3 Highland Avenue

Loughton, Loughton

Council Tax band: E

Tenure: Freehold

- CHAIN FREE
- POTENTIAL TO EXTEND
- SHORT WALK TO LOUGHTON STATION
- CLOSE TO LOCAL SCHOOLS
- EPC RATING
- WALKING DISTANCE TO LOCAL SHOPS
- GOOD SIZE REAR GARDEN
- GARAGE











#### **Entrance Hall**

## Lounge

14' 0" x 11' 7" (4.26m x 3.52m)

# **Dining Room**

12' 4" x 10' 9" (3.76m x 3.27m)

## Kitchen

11' 4" x 6' 8" (3.45m x 2.02m)

#### First Floor

#### **Bedroom One**

14' 0" x 11' 0" (4.26m x 3.36m)

## Bedroom Two

12' 4" x 11' 0" (3.76m x 3.36m)

## **Bedroom Three**

7' 2" x 6' 6" (2.19m x 1.97m)

#### Bathroom

6' 6" x 6' 6" (1.99m x 1.97m)

wc















# **Ground Floor**



Total area: approx. 92.0 sq. metres (990.2 sq. feet)