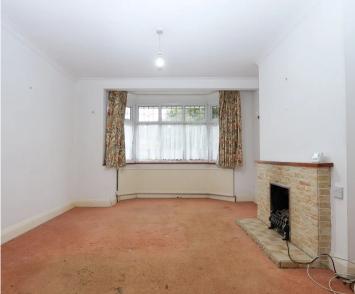

# 3 Highland Avenue

Loughton, Loughton

Council Tax band: E

Tenure: Freehold

- CHAIN FREE
- POTENTIAL TO EXTEND
- SHORT WALK TO LOUGHTON STATION
- CLOSE TO LOCAL SCHOOLS
- EPC RATING
- WALKING DISTANCE TO LOCAL SHOPS
- GOOD SIZE REAR GARDEN
- GARAGE











#### **Entrance Hall**

## Lounge

14' 0" x 11' 7" (4.26m x 3.52m)

# **Dining Room**

12' 4" x 10' 9" (3.76m x 3.27m)

## Kitchen

11' 4" x 6' 8" (3.45m x 2.02m)

#### First Floor

#### **Bedroom One**

14' 0" x 11' 0" (4.26m x 3.36m)

## Bedroom Two

12' 4" x 11' 0" (3.76m x 3.36m)

## **Bedroom Three**

7' 2" x 6' 6" (2.19m x 1.97m)

#### Bathroom

6' 6" x 6' 6" (1.99m x 1.97m)

wc















# **Ground Floor**



Total area: approx. 92.0 sq. metres (990.2 sq. feet)