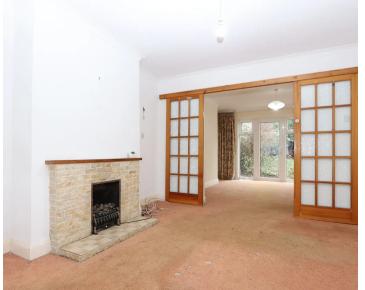

## Lounge

14' 0" x 11' 7" (4.26m x 3.52m)

# **Dining Room**

12' 4" x 10' 9" (3.76m x 3.27m)