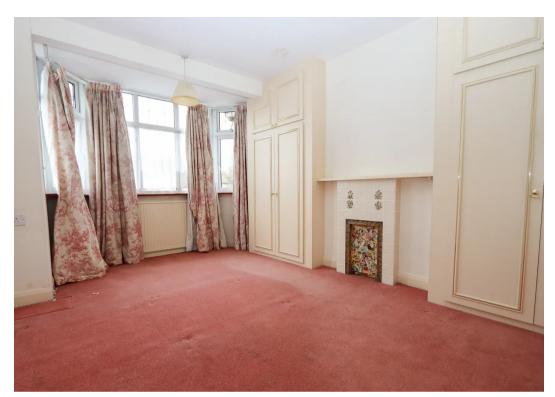

# 3 Highland Avenue

Loughton, Loughton

Council Tax band: E

Tenure: Freehold

- CHAIN FREE
- POTENTIAL TO EXTEND
- SHORT WALK TO LOUGHTON STATION
- CLOSE TO LOCAL SCHOOLS
- EPC RATING
- WALKING DISTANCE TO LOCAL SHOPS
- GOOD SIZE REAR GARDEN
- GARAGE











#### **Entrance Hall**

## Lounge

14' 0" x 11' 7" (4.26m x 3.52m)

# **Dining Room**

12' 4" x 10' 9" (3.76m x 3.27m)

## Kitchen

11' 4" x 6' 8" (3.45m x 2.02m)

#### First Floor

#### **Bedroom One**

14' 0" x 11' 0" (4.26m x 3.36m)

## Bedroom Two

12' 4" x 11' 0" (3.76m x 3.36m)

## **Bedroom Three**

7' 2" x 6' 6" (2.19m x 1.97m)

#### Bathroom

6' 6" x 6' 6" (1.99m x 1.97m)

wc















# **Ground Floor**



Total area: approx. 92.0 sq. metres (990.2 sq. feet)