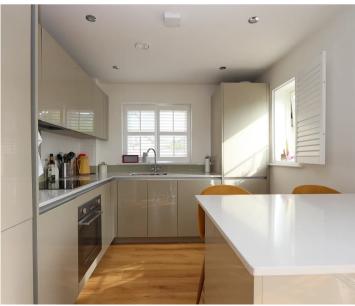

# 62 Buckingham Road

Epping, Epping

AVAILABLE LATE NOVEMBER is this sleek and stylish two bedroom apartment on Buckingham Road. Council Tax band: E

Tenure: Leasehold

- AVAILABLE LATE NOVEMBER
- GROUND FLOOR
- TWO DOUBLE BEDROOMS
- ALLOCATED PARKING
- TWO BATHROOMS
- MODERN DECOR THROUGHOUT
- BALCONY
- UNFURNISHED











#### Front Door

#### **Entrance Hall**

11' 6" x 6' 7" (3.50m x 2.00m)

## Open Plan Living

26' 9" x 11' 6" (8.15m x 3.51m)

#### **Bedroom One**

11' 6" x 10' 6" (3.50m x 3.20m)

#### **En-Suite Shower Room**

#### **Bedroom Two**

10' 6" x 8' 6" (3.20m x 2.60m)

## **Family Bathroom**

#### **TERM**

Initial Twelve Month Tenancy is offered although there is potential for longer.

### DATE

The Earliest date the property will be available is the 27th November 2023 subject to references.

### **HOLDING DEPOSIT**

The Holding deposit is equal to 1 weeks rent, paid by the prospective tenants to reserve the property. This will only be retained if the prospective tenants or guarantors fail to pass a right to rent check or provide mis leading information, also in the instance where the pros