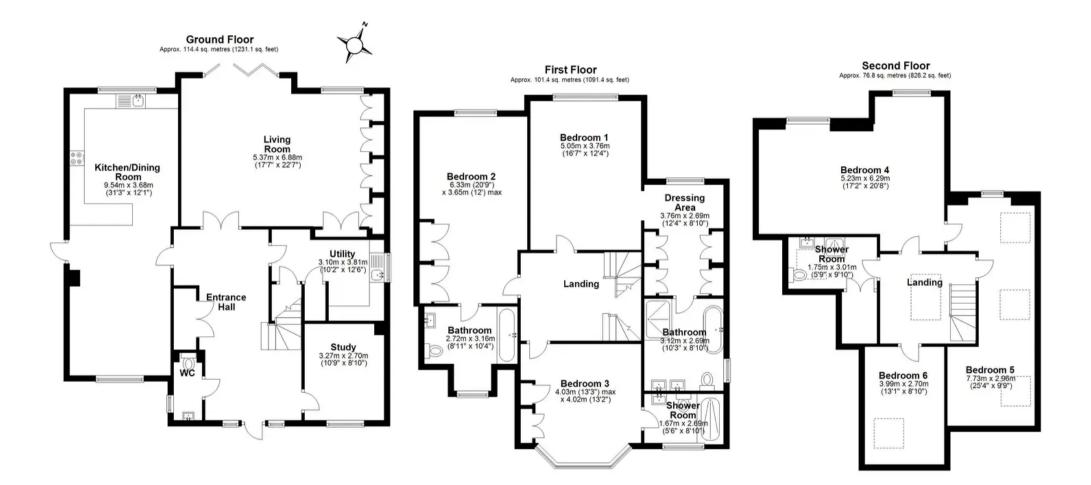

## **Entrance Hall**

**Living Room** 17' 7" x 22' 7" (5.37m x 6.88m)

**Kitchen/ Diner** 31' 4" x 12' 1" (9.54m x 3.68m)

Utility Room 10' 2" x 12' 6" (3.10m x 3.81m)

**Study** 10' 9" x 8' 10" (3.27m x 2.70m)

Wc

Landing

**Master Bedroom** 16' 7" x 12' 4" (5.05m x 3.76m)

Dressing Room 12' 4" x 8' 10" (3.76m x 2.69m)

En-suite Bathroom 10' 3" x 8' 10" (3.12m x 2.69m)

**Bedroom Two** 20' 9" x 12' 0" (6.33m x 3.65m)

**En-suite** 8' 11" x 10' 4" (2.72m x 3.16m)

Bedroom Three 13' 3" x 13' 2" (4.03m x 4.02m)

**En-suite Shower Room** 5' 6" x 8' 10" (1.67m x 2.69m)

**Top Floor** 

**Bedroom Four** 17' 2" x 20' 8" (5.23m x 6.29m)

Bedroom Five