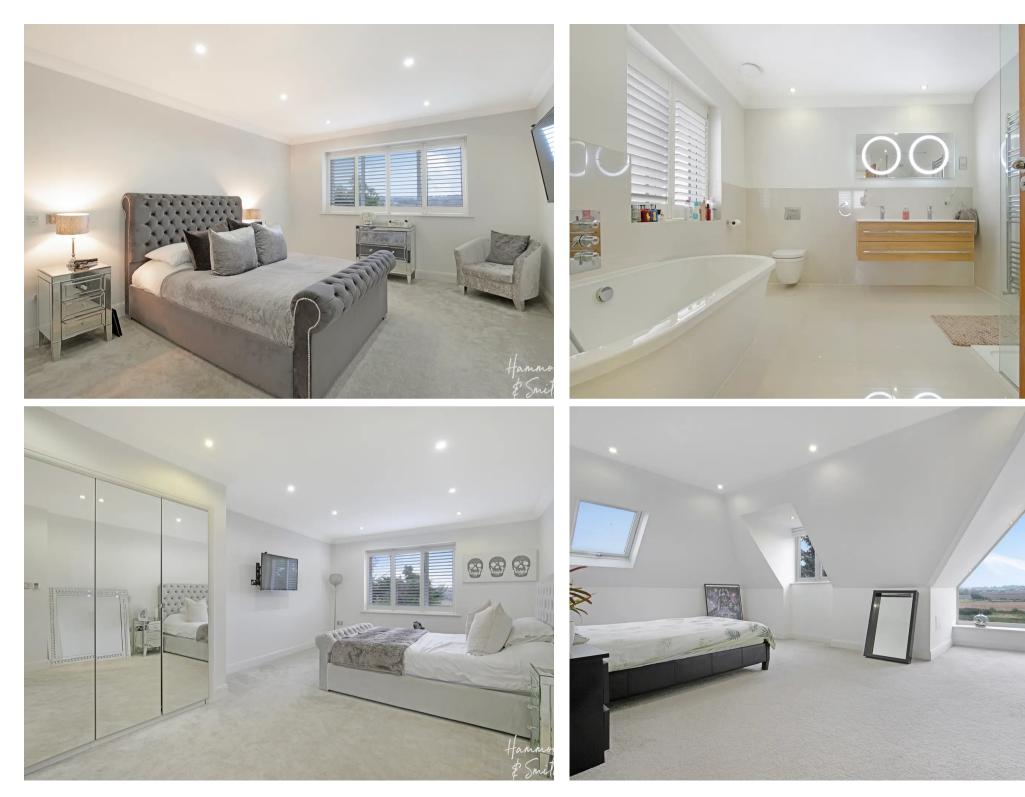

Wc

Landing

**Master Bedroom** 16' 7" x 12' 4" (5.05m x 3.76m)

Dressing Room 12' 4" x 8' 10" (3.76m x 2.69m)

En-suite Bathroom 10' 3" x 8' 10" (3.12m x 2.69m)

**Bedroom Two** 20' 9" x 12' 0" (6.33m x 3.65m)

**En-suite** 8' 11" x 10' 4" (2.72m x 3.16m)

Bedroom Three 13' 3" x 13' 2" (4.03m x 4.02m)

**En-suite Shower Room** 5' 6" x 8' 10" (1.67m x 2.69m)

**Top Floor** 

**Bedroom Four** 17' 2" x 20' 8" (5.23m x 6.29m)