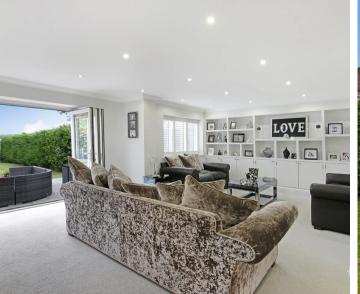

## **Entrance Hall**

**Living Room** 17' 7" x 22' 7" (5.37m x 6.88m)

**Kitchen/ Diner** 31' 4" x 12' 1" (9.54m x 3.68m)

Utility Room 10' 2" x 12' 6" (3.10m x 3.81m)

**Study** 10' 9" x 8' 10" (3.27m x 2.70m)