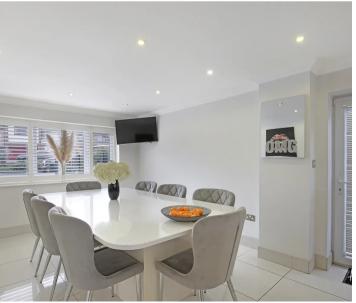

## **Entrance Hall**

**Living Room** 17' 7" x 22' 7" (5.37m x 6.88m)

**Kitchen/ Diner** 31' 4" x 12' 1" (9.54m x 3.68m)

Utility Room 10' 2" x 12' 6" (3.10m x 3.81m)

**Study** 10' 9" x 8' 10" (3.27m x 2.70m)