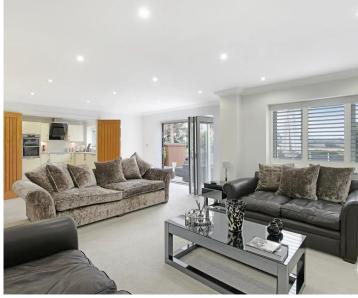

## **Entrance Hall**

**Living Room** 17' 7" x 22' 7" (5.37m x 6.88m)

**Kitchen/ Diner** 31' 4" x 12' 1" (9.54m x 3.68m)

Utility Room 10' 2" x 12' 6" (3.10m x 3.81m)

**Study** 10' 9" x 8' 10" (3.27m x 2.70m)