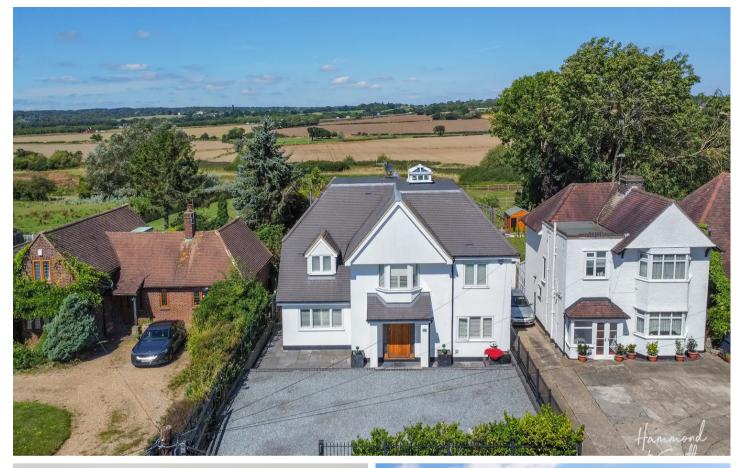

## 68 London Road

## Abridge, Romford

Beautiful inside and out, with six bedrooms, three ensuites, oodles of space and breath-taking garden views. Tucked away in desirable Abridge, this double-fronted family home is one to fall in love with.

Tenure: Freehold

- GATED DRIVEWAY
- IMPRESSIVE FAMILY HOME
- LARGE REAR GARDEN OVERLOOKING FARMLAND
- MODERN FITTED KITCHEN
- FOUR MODERN BATHROOMS
- GAS CENTRAL HEATING
- SPACIOUS MASTER SUITE
- PLAYROOM/ OFFICE
- SPACIOUS HOME IN EXCESS OF 3000 SQFT