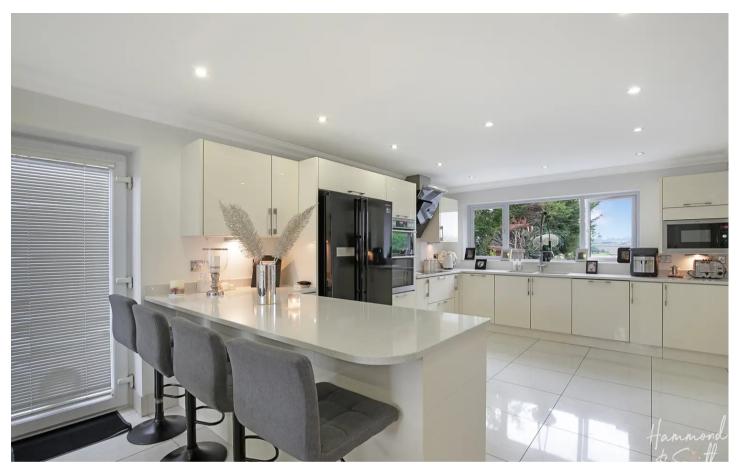

## **Entrance Hall**

**Living Room** 17' 7" x 22' 7" (5.37m x 6.88m)

**Kitchen/ Diner** 31' 4" x 12' 1" (9.54m x 3.68m)

Utility Room 10' 2" x 12' 6" (3.10m x 3.81m)

**Study** 10' 9" x 8' 10" (3.27m x 2.70m)