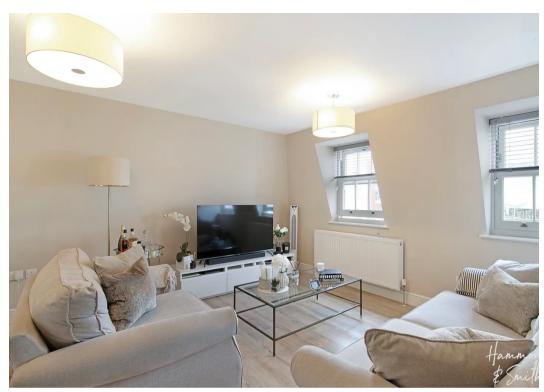

Straight ahead from the hallway sits the open plan kitchen living room. A spacious and smartly appointed space, the sleek kitchen blends seamlessly into the interior, and is perfectly formed to include integrated SIEMENS appliances, and ample counter top space. Once you've popped the kettle on, jump on the sofa and lounge away in front of your favourite box set. Nights at home have never felt so good!

## Lounge Area

13' 9" x 11' 11" (4.19m x 3.63m)