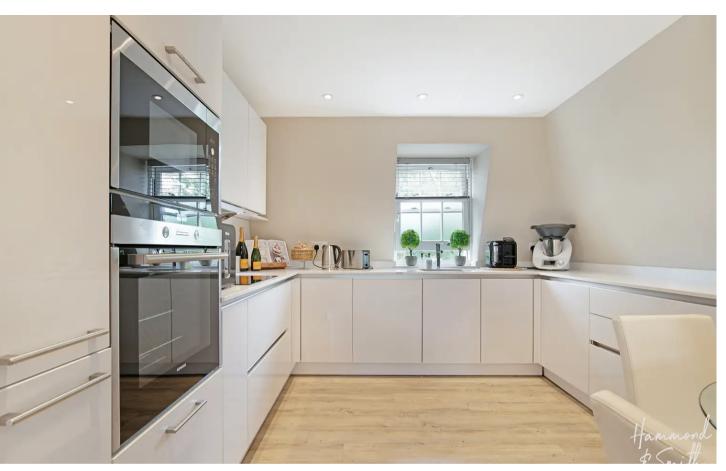

Straight ahead from the hallway sits the open plan kitchen living room. A spacious and smartly appointed space, the sleek kitchen blends seamlessly into the interior, and is perfectly formed to include integrated SIEMENS appliances, and ample counter top space. Once you've popped the kettle on, jump on the sofa and lounge away in front of your favourite box set. Nights at home have never felt so good!

### Kitchen / Dining Area

11' 0" x 10' 8" (3.35m x 3.25m)