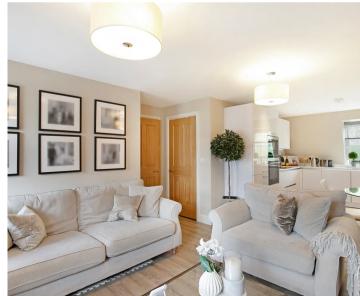

Straight ahead from the hallway sits the open plan kitchen living room. A spacious and smartly appointed space, the sleek kitchen blends seamlessly into the interior, and is perfectly formed to include integrated SIEMENS appliances, and ample counter top space. Once you've popped the kettle on, jump on the sofa and lounge away in front of your favourite box set. Nights at home have never felt so good!

## Lounge Area

13' 9" x 11' 11" (4.19m x 3.63m)