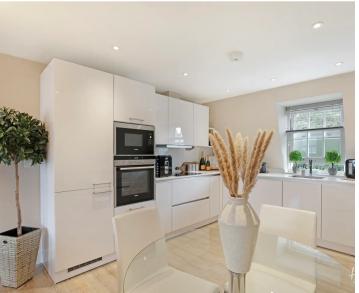

Straight ahead from the hallway sits the open plan kitchen living room. A spacious and smartly appointed space, the sleek kitchen blends seamlessly into the interior, and is perfectly formed to include integrated SIEMENS appliances, and ample counter top space. Once you've popped the kettle on, jump on the sofa and lounge away in front of your favourite box set. Nights at home have never felt so good!

### Kitchen / Dining Area

11' 0" x 10' 8" (3.35m x 3.25m)