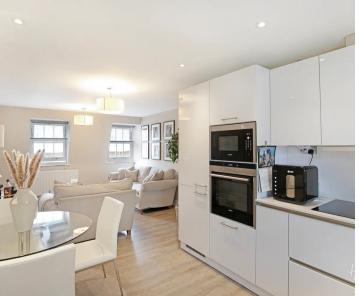

Straight ahead from the hallway sits the open plan kitchen living room. A spacious and smartly appointed space, the sleek kitchen blends seamlessly into the interior, and is perfectly formed to include integrated SIEMENS appliances, and ample counter top space. Once you've popped the kettle on, jump on the sofa and lounge away in front of your favourite box set. Nights at home have never felt so good!

### Kitchen / Dining Area

11' 0" x 10' 8" (3.35m x 3.25m)