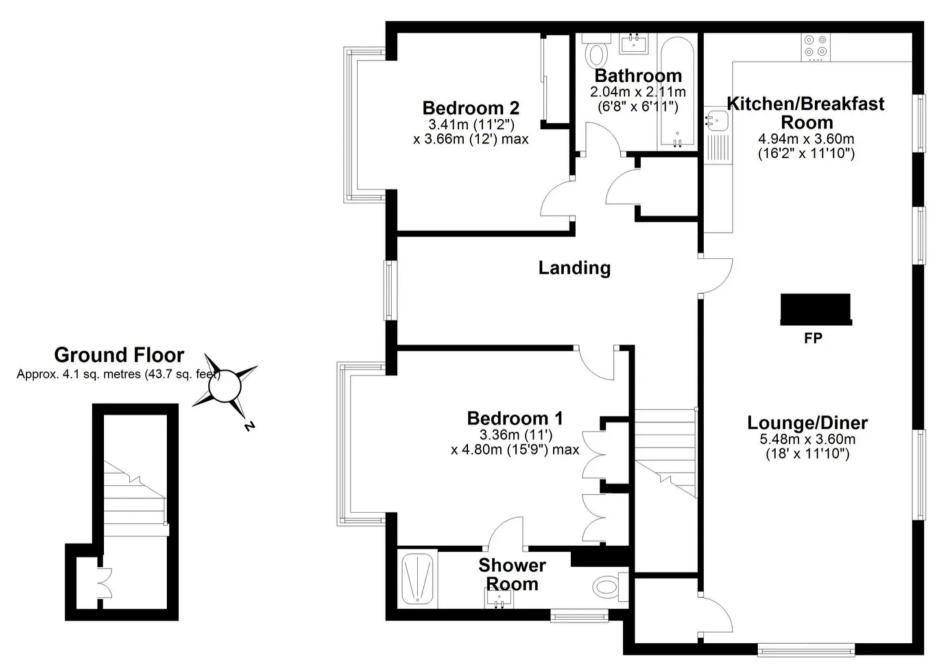

#### **Ground Floor Entrance**

## Stairs Leading To

## Landing

# Kitchen/ Breakfast Room

16' 2" x 11' 10" (4.94m x 3.60m)

# Lounge/ Diner

18' 0" x 11' 10" (5.48m x 3.60m)

#### **Bedroom One**

15' 9" x 11' 0" (4.80m x 3.36m)

#### **En-Suite Shower Room**

#### **Bedroom Two**

12' 0" x 11' 2" (3.66m x 3.41m)

# **Family Bathroom**

6' 11" x 6' 8" (2.11m x 2.04m)

#### **DEPOSIT**

The deposit will be equal to 5 weeks worth of rent or 6 weeks rent where the annual rent is £50,000 or above, Protected with the (DPS) Deposit Protection Service.

First Floor
Approx. 93.0 sq. metres (1001.1 sq. feet)

Total area: approx. 97.1 sq. metres (1044.9 sq. feet)