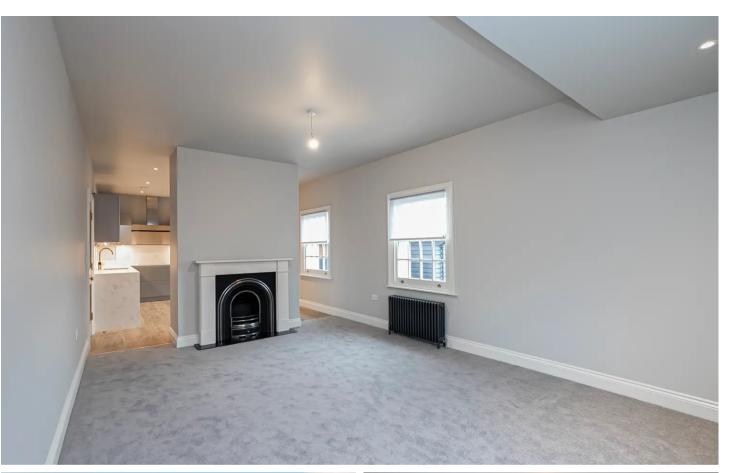

*Family Bathroom**

6' 11" x 6' 8" (2.11m x 2.04m)

#### TERM

Initial Twelve Month Tenancy is offered although there is potential for longer.

### DATE

The Earliest date the property will be available is the 18th May 2024 subject to references.

#### **HOLDING DEPOSIT**

The Holding deposit is equal to 1 weeks rent, paid by the prospective tenants to reserve the property. This will only be retained if the prospective tenants or guarantors fail to pass a right to rent check or provide mis leading information, also in the instance where the prospective tenants fail to sign the tenancy within 15 calendar days.

#### **DEPOSIT**

The deposit will be equal to 5 weeks worth of rent or 6 weeks rent where the annual rent is £50,000 or above, Protected with the (DPS) Deposit Protection Service.















First Floor
Approx. 93.0 sq. metres (1001.1 sq. feet)



Total area: approx. 97.1 sq. metres (1044.9 sq. feet)