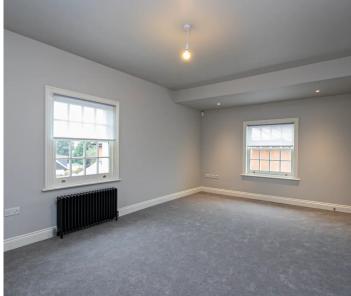

# Lounge/ Diner

18' 0" x 11' 10" (5.48m x 3.60m)

#### **Bedroom One**

15' 9" x 11' 0" (4.80m x 3.36m)

#### **Bedroom Two**

12' 0" x 11' 2" (3.66m x 3.41m)