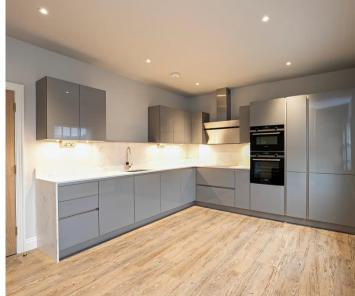

# 2 Dane Lodge

# , Epping

A stand out two bedroom first floor apartment, steps away from Epping's fabulous high street and available now TO LET. With its handsome Edwardian exterior and beautiful interior to match, this is a wonderful place to call home.

Council Tax band: E

Tenure: Leasehold

- AVAILABLE MID-MAY
- TWO DOUBLE BEDROOMS
- FIRST FLOOR APARTMENT
- ALLOCATED PARKING
- MODERN DECOR THROUGHOUT
- FULLY FITTED MODERN KITCHEN
- COMMUNAL GARDEN











#### **Ground Floor Entrance**

## Stairs Leading To

## Landing

# Kitchen/ Breakfast Room

16' 2" x 11' 10" (4.94m x 3.60m)

# Lounge/ Diner

18' 0" x 11' 10" (5.48m x 3.60m)

#### **Bedroom One**

15' 9" x 11' 0" (4.80m x 3.36m)

#### **En-Suite Shower Room**

#### **Bedroom Two**

12' 0" x 11' 2" (3.66m x 3.41m)

# **Family Bathroom**

6' 11" x 6' 8" (2.11m x 2.04m)

#### TERM

Initial Twelve Month Tenancy is offered although there is potential for longer.

### DATE

The Earliest date the property will be available is the 18th May 2024 subject to references.

#### **HOLDING DEPOSIT**

The Holding deposit is equal to 1 weeks rent, paid by the prospective tenants to reserve the property. This will only be retained if the prospective tenants or guarantors fail to pass a right to rent ch