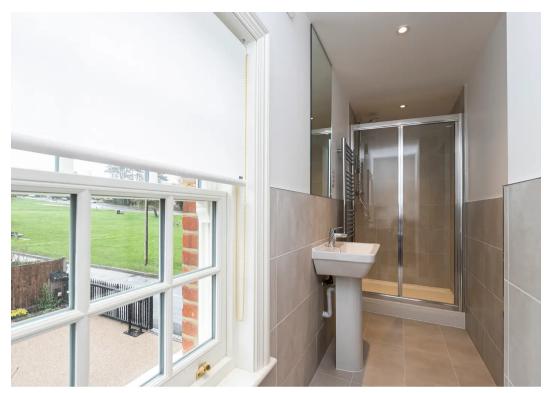

#### **En-Suite Shower Room**

# **Family Bathroom**

6' 11" x 6' 8" (2.11m x 2.04m)