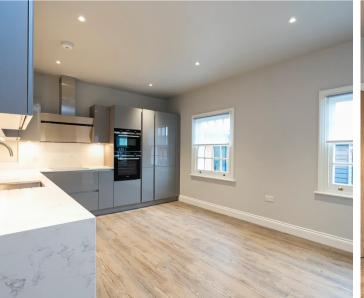

# 2 Dane Lodge

# , Epping

A stand out two bedroom first floor apartment, steps away from Epping's fabulous high street and available now TO LET. With its handsome Edwardian exterior and beautiful interior to match, this is a wonderful place to call home.

Council Tax band: E

Tenure: Leasehold

- AVAILABLE MID-MAY
- TWO DOUBLE BEDROOMS
- FIRST FLOOR APARTMENT
- ALLOCATED PARKING
- MODERN DECOR THROUGHOUT
- FULLY FITTED MODERN KITCHEN
- COMMUNAL GARDEN











#### **Ground Floor Entrance**

## Stairs Leading To

## Landing

# Kitchen/ Breakfast Room

16' 2" x 11' 10" (4.94m x 3.60m)

# Lounge/ Diner

18' 0" x 11' 10" (5.48m x 3.60m)

#### **Bedroom One**

15' 9" x 11' 0" (4.80m x 3.36m)

#### **En-Suite Shower Room**

#### **Bedroom Two**

12' 0" x 11' 2" (3.66m x 3.41m)

# **Family Bathroom**

6' 11" x 6' 8" (2.11m x 2.04m)

#### TERM

Initial Twelve Month Tenancy is offered although there is potential for longer.

### DATE

The Earliest date the property will be available is the 18th May 2024 subject to references.

#### **HOLDING DEPOSIT**

The Holding deposit is equal to 1 weeks rent, paid by the prospective tenants to reserve the property. This will only be retained if the prospective tenants or guarantors fail to pass a right to rent