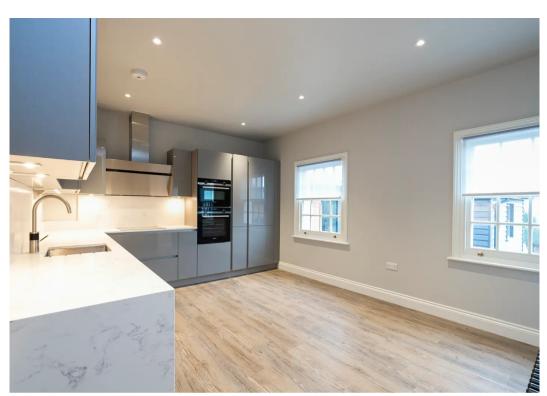

Bathroom**

6' 11" x 6' 8" (2.11m x 2.04m)

#### TERM

Initial Twelve Month Tenancy is offered although there is potential for longer.

### DATE

The Earliest date the property will be available is the 18th May 2024 subject to references.

#### **HOLDING DEPOSIT**

The Holding deposit is equal to 1 weeks rent, paid by the prospective tenants to reserve the property. This will only be retained if the prospective tenants or guarantors fail to pass a right to rent check or provide mis leading information, also in the instance where the prospective tenants fail to sign the tenancy within 15 calendar days.

#### **DEPOSIT**

The deposit will be equal to 5 weeks worth of rent or 6 weeks rent where the annual rent is £50,000 or above, Protected with the (DPS) Deposit Protection Service.















First Floor
Approx. 93.0 sq. metres (1001.1 sq. feet)



Total area: approx. 97.1 sq. metres (1044.9 sq. feet)