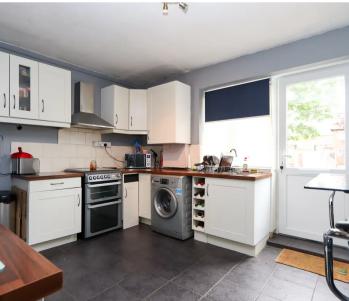

**Lounge** 13' 8" x 12' 2" (4.17m x 3.71m)

**Kitchen** 12' 2" x 11' 2" (3.71m x 3.4m)

**Bedroom 1** 13' 9" x 10' 0" (4.19m x 3.05m)

**Bedroom 2** 12' 2" x 11' 2" (3.71m x 3.4m)

Bathroom