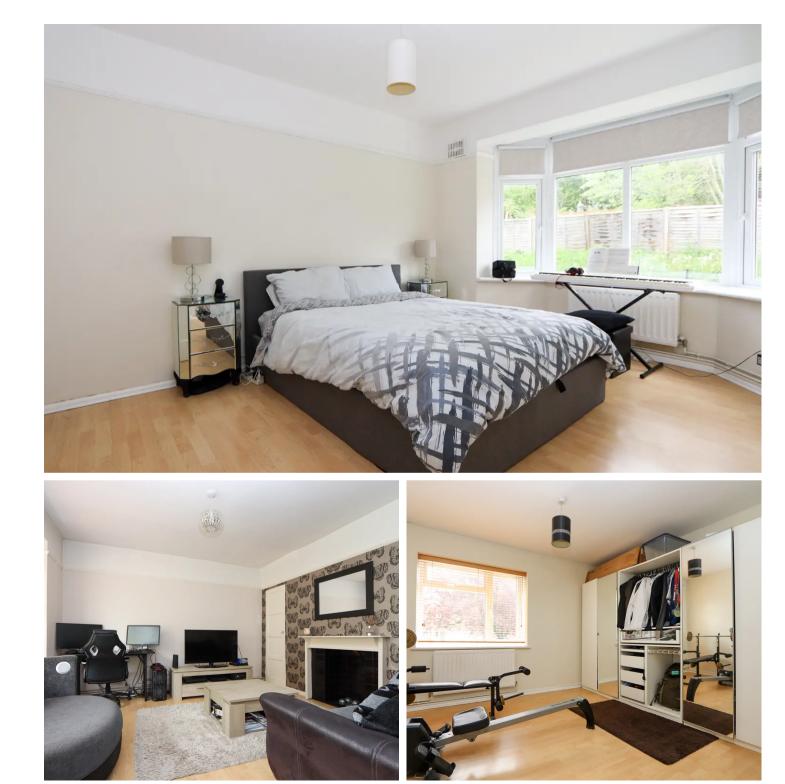

**Lounge** 13' 8" x 12' 2" (4.17m x 3.71m)

**Kitchen** 12' 2" x 11' 2" (3.71m x 3.4m)

**Bedroom 1** 13' 9" x 10' 0" (4.19m x 3.05m)

**Bedroom 2** 12' 2" x 11' 2" (3.71m x 3.4m)

Bathroom