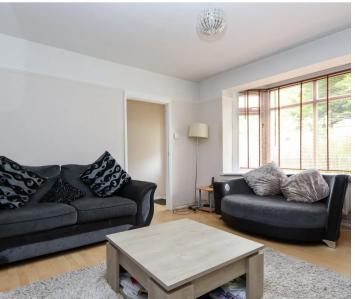

**Lounge** 13' 8" x 12' 2" (4.17m x 3.71m)

**Kitchen** 12' 2" x 11' 2" (3.71m x 3.4m)

**Bedroom 1** 13' 9" x 10' 0" (4.19m x 3.05m)

**Bedroom 2** 12' 2" x 11' 2" (3.71m x 3.4m)

Bathroom