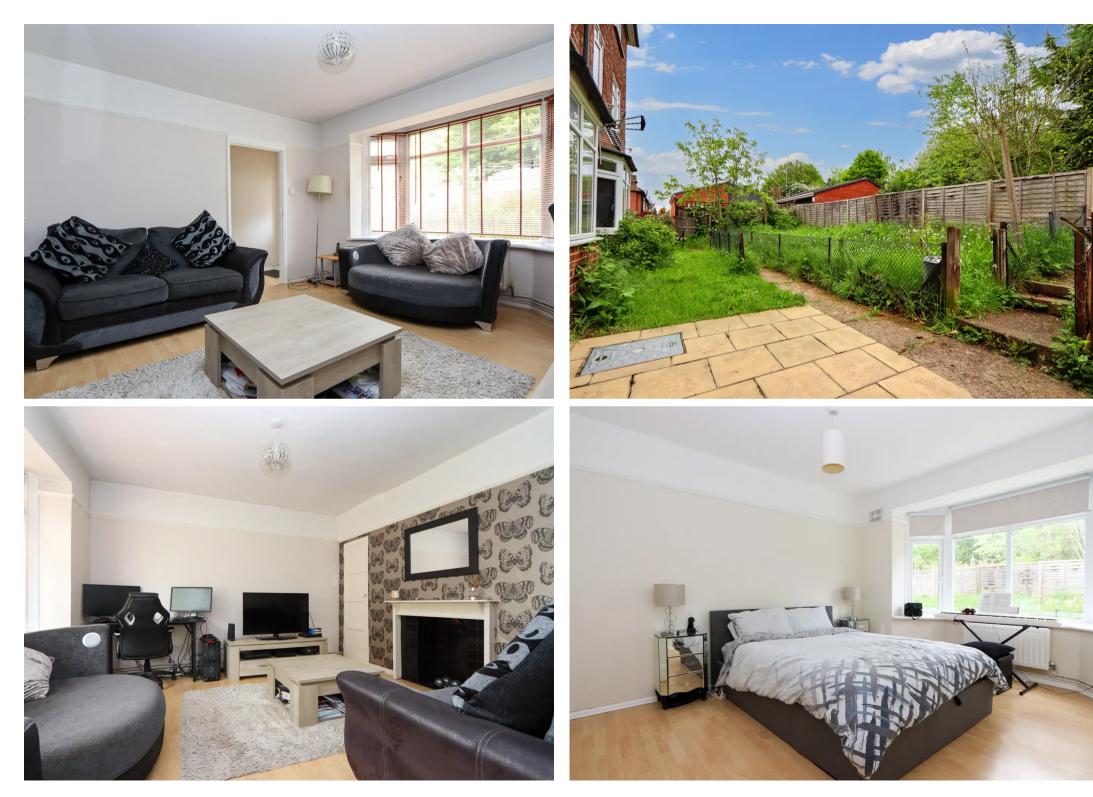

## 44 Hillyfields

## Loughton, Loughton

Located just a short walk from both Debden & Loughton Central Line Station is this well presented Ground Floor flat with private garden space! Council Tax band: C

Tenure: Leasehold

- GROUND FLOOR APARTMENT
- PRIVATE GARDENS
- WALKING DISTANCE TO CENTRAL LINE STATION
- RESIDENTS PARKING
- SHORT WALK TO LOCAL AMENITIES
- TWO DOUBLE BEDROOMS
- FRONT AND REAR PROPERTY ACCESS

Hanmond & Smith

**Lounge** 13' 8" x 12' 2" (4.17m x 3.71m)

**Kitchen** 12' 2" x 11' 2" (3.71m x 3.4m)

**Bedroom 1** 13' 9" x 10' 0" (4.19m x 3.05m)

**Bedroom 2** 12' 2" x 11' 2" (3.71m x 3.4m)

Bathroom