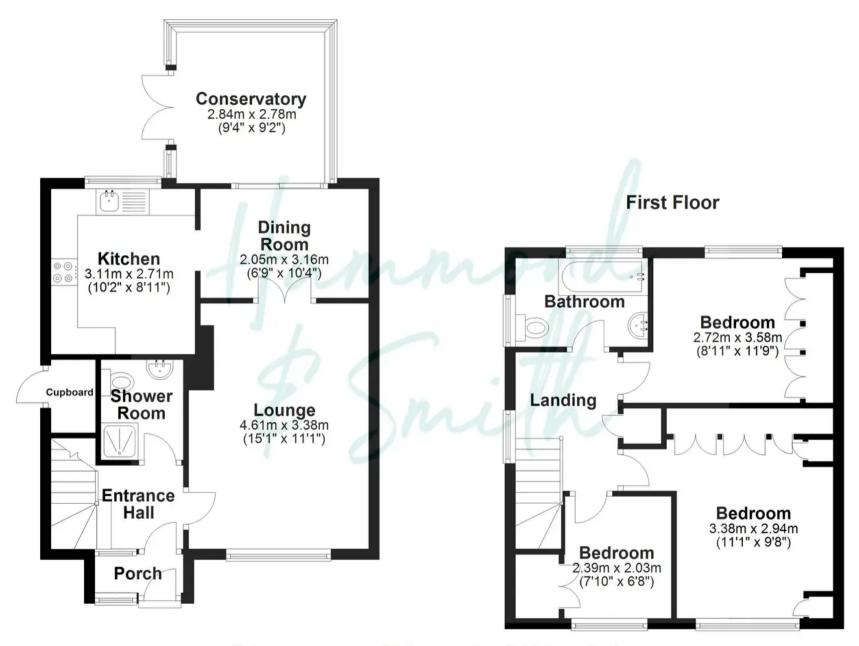

## 104 Beaconfield Road

Epping, Epping

A three bedroom semi-detached home in the heart of Epping ready to put your own stamp on. Council Tax band: D

Tenure: Freehold

- THREE BEDROOMS
- DOWNSTAIRS SHOWER ROOM
- SHORT WALK TO HIGH STREET
- OFF STREET PARKING FOR TWO CARS
- CONSERVATORY
- GAS CENTRAL HEATING
- CLOSE TO LOCAL SCHOOLS
- GENEROUS STORAGE

## **Ground Floor**

Total area: approx. 89.9 sq. metres (968.0 sq. feet)

Floorplans are provided for guidance only. They are not to scale & must not form any part of a legal contract or be reproduced Plan produced using PlanUp.