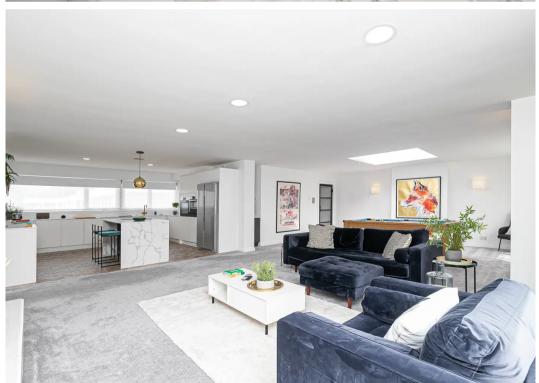

## Lounge

20' 1" x 30' 6" (6.12m x 9.3m)

## kitchen

12' 8" x 14' 10" (3.86m x 4.52m)