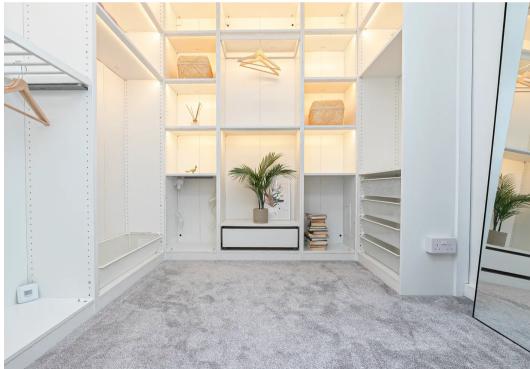

pping

Council Tax band: F

Tenure: Leasehold

- FIRST FLOOR APARTMENT
- IN EXCESS OF 2300 SQFT
- FULLY REFURBISHED THROUGHOUT
- GARAGE EN-BLOC
- BALCONY OVER LOOKING STONARDS PARK
- SHORT WALK TO HIGH STREET











## **Entrance Hall**

Spacious entrance with storage

## Bathroom

Modern three piece suite with large storage cupboards

## Lounge

20' 1" x 30' 6" (6.12m x 9.3m)

## kitchen

12' 8" x 14' 10" (3.86m x 4.52m)

# **Dining Room**

12' 8" x 14' 11" (3.86m x 4.55m)

#### **Bedroom One**

16' 6" x 15' 0" (5.03m x 4.57m)

## Walk-in Wardrobe

**En-suite Shower Room** 

## **Bedroom Two**

14' 8" x 14' 11" (4.47m x 4.55m)

#### **Bedroom Three**

12' 8" x 14' 11" (3.86m x 4.55m)

**En-suite Shower Room** 

## **Utility Area**

Utility Area with bar.

**Bedroom Four** 















# First Floor



Total area: approx. 218.8 sq. metres (2355.4 sq. feet)