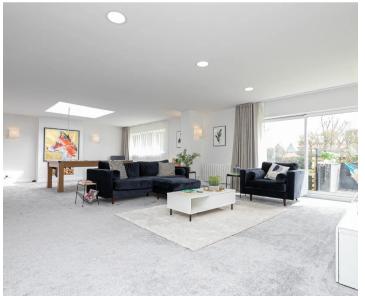

# 13 Fairlawns Tidys Lane

Epping, Epping

Council Tax band: F

Tenure: Leasehold

- FIRST FLOOR APARTMENT
- IN EXCESS OF 2300 SQFT
- FULLY REFURBISHED THROUGHOUT
- GARAGE EN-BLOC
- BALCONY OVER LOOKING STONARDS PARK
- SHORT WALK TO HIGH STREET











## **Entrance Hall**

Spacious entrance with storage

## Bathroom

Modern three piece suite with large storage cupboards

## Lounge

20' 1" x 30' 6" (6.12m x 9.3m)

## kitchen

12' 8" x 14' 10" (3.86m x 4.52m)

# **Dining Room**

12' 8" x 14' 11" (3.86m x 4.55m)

#### **Bedroom One**

16' 6" x 15' 0" (5.03m x 4.57m)

## Walk-in Wardrobe

**En-suite Shower Room** 

## **Bedroom Two**

14' 8" x 14' 11" (4.47m x 4.55m)

#### **Bedroom Three**

12' 8" x 14' 11" (3.86m x 4.55m)

**En-suite Shower Room** 

## **Utility Area**

Utility Area with bar.

**Bedroom Four** 















# First Floor



Total area: approx. 218.8 sq. metres (2355.4 sq. feet)