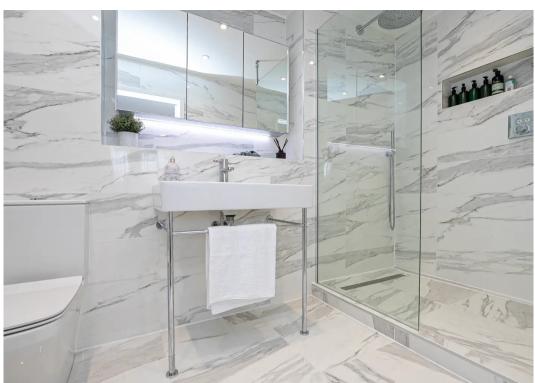

Epping

Council Tax band: F

Tenure: Leasehold

- FIRST FLOOR APARTMENT
- IN EXCESS OF 2300 SQFT
- FULLY REFURBISHED THROUGHOUT
- GARAGE EN-BLOC
- BALCONY OVER LOOKING STONARDS PARK
- SHORT WALK TO HIGH STREET











## **Entrance Hall**

Spacious entrance with storage

## Bathroom

Modern three piece suite with large storage cupboards

## Lounge

20' 1" x 30' 6" (6.12m x 9.3m)

## kitchen

12' 8" x 14' 10" (3.86m x 4.52m)

# **Dining Room**

12' 8" x 14' 11" (3.86m x 4.55m)

#### **Bedroom One**

16' 6" x 15' 0" (5.03m x 4.57m)

## Walk-in Wardrobe

**En-suite Shower Room** 

## **Bedroom Two**

14' 8" x 14' 11" (4.47m x 4.55m)

#### **Bedroom Three**

12' 8" x 14' 11" (3.86m x 4.55m)

**En-suite Shower Room** 

## **Utility Area**

Utility Area with bar.

**Bedroom Four** 















# First Floor



Total area: approx. 218.8 sq. metres (2355.4 sq. feet)