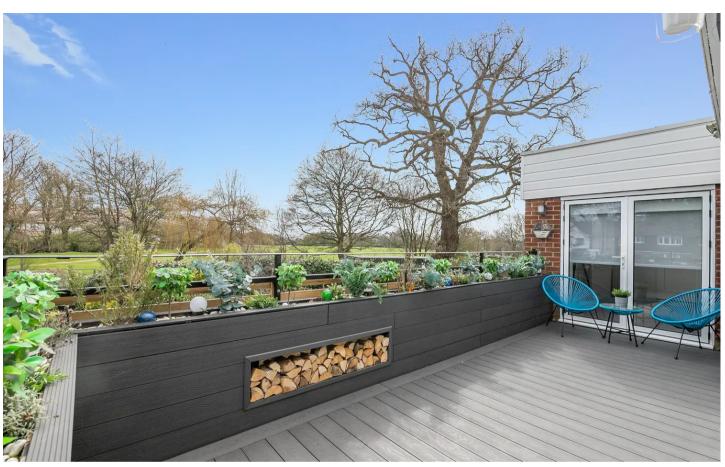

# 13 Fairlawns Tidys Lane

Epping, Epping

Council Tax band: F

Tenure: Leasehold

- FIRST FLOOR APARTMENT
- IN EXCESS OF 2300 SQFT
- FULLY REFURBISHED THROUGHOUT
- GARAGE EN-BLOC
- BALCONY OVER LOOKING STONARDS PARK
- SHORT WALK TO HIGH STREET