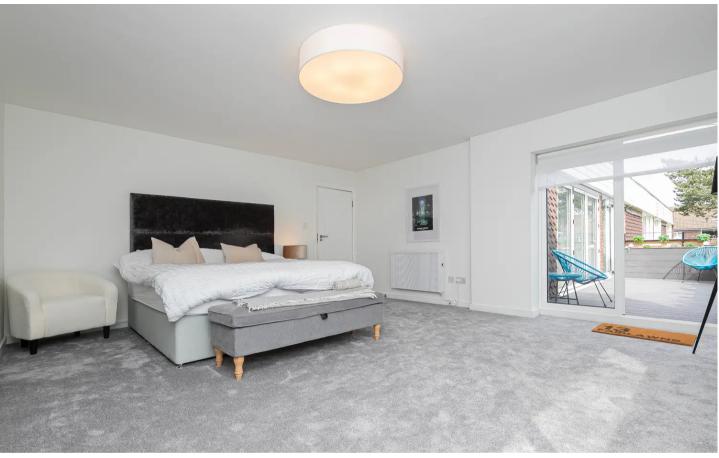

Epping, Epping

Council Tax band: F

Tenure: Leasehold

- FIRST FLOOR APARTMENT
- IN EXCESS OF 2300 SQFT
- FULLY REFURBISHED THROUGHOUT
- GARAGE EN-BLOC
- BALCONY OVER LOOKING STONARDS PARK
- SHORT WALK TO HIGH STREET











## **Entrance Hall**

Spacious entrance with storage

## Bathroom

Modern three piece suite with large storage cupboards

## Lounge

20' 1" x 30' 6" (6.12m x 9.3m)

## kitchen

12' 8" x 14' 10" (3.86m x 4.52m)

# **Dining Room**

12' 8" x 14' 11" (3.86m x 4.55m)

#### **Bedroom One**

16' 6" x 15' 0" (5.03m x 4.57m)

## Walk-in Wardrobe

**En-suite Shower Room** 

## **Bedroom Two**

14' 8" x 14' 11" (4.47m x 4.55m)

#### **Bedroom Three**

12' 8" x 14' 11" (3.86m x 4.55m)

**En-suite Shower Room** 

## **Utility Area**

Utility Area with bar.

**Bedroom Four** 















# First Floor



Total area: approx. 218.8 sq. metres (2355.4 sq. feet)