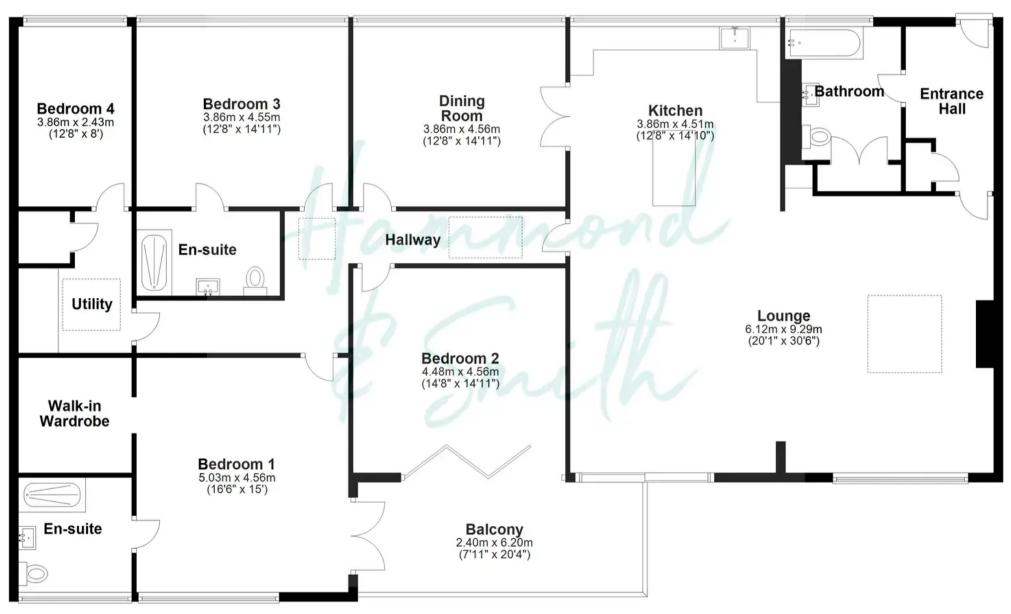

band: F

Tenure: Leasehold

- FIRST FLOOR APARTMENT
- IN EXCESS OF 2300 SQFT
- FULLY REFURBISHED THROUGHOUT
- GARAGE EN-BLOC
- BALCONY OVER LOOKING STONARDS PARK
- SHORT WALK TO HIGH STREET











## **Entrance Hall**

Spacious entrance with storage

## Bathroom

Modern three piece suite with large storage cupboards

## Lounge

20' 1" x 30' 6" (6.12m x 9.3m)

## kitchen

12' 8" x 14' 10" (3.86m x 4.52m)

# **Dining Room**

12' 8" x 14' 11" (3.86m x 4.55m)

#### **Bedroom One**

16' 6" x 15' 0" (5.03m x 4.57m)

## Walk-in Wardrobe

**En-suite Shower Room** 

## **Bedroom Two**

14' 8" x 14' 11" (4.47m x 4.55m)

#### **Bedroom Three**

12' 8" x 14' 11" (3.86m x 4.55m)

**En-suite Shower Room** 

## **Utility Area**

Utility Area with bar.

**Bedroom Four** 















# First Floor



Total area: approx. 218.8 sq. metres (2355.4 sq. feet)