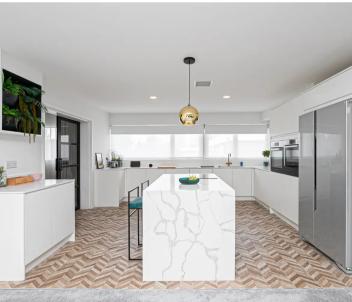

# 13 Fairlawns Tidys Lane

Epping, Epping

Council Tax band: F

Tenure: Leasehold

- FIRST FLOOR APARTMENT
- IN EXCESS OF 2300 SQFT
- FULLY REFURBISHED THROUGHOUT
- GARAGE EN-BLOC
- BALCONY OVER LOOKING STONARDS PARK
- SHORT WALK TO HIGH STREET











## **Entrance Hall**

Spacious entrance with storage

## Bathroom

Modern three piece suite with large storage cupboards

## Lounge

20' 1" x 30' 6" (6.12m x 9.3m)

## kitchen

12' 8" x 14' 10" (3.86m x 4.52m)

# **Dining Room**

12' 8" x 14' 11" (3.86m x 4.55m)

#### **Bedroom One**

16' 6" x 15' 0" (5.03m x 4.57m)

## Walk-in Wardrobe

**En-suite Shower Room** 

## **Bedroom Two**

14' 8" x 14' 11" (4.47m x 4.55m)

#### **Bedroom Three**

12' 8" x 14' 11" (3.86m x 4.55m)

**En-suite Shower Room** 

## **Utility Area**

Utility Area with bar.

**Bedroom Four** 















# First Floor



Total area: approx. 218.8 sq. metres (2355.4 sq. feet)