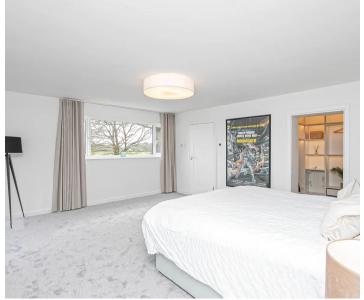

pping, Epping

Council Tax band: F

Tenure: Leasehold

- FIRST FLOOR APARTMENT
- IN EXCESS OF 2300 SQFT
- FULLY REFURBISHED THROUGHOUT
- GARAGE EN-BLOC
- BALCONY OVER LOOKING STONARDS PARK
- SHORT WALK TO HIGH STREET











## **Entrance Hall**

Spacious entrance with storage

## Bathroom

Modern three piece suite with large storage cupboards

## Lounge

20' 1" x 30' 6" (6.12m x 9.3m)

## kitchen

12' 8" x 14' 10" (3.86m x 4.52m)

# **Dining Room**

12' 8" x 14' 11" (3.86m x 4.55m)

#### **Bedroom One**

16' 6" x 15' 0" (5.03m x 4.57m)

## Walk-in Wardrobe

**En-suite Shower Room** 

## **Bedroom Two**

14' 8" x 14' 11" (4.47m x 4.55m)

#### **Bedroom Three**

12' 8" x 14' 11" (3.86m x 4.55m)

**En-suite Shower Room** 

## **Utility Area**

Utility Area with bar.

**Bedroom Four** 















# First Floor



Total area: approx. 218.8 sq. metres (2355.4 sq. feet)