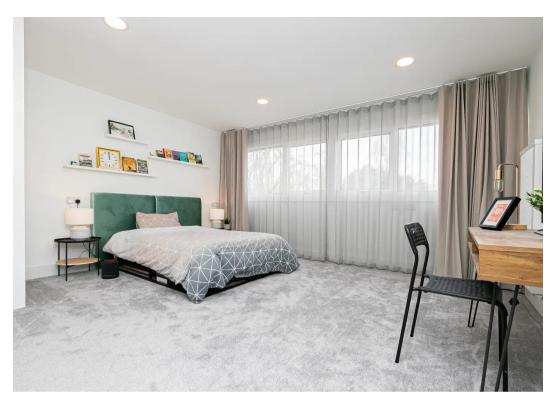

## **Bedroom Two**

14' 8" x 14' 11" (4.47m x 4.55m)

#### **Bedroom Three**

12' 8" x 14' 11" (3.86m x 4.55m)

**En-suite Shower Room** 