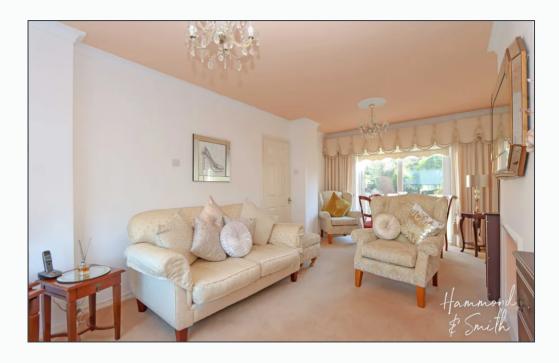

#### Rooms

**Porch** 

3' 7" x 7' 9" (1.08m x 2.37m)

**Entrance Hall** 

7' 11" x 4' 11" (2.41m x 1.51m)

Kitchen/ Breakfast Room

17' 12" x 7' 10" (5.48m x 2.4m)

**Lounge/ Diner** 

19' 11" x 10' 10" (6.08m x 3.3m)

**First Floor** 

8' 0" x 3' 1" (2.44m x 0.95m)

**Bedroom One** 

10′ 5″ x 10′ 10″ (3.18m x 3.31m)

**Bedroom Two** 

9' 8" x 10' 10" (2.95m x 3.3m)

**Bedroom Three** 