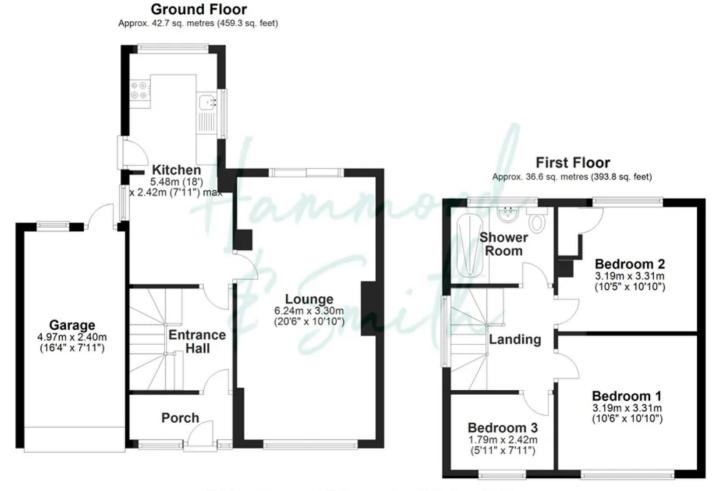

#### Rooms

**Porch** 

3' 7" x 7' 9" (1.08m x 2.37m)

**Entrance Hall** 

7' 11" x 4' 11" (2.41m x 1.51m)

Kitchen/ Breakfast Room

17' 12" x 7' 10" (5.48m x 2.4m)

**Lounge/ Diner** 

19' 11" x 10' 10" (6.08m x 3.3m)

**First Floor** 

8' 0" x 3' 1" (2.44m x 0.95m)

**Bedroom One** 

10′ 5″ x 10′ 10″ (3.18m x 3.31m)

**Bedroom Two** 

9' 8" x 10' 10" (2.95m x 3.3m)

**Bedroom Three** 

5' 10" x 8' 1" (1.79m x 2.46m)

**Shower Room** 

6' 0" x 7' 10" (1.83m x 2.4m)

### All

Total area: approx. 79.3 sq. metres (853.1 sq. feet)

Floorplans are provided for guidance only. They are not to scale & must not form any part of a legal contract or be reproduced Plan produced using PlanUp.