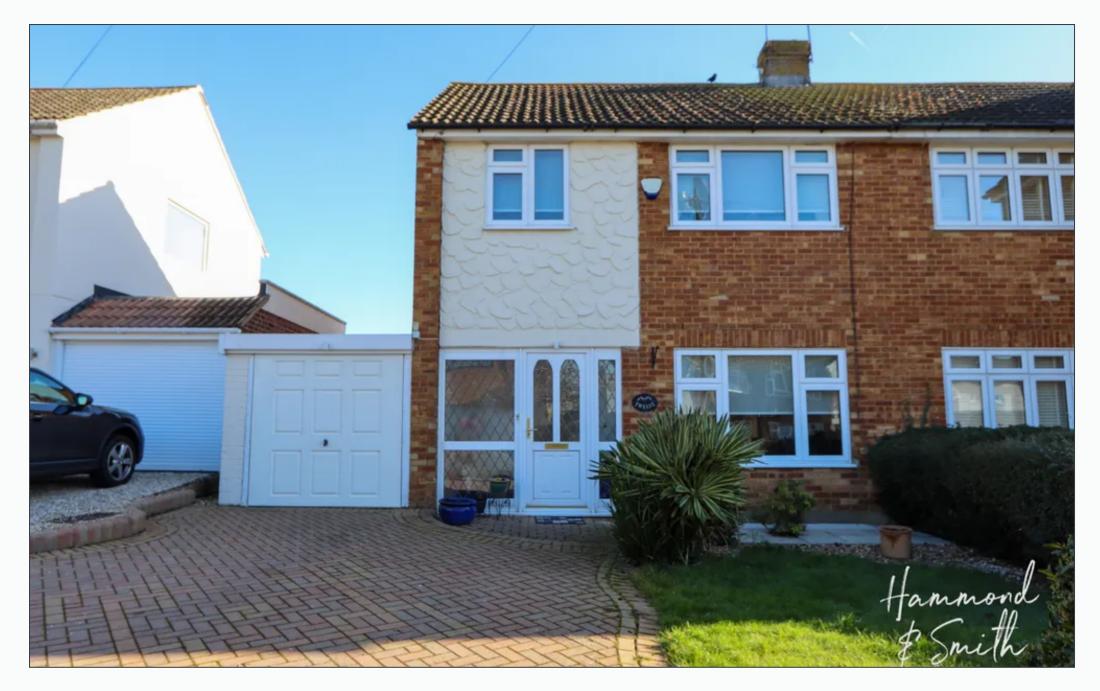

Oak Piece, North Weald, CM16

## **Key Features**

- ✓ POTENTIAL TO EXTEND
- ✓ OFF ROAD PARKING & GARAGE
- ✓ GOOD SIZED REAR GARDEN
- ✓ CLOSE TO LOCAL SCHOOL
- ✓ GAS CENTRAL HEATING

#### **External Areas**

Garden

**East Facing** 

Garage

Single Garage

**Off Road** 

2 Parking Spaces