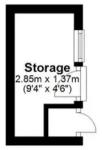

## **Ground Floor** Main area: approx. 50.1 sq. metres (539.4 sq. feet) Plus outbuildings. approx. 23.5 sq. metres (252.5 sq. feet)

First Floor Approx. 42.7 sq. metres (459.2 sq. feet)

Bedroom 1

3.75m x 3.56m (12'4" x 11'8")