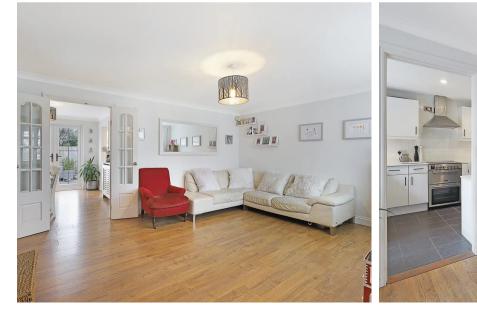

## **Ground Floor** Main area: approx. 50.1 sq. metres (539.4 sq. feet) Plus outbuildings. approx. 23.5 sq. metres (252.5 sq. feet)

First Floor Approx. 42.7 sq. metres (459.2 sq. feet)

Bedroom 1

3.75m x 3.56m (12'4" x 11'8")

Bedroom 2 3.69m x 2.57m (12'1" x 8'5")

00

Bedroom 3 2.81m x 2.09m (9'3" x 6'10")