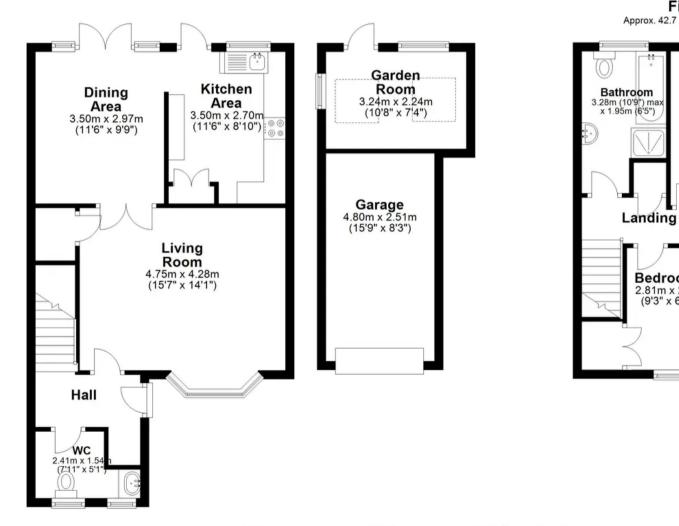

## **Ground Floor** Main area: approx. 50.1 sq. metres (539.4 sq. feet) Plus outbuildings. approx. 23.5 sq. metres (252.5 sq. feet)

First Floor Approx. 42.7 sq. metres (459.2 sq. feet)

Bedroom 1

3.75m x 3.56m (12'4" x 11'8")

Bedroom 2 3.69m x 2.57m (12'1" x 8'5")

00

Bedroom 3 2.81m x 2.09m (9'3" x 6'10")