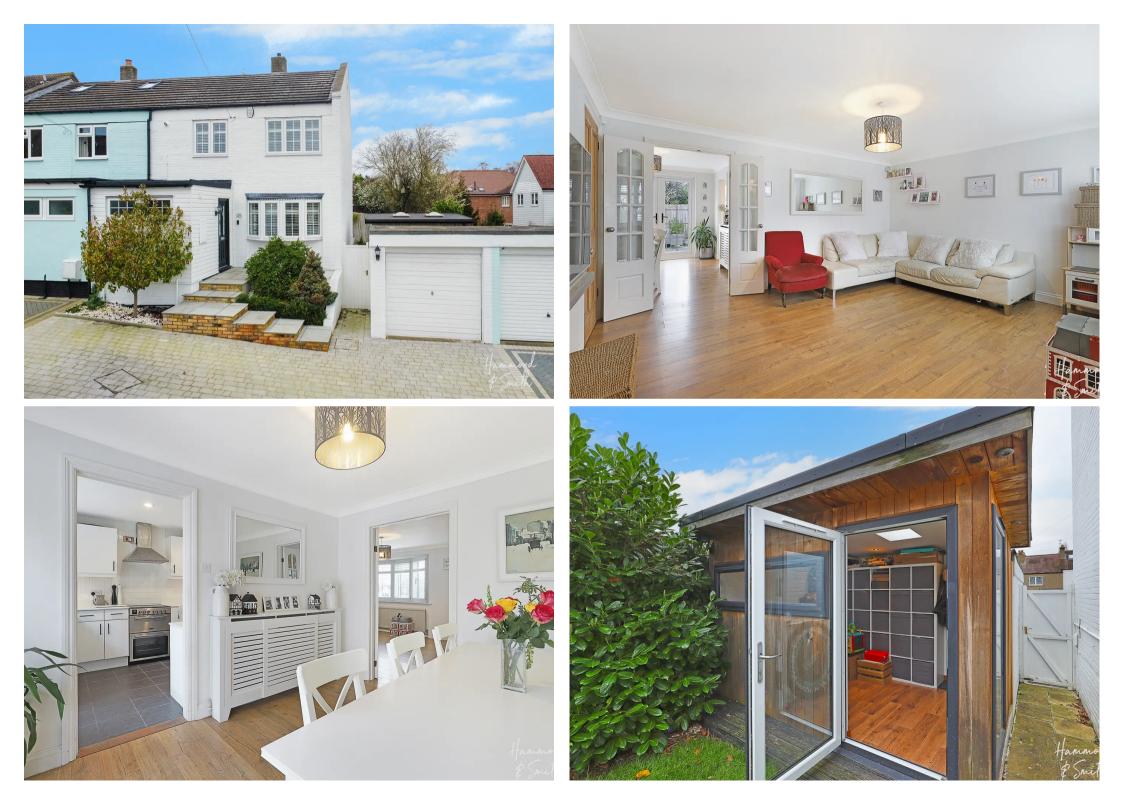

Council Tax band: E

Tenure: Freehold

- GARAGE
- PARKING FOR MULTIPLE CARS
- OUTDOOR OFFICE ROOM
- SHORT WALK TO EPPING CENTRAL LINE STATION
- CLOSE TO IVY CHIMNEYS PRIMARY SCHOOL
- DOWNSTAIRS WC

## **Ground Floor** Main area: approx. 50.1 sq. metres (539.4 sq. feet) Plus outbuildings. approx. 23.5 sq. metres (252.5 sq. feet)

First Floor Approx. 42.7 sq. metres (459.2 sq. feet)

Bedroom 1

3.75m x 3.56m (12'4" x 11'8")

Bedroom 2 3.69m x 2.57m (12'1" x 8'5")

00

Bedroom 3 2.81m x 2.09m (9'3" x 6'10")