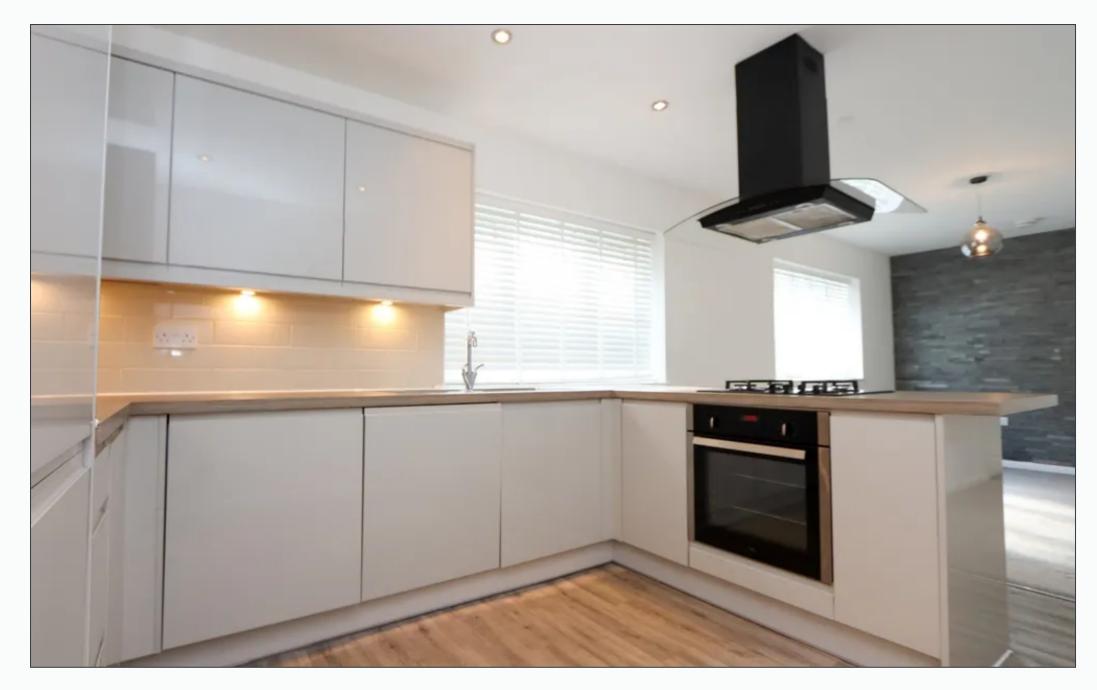

**263 High Street, Epping, CM16** £1,300pcm



# **Property Description**

AVAILABLE EARLY SEPTEMBER IS THIS FULLY REFURBISHED TWO BEDROOM GROUND FLOOR APARTMENT. This property is located within minutes of Epping High Street and Underground Station. The Property comprises of two double bedrooms, luxury fully fitted kitchen with integrated appliances, three-piece modern bathroom and an open plan lounge area. In addition the property offers parking, telephone entry system and gas central heating. The property is available on an UNFURNISHED BASIS.





# **Key Features**

- ✓ AVAILABLE EARLY SEPTEMBER
- ✓ HIGH STREET LOCATION
- ✓ WALKING DISTANCE TO STATION
- ✓ INTERGRATED APPLIANCES
- ✓ TWO BEDROOMS
- ✓ MODERN BATHROOM
- ✓ PARKING AVAILABLE
- ✓ GAS CENTRAL HEATING



# **Rooms**

## **Comm