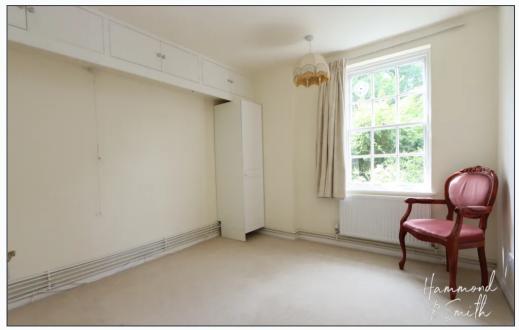

Back inside you'll find two good sized double bedrooms, one with an en-suite shower room. The third bedroom could be used as a dining room, home office or perhaps even a children's playroom. The family bathroom complete this great home.

#### **Bedroom**

10' 4" x 9' 10" (3.16m x 3m)

#### **Bedroom 2**

13' 7" x 9' 3" (4.14m x 2.83m)

#### **Bedroom 3**

5' 11" x 10' 12" (1.81m x 3.35m)