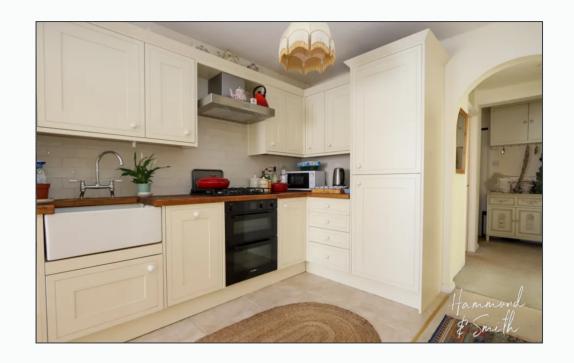

Inside, you'll find a charming shaker style fitted kitchen with butler sink and integrated appliances. The lounge is bright and spacious, with gorgeous french doors opening out onto your own private garden. Grab a glass of something cold and step outside into your little oasis - this addition is a real treat!

#### Kitchen

9' 1" x 9' 3" (2.77m x 2.81m)