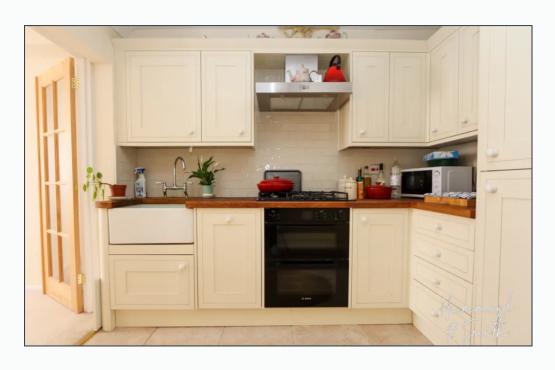

Inside, you'll find a charming shaker style fitted kitchen with butler sink and integrated appliances. The lounge is bright and spacious, with gorgeous french doors opening out onto your own private garden. Grab a glass of something cold and step outside into your little oasis - this addition is a real treat!

#### Kitchen

9' 1" x 9' 3" (2.77m x 2.81m)