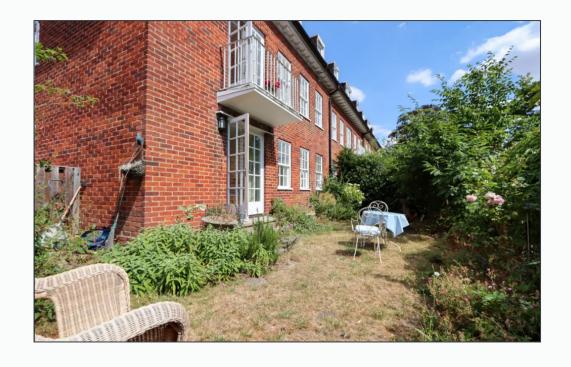

Inside, you'll find a charming shaker style fitted kitchen with butler sink and integrated appliances. The lounge is bright and spacious, with gorgeous french doors opening out onto your own private garden. Grab a glass of something cold and step outside into your little oasis - this addition is a real treat!

# **External Areas**

Garden

#### Lounge

16′ 11″ x 11′ 5″ (5.15m x 3.47m)

Doors on to garden