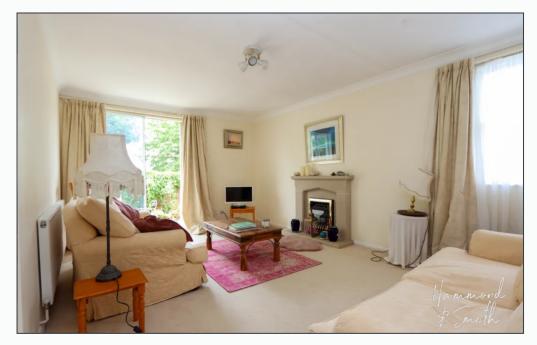

Inside, you'll find a charming shaker style fitted kitchen with butler sink and integrated appliances. The lounge is bright and spacious, with gorgeous french doors opening out onto your own private garden. Grab a glass of something cold and step outside into your little oasis - this addition is a real treat!

#### Lounge

16′ 11″ x 11′ 5″ (5.15m x 3.47m)

Doors on to garden