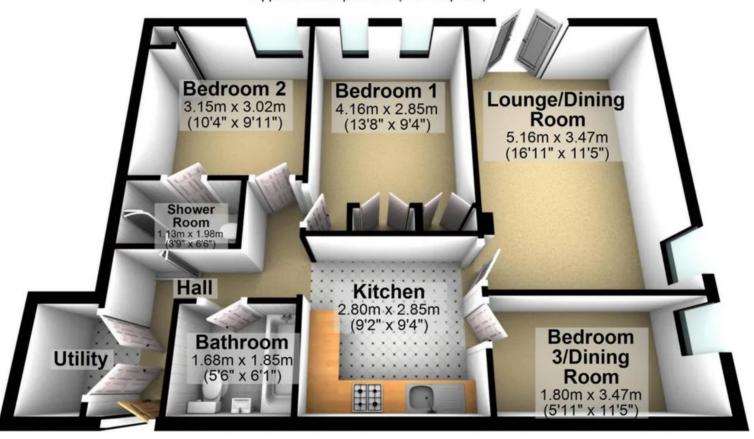

### Rooms

### Hallway

Here you will find storage cupboard.

#### Lounge

16′ 11″ x 11′ 5″ (5.15m x 3.47m)

Doors on to garden

#### Kitchen

9' 1" x 9' 3" (2.77m x 2.81m)

#### **Bedroom**

10' 4" x 9' 10" (3.16m x 3m)

#### **En Suite**

2' 11" x 6' 3" (0.9m x 1.91m)

Shower, Wc & basin

#### **Bedroom 2**

13' 7" x 9' 3" (4.14m x 2.83m)

#### **Bedroom 3**

5' 11" x 10' 12" (1.81m x 3.35m)

#### **Bathroom**

5' 5" x 6' 1" (1.64m x 1.86m)

#### **Ground Floor**

Approx. 69.2 sq. metres (745.4 sq. feet)

Total area: approx. 69.2 sq. metres (745.4 sq. feet)