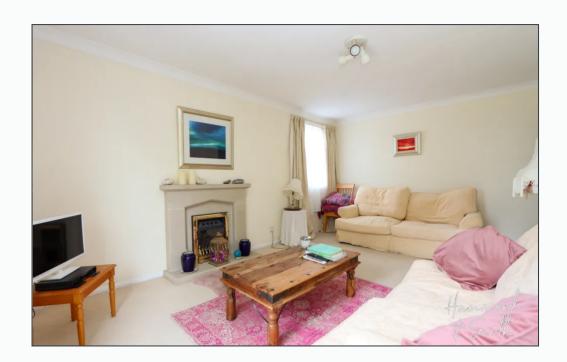

Inside, you'll find a charming shaker style fitted kitchen with butler sink and integrated appliances. The lounge is bright and spacious, with gorgeous french doors opening out onto your own private garden. Grab a glass of something cold and step outside into your little oasis - this addition is a real treat!

#### Lounge

16′ 11″ x 11′ 5″ (5.15m x 3.47m)

Doors on to garden