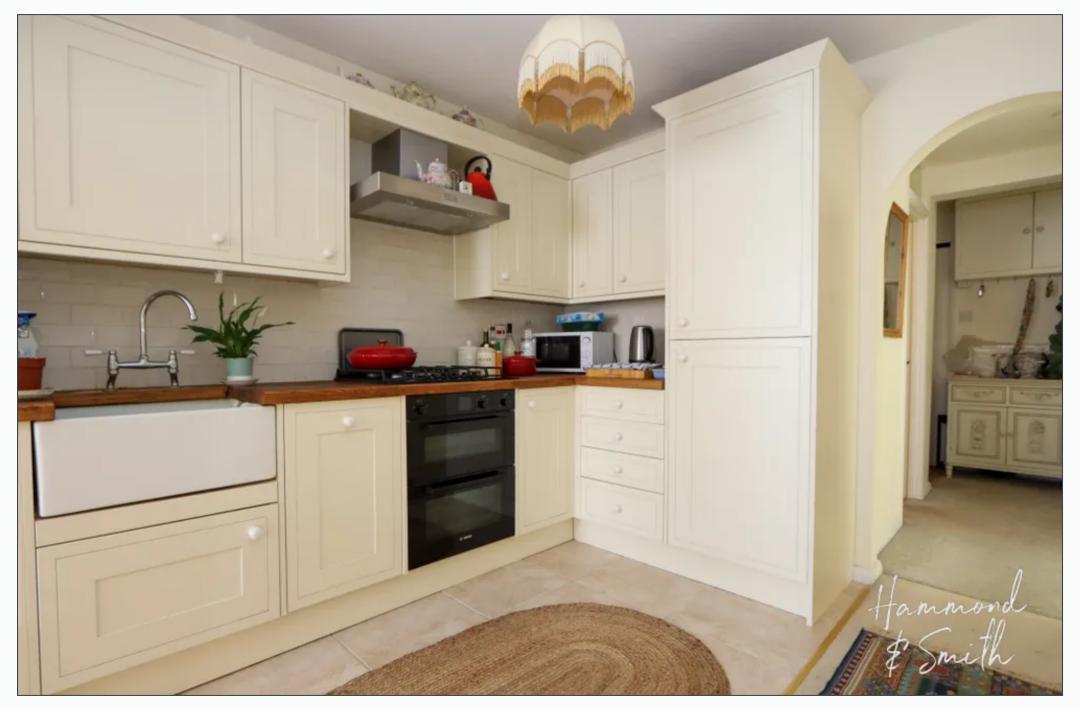

Inside, you'll find a charming shaker style fitted kitchen with butler sink and integrated appliances. The lounge is bright and spacious, with gorgeous french doors opening out onto your own private garden. Grab a glass of something cold and step outside into your little oasis - this addition is a real treat!

#### Kitchen

9' 1" x 9' 3" (2.77m x 2.81m)