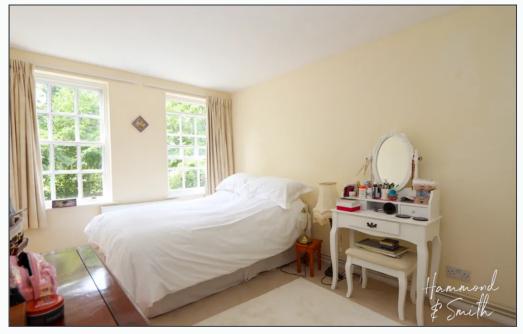

Back inside you'll find two good sized double bedrooms, one with an en-suite shower room. The third bedroom could be used as a dining room, home office or perhaps even a children's playroom. The family bathroom complete this great home.

#### **Bedroom**

10' 4" x 9' 10" (3.16m x 3m)

#### **Bedroom 2**

13' 7" x 9' 3" (4.14m x 2.83m)

#### **Bedroom 3**

5' 11" x 10' 12" (1.81m x 3.35m)