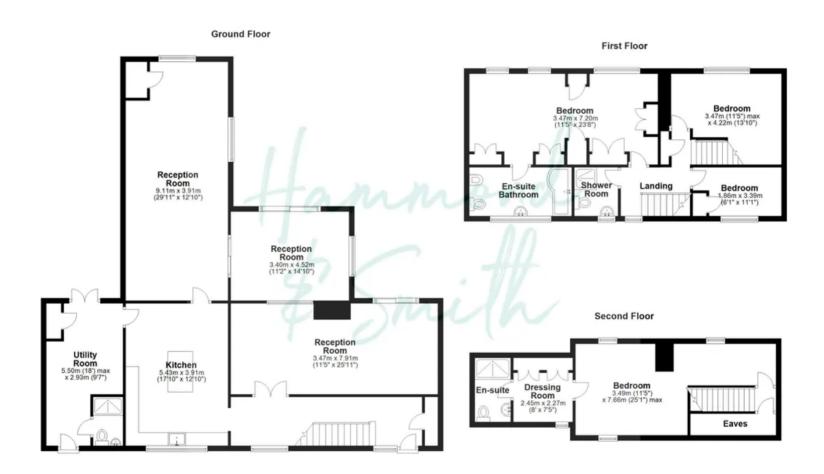

# **Property Description**

\*\* OPEN HOUSE 19TH NOVEMBER \*\* A charming four-bedroom semidetached home arranged over three floors, sitting in the lovely village of Epping Green.

With a beautiful rural setting and plenty of off-street parking this home is a winner from the start. Inside, you'll find spacious rooms and oodles of opportunity for you to add your own mark. Welcomed by a hallway, double doors lead the way to the cosy lounge complete with feature fireplace and patio doors leading to the rear garden. Adjacent to the lounge sits the kitchen, full of country charm with butler sink and kitchen island. What's more, a separate utility with WC keeps all your white goods neatly stored away. Completing the ground floor, a spacious family room and sunny dining room sit to the rear of the home, with patio doors and lush green views onto the rear garden. A lovely spot to entertain family and friends.

Heading upstairs to the first floor you'll find three bedrooms - two doubles and a single. The largest of the three is a fantastic master, with plenty of fitted wardrobes and its very own ensuite bathroom. A shower room completes the first floor. Last but by no means least, up on the top floor you'll find another double bedroom with its own dressing room and en-suite shower room.

#### Rooms

**Entrance Hall** 

5' 11" x 23' 7" (1.8m x 7.2m)

Lounge

10′ 12″ x 25′ 11″ (3.35m x 7.9m)

Kitchen/ Breakfast Room

17' 10" x 12' 6" (5.43m x 3.8m)

**Family Room** 

29' 10" x 12' 10" (9.1m x 3.92m)

**Dining Room** 

11' 1" x 14' 10" (3.39m x 4.51m)

**Utility Room** 

18' 1" x 9' 6" (5.5m x 2.9m)

**Shower Room & WC** 

5' 11" x 3' 8" (1.81m x 1.12m)

**First Floor** 

**Master Bedroom** 

11' 5" x 23' 7" (3.47m x 7.19m)

**En-suite** 

5' 11" x 11' 9" (1.8m x 3.58m)

**Bedroom Three** 

11' 4" x 14' 1" (3.46m x 4.29m)

Room measures 3.46 > 2.55 x 4.29

**Bedroom Four** 

6' 2" x 10' 10" (1.87m x 3.3m)

**Shower Room** 

6' 0" x 5' 7" (1.84m x 1.69m)

**Second Floor** 

#### **Bedroom Two**

9′ 10″ x 14′ 6″ (2.99m x 4.42m)

### **Dressing Room**

7′ 10″ x 7′ 4″ (2.4m x 2.24m)

Fitted Wardrobes

#### **En-suite**

8' 2" x 4' 5" (2.49m x 1.35m)