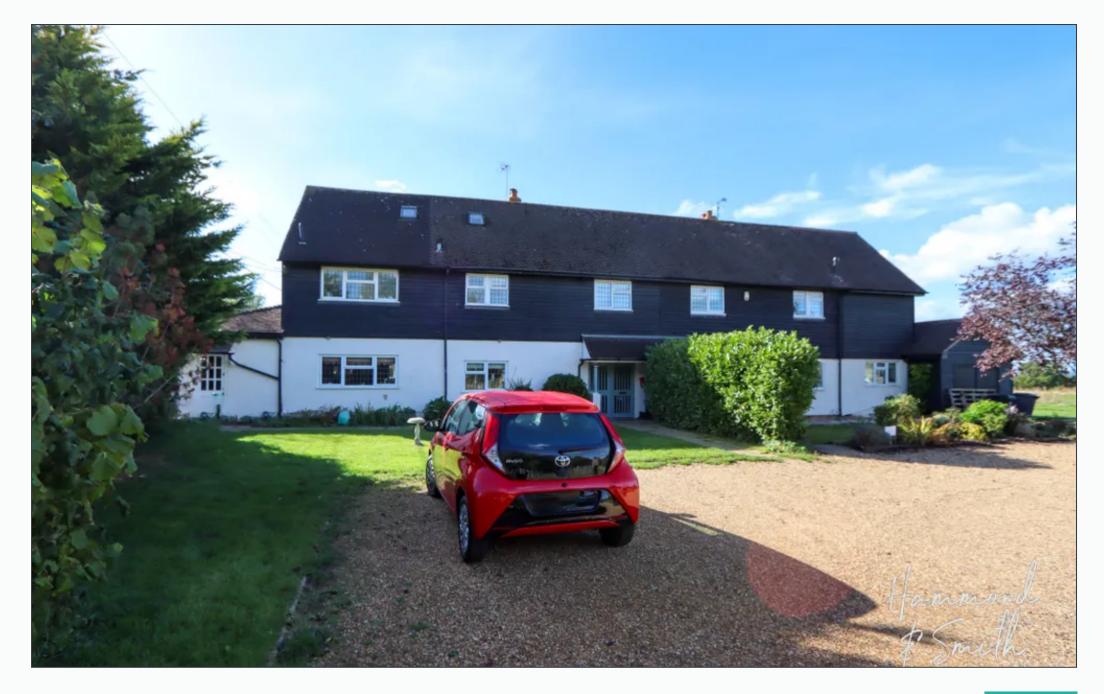

**Epping Green, Epping, CM16** 

# **Property Description**

\*\* OPEN HOUSE 19TH NOVEMBER \*\* A charming four-bedroom semidetached home arranged over three floors, sitting in the lovely village of Epping Green.

With a beautiful rural setting and plenty of off-street parking this home is a winner from the start. Inside, you'll find spacious rooms and oodles of opportunity for you to add your own mark. Welcomed by a hallway, double doors lead the way to the cosy lounge complete with feature fireplace and patio doors leading to the rear garden. Adjacent to the lounge sits the kitchen, full of country charm with butler sink and kitchen island. What's more, a separate utility with WC keeps all your white goods neatly stored away. Completing the ground floor, a spacious family room and sunny dining room sit to the rear of the home, with patio doors and lush green views onto the rear garden. A lovely spot to entertain family and friends.

# Off Road 3 Parking Spaces

Gravelled driveway offering ample parking.