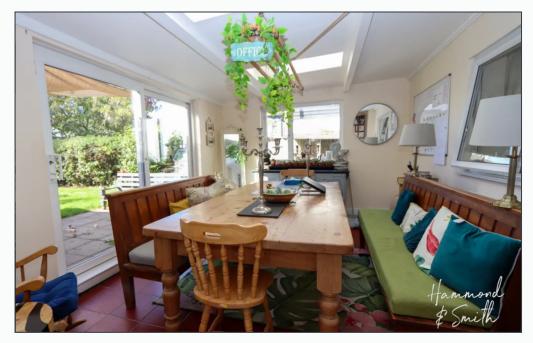

# **Property Description**

\*\* OPEN HOUSE 19TH NOVEMBER \*\* A charming four-bedroom semidetached home arranged over three floors, sitting in the lovely village of Epping Green.

With a beautiful rural setting and plenty of off-street parking this home is a winner from the start. Inside, you'll find spacious rooms and oodles of opportunity for you to add your own mark. Welcomed by a hallway, double doors lead the way to the cosy lounge complete with feature fireplace and patio doors leading to the rear garden. Adjacent to the lounge sits the kitchen, full of country charm with butler sink and kitchen island. What's more, a separate utility with WC keeps all your white goods neatly stored away. Completing the ground floor, a spacious family room and sunny dining room sit to the rear of the home, with patio doors and lush green views onto the rear garden. A lovely spot to entertain family and friends.