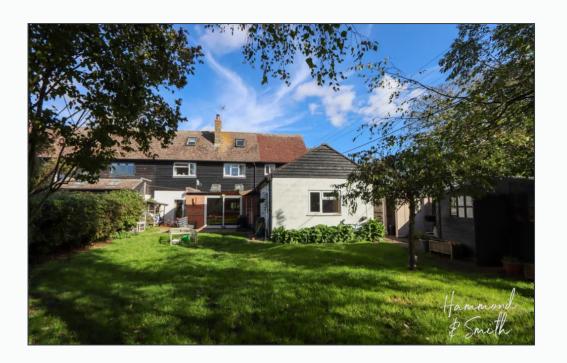

Outside, a lush green garden awaits. A beautifully private space full of mature trees and storage space. Full of scope you have opportunity to extend here (STP) if you should wish. Summer days spent here will be a dream! There is additional land with stable available at request.

#### **Rear Garden**

Great size garden with side access.

# Off Road 3 Parking Spaces

Gravelled driveway offering ample parking.