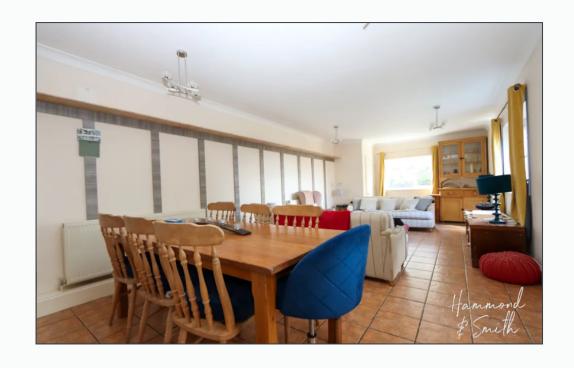

# **Property Description**

\*\* OPEN HOUSE 19TH NOVEMBER \*\* A charming four-bedroom semidetached home arranged over three floors, sitting in the lovely village of Epping Green.

With a beautiful rural setting and plenty of off-street parking this home is a winner from the start. Inside, you'll find spacious rooms and oodles of opportunity for you to add your own mark. Welcomed by a hallway, double doors lead the way to the cosy lounge complete with feature fireplace and patio doors leading to the rear garden. Adjacent to the lounge sits the kitchen, full of country charm with butler sink and kitchen island. What's more, a separate utility with WC keeps all your white goods neatly stored away. Completing the ground floor, a spacious family room and sunny dining room sit to the rear of the home, with patio doors and lush green views onto the rear garden. A lovely spot to entertain family and friends.

29' 10" x 12' 10" (9.1m x 3.92m)

**Dining Room** 

11' 1" x 14' 10" (3.39m x 4.51m)

**Utility Room** 

18' 1" x 9' 6" (5.5m x 2.9m)

**Shower Room & WC** 

5' 11" x 3' 8" (1.81m x 1.12m)

**First Floor** 