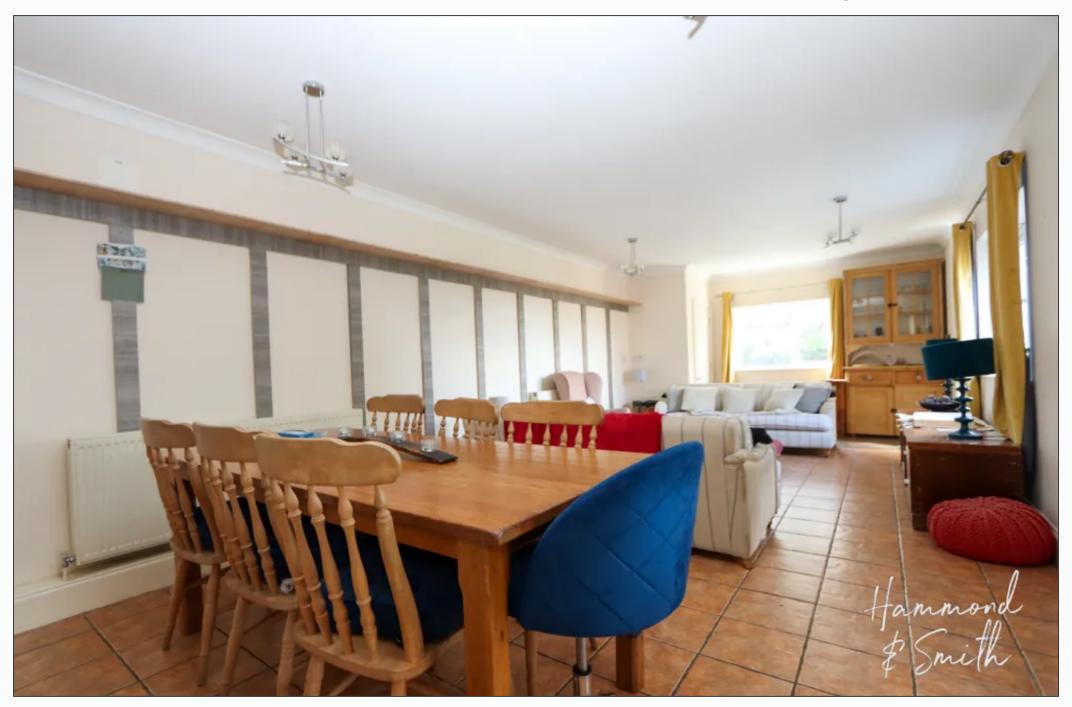

# **Property Description**

\*\* OPEN HOUSE 19TH NOVEMBER \*\* A charming four-bedroom semidetached home arranged over three floors, sitting in the lovely village of Epping Green.

With a beautiful rural setting and plenty of off-street parking this home is a winner from the start. Inside, you'll find spacious rooms and oodles of opportunity for you to add your own mark. Welcomed by a hallway, double doors lead the way to the cosy lounge complete with feature fireplace and patio doors leading to the rear garden. Adjacent to the lounge sits the kitchen, full of country charm with butler sink and kitchen island. What's more, a separate utility with WC keeps all your white goods neatly stored away. Completing the ground floor, a spacious family room and sunny dining room sit to the rear of the home, with patio doors and lush green views onto the rear garden. A lovely spot to entertain family and friends.

29' 10" x 12' 10" (9.1m x 3.92m)

**Dining Room** 

11' 1" x 14' 10" (3.39m x 4.51m)

**Utility Room** 

18' 1" x 9' 6" (5.5m x 2.9m)

**Shower Room & WC** 

5' 11" x 3' 8" (1.81m x 1.12m)

**First Floor** 