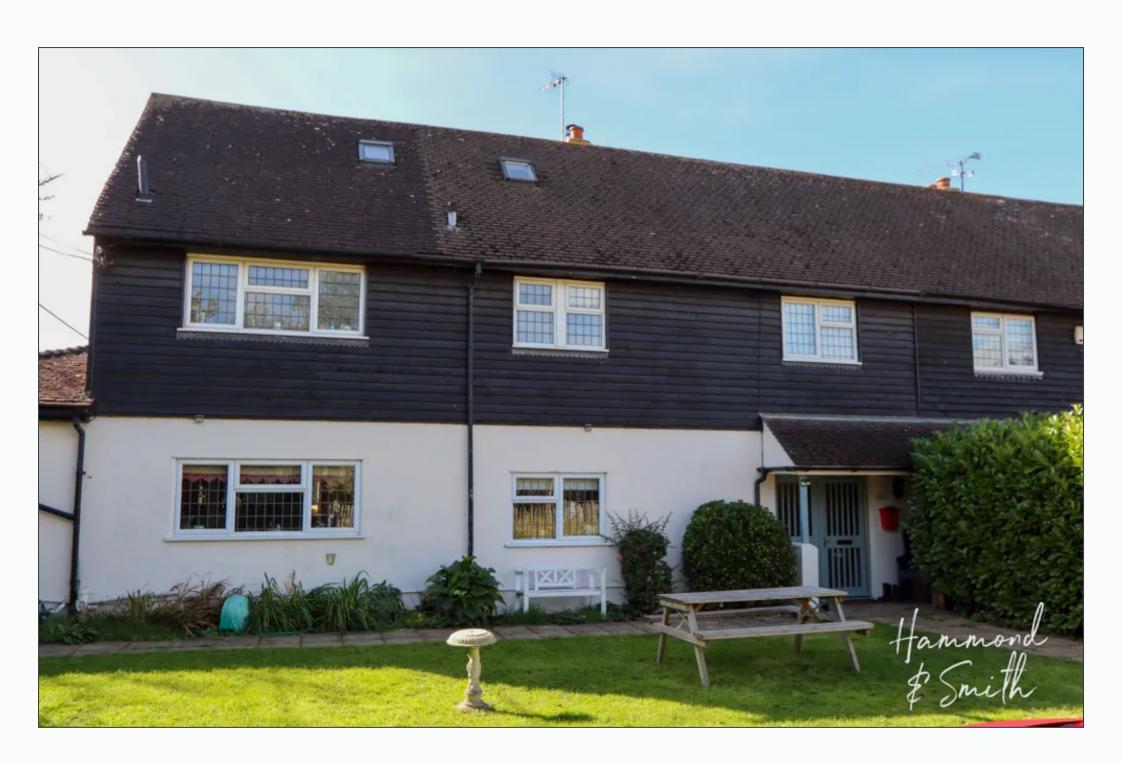

# **Property Description**

\*\* OPEN HOUSE 19TH NOVEMBER \*\* A charming four-bedroom semidetached home arranged over three floors, sitting in the lovely village of Epping Green.

With a beautiful rural setting and plenty of off-street parking this home is a winner from the start. Inside, you'll find spacious rooms and oodles of opportunity for you to add your own mark. Welcomed by a hallway, double doors lead the way to the cosy lounge complete with feature fireplace and patio doors leading to the rear garden. Adjacent to the lounge sits the kitchen, full of country charm with butler sink and kitchen island. What's more, a separate utility with WC keeps all your white goods neatly stored away. Completing the ground floor, a spacious family room and sunny dining room sit to the rear of the home, with patio doors and lush green views onto the rear garden. A lovely spot to entertain family and friends.