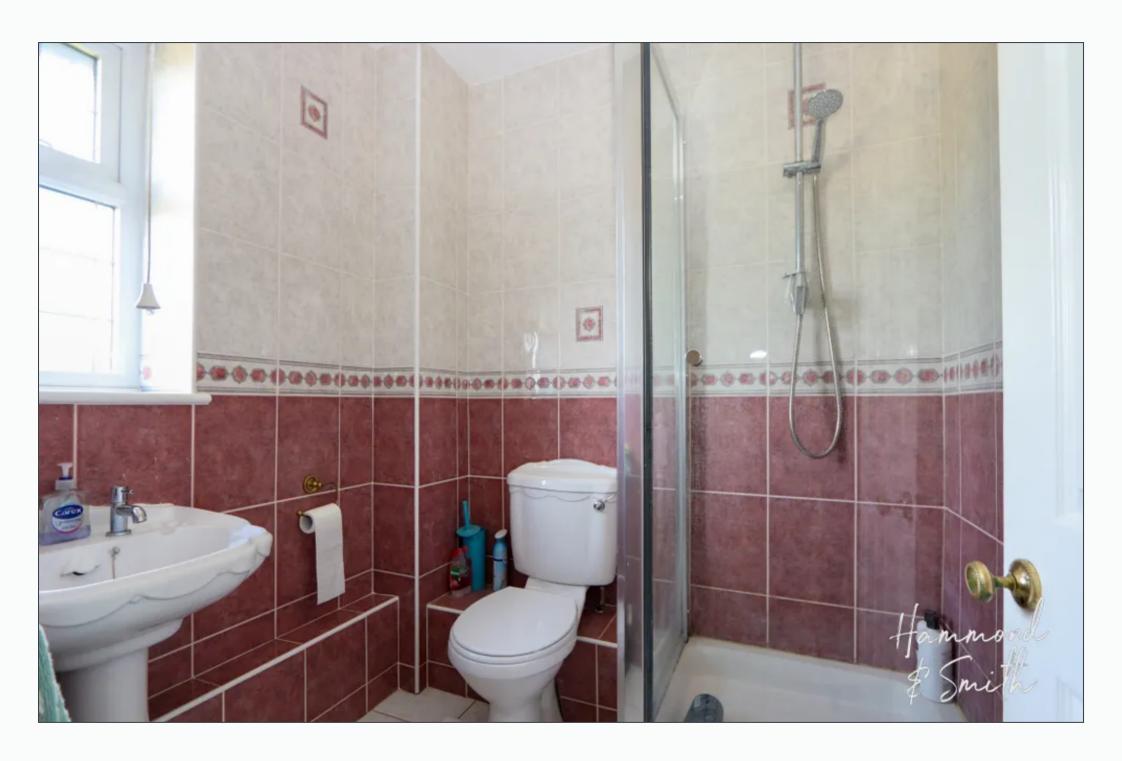

29' 10" x 12' 10" (9.1m x 3.92m)

**Dining Room** 

11' 1" x 14' 10" (3.39m x 4.51m)

**Utility Room** 

18' 1" x 9' 6" (5.5m x 2.9m)

**Shower Room & WC** 

5' 11" x 3' 8" (1.81m x 1.12m)

**First Floor** 

6' 2" x 10' 10" (1.87m x 3.3m)

**Shower Room** 

6' 0" x 5' 7" (1.84m x 1.69m)

**Second Floor** 

#### **En-suite**

8' 2" x 4' 5" (2.49m x 1.35m)