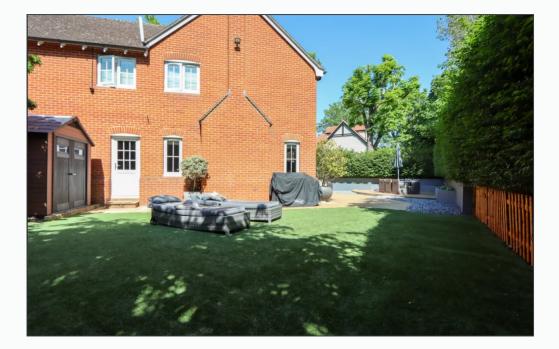

Outside, the rear garden is practically perfect in every way. Here you will find a lush green hideway, with zoned spaces for eating, lounging and entertaining. The landscaped garden is low maintenance with a beautiful selection of mature shrubs and trees - an impressive outdoor oasis.