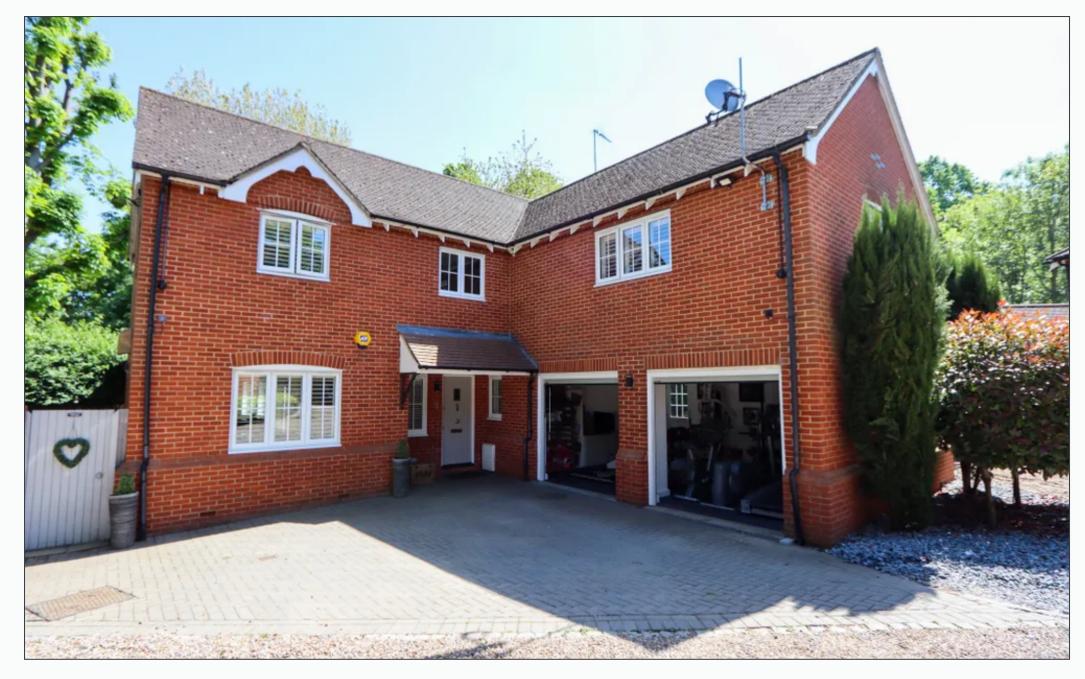

# Epping Road, North Weald, CM16

£1,100,000 Offers Over

Wing Close is an exclusive collection of four homes, privately positioned off Epping Road. With its sweeping gravelled driveway and smart red brick facade, this is a house to be proud of! Stepping inside you are welcomed by a substantial and smartly appointed hallway, with doors leading to the kitchen/diner, lounge, downstairs WC and under stairs storage. The lounge is bursting with character and seamlessly blends period touches with modern design. From the magnificent inglenook fireplace to the charming wooden beams and herringbone floor, this room is simply stunning. Within the kitchen/diner you will find a walnut fitted kitchen, black granite worktops, double sink and integrated appliances. A perfectly formed utility room is also in location to keep all your laundry goods neatly stored away. Completing the ground floor is the impressive double garage. Currently a gym goers heaven, this room has potential for so much use and provides terrific space for all your storage needs.