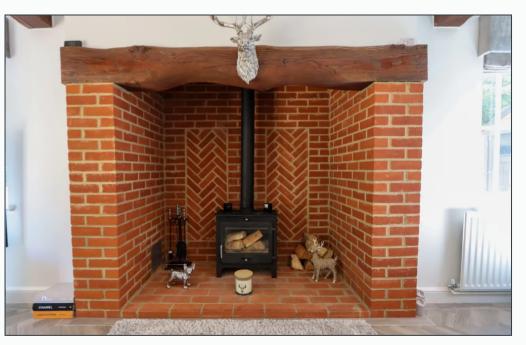

Wing Close is an exclusive collection of four homes, privately positioned off Epping Road. With its sweeping gravelled driveway and smart red brick facade, this is a house to be proud of! Stepping inside you are welcomed by a substantial and smartly appointed hallway, with doors leading to the kitchen/diner, lounge, downstairs WC and under stairs storage. The lounge is bursting with character and seamlessly blends period touches with modern design. From the magnificent inglenook fireplace to the charming wooden beams and herringbone floor, this room is simply stunning. Within the kitchen/diner you will find a walnut fitted kitchen, black granite worktops, double sink and integrated appliances. A perfectly formed utility room is also in location to keep all your laundry goods neatly stored away. Completing the ground floor is the impressive double garage. Currently a gym goers heaven, this room has potential for so much use and provides terrific space for all your storage needs.