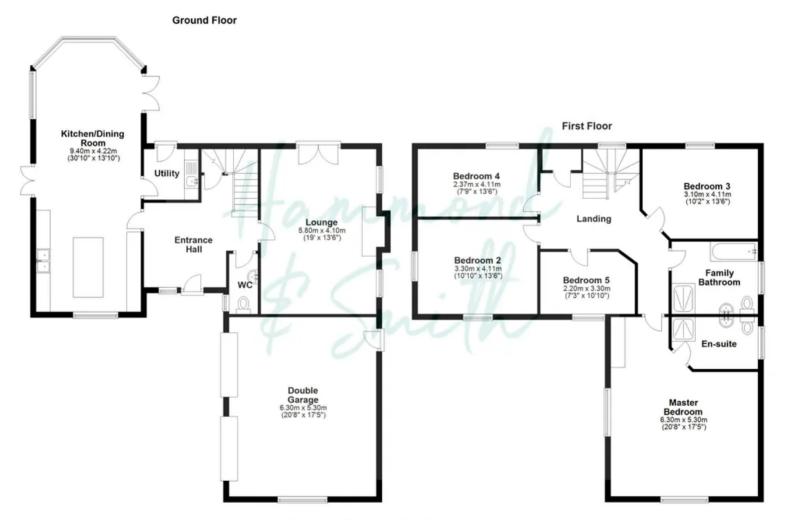

### Rooms

Entrance Hall 11′ 6″ x 9′ 10″ (3.5m x 3m)

WC

.

.

.

Lounge 19' 0" x 13' 5" (5.8m x 4.1m)

Kitchen/Diner 31′ 6″ x 13′ 9″ (9.6m x 4.2m)

**Utility Room** 

**First Floor Landing** 

Master Bedroom 20' 8" x 17' 5" (6.3m x 5.3m)

#### **En-Suite Shower Room**

.

Bedroom Two 13' 9" x 10' 10" (4.2m x 3.3m)

Bedroom Three 13′ 5″ x 10′ 2″ (4.1m x 3.1m)

Bedroom Four 13' 6" x 7' 9" (4.11m x 2.37m)

Bedroom Five 10′ 10″ x 7′ 3″ (3.3m x 2.2m)

Family Bathroom 9′ 10″ x 8′ 2″ (3m x 2.5m)

.