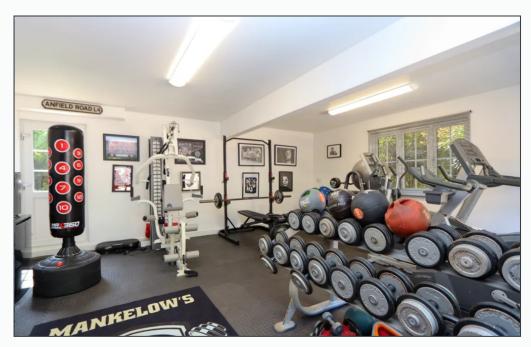

Wing Close is an exclusive collection of four homes, privately positioned off Epping Road. With its sweeping gravelled driveway and smart red brick facade, this is a house to be proud of! Stepping inside you are welcomed by a substantial and smartly appointed hallway, with doors leading to the kitchen/diner, lounge, downstairs WC and under stairs storage. The lounge is bursting with character and seamlessly blends period touches with modern design. From the magnificent inglenook fireplace to the charming wooden beams and herringbone floor, this room is simply stunning. Within the kitchen/diner you will find a walnut fitted kitchen, black granite worktops, double sink and integrated appliances. A perfectly formed utility room is also in location to keep all your laundry goods neatly stored away. Completing the ground floor is the impressive double garage. Currently a gym goers heaven, this room has potential for so much use and provides terrific space for all your storage needs.

### Garden

Wrap around garden offering side access.

**Garage** Double Garage

Double garage currently being used as a gym.

Off Road 2 Parking Spaces