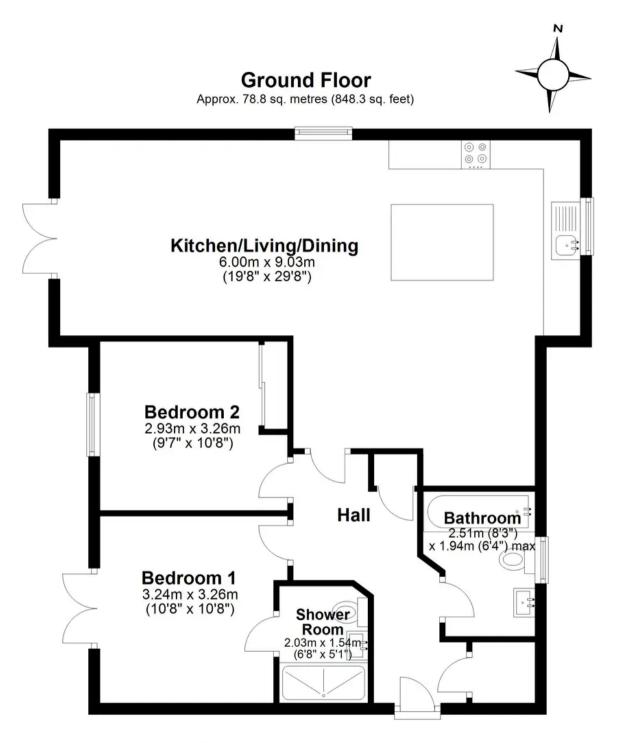

Front Door

**Entrance Hallway** 

**Kitchen/Living/Dining** 29' 7" x 19' 8" (9.03m x 6.00m)

**Bedroom One** 10' 8" x 10' 8" (3.26m x 3.24m)

**Shower Room** 6' 8" x 5' 1" (2.03m x 1.54m)

**Bedroom Two** 10' 8" x 9' 7" (3.26m x 2.93m)

**Family Bathroom** 8' 3" x 6' 4" (2.51m x 1.94m)

0

Total area: approx. 78.8 sq. metres (848.3 sq. feet)