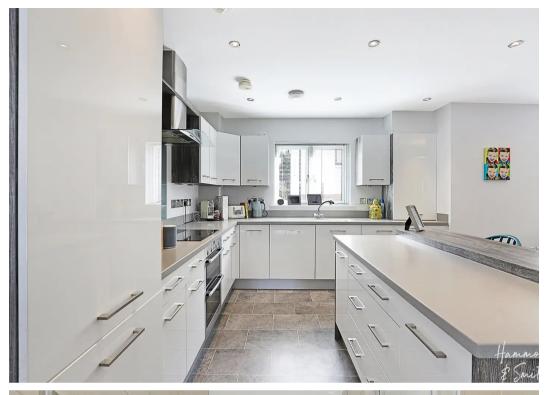

Front Door

**Entrance Hallway** 

**Kitchen/Living/Dining** 29' 7" x 19' 8" (9.03m x 6.00m)

**Bedroom One** 10' 8" x 10' 8" (3.26m x 3.24m)

**Shower Room** 6' 8" x 5' 1" (2.03m x 1.54m)

**Bedroom Two** 10' 8" x 9' 7" (3.26m x 2.93m)