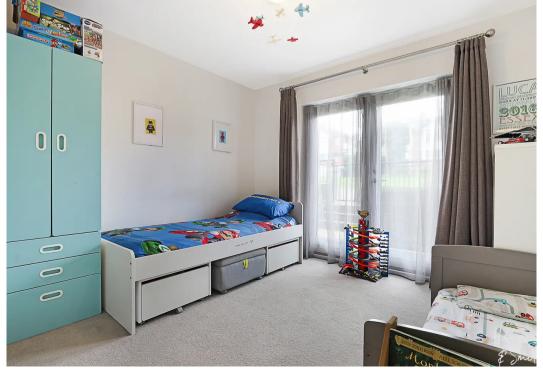

Front Door

**Entrance Hallway** 

**Kitchen/Living/Dining** 29' 7" x 19' 8" (9.03m x 6.00m)

**Bedroom One** 10' 8" x 10' 8" (3.26m x 3.24m)

**Shower Room** 6' 8" x 5' 1" (2.03m x 1.54m)

**Bedroom Two** 10' 8" x 9' 7" (3.26m x 2.93m)