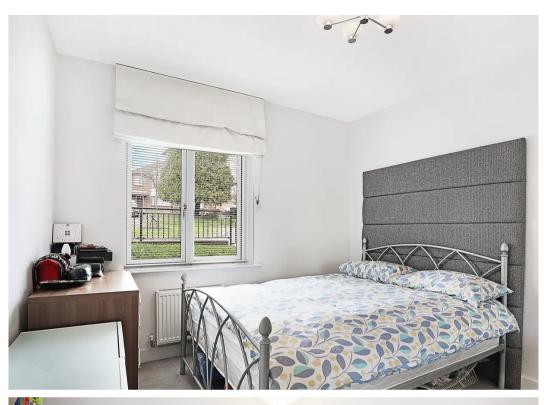

Front Door

**Entrance Hallway** 

**Kitchen/Living/Dining** 29' 7" x 19' 8" (9.03m x 6.00m)

**Bedroom One** 10' 8" x 10' 8" (3.26m x 3.24m)

**Shower Room** 6' 8" x 5' 1" (2.03m x 1.54m)

**Bedroom Two** 10' 8" x 9' 7" (3.26m x 2.93m)