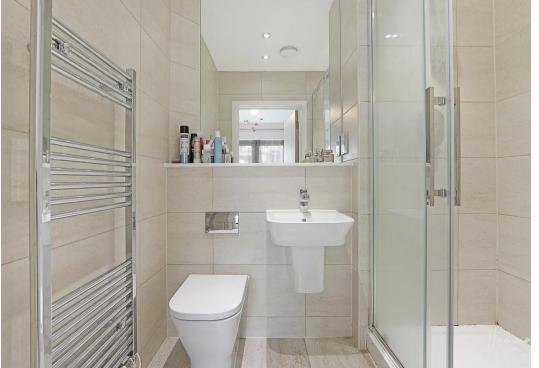

Front Door

**Entrance Hallway** 

**Kitchen/Living/Dining** 29' 7" x 19' 8" (9.03m x 6.00m)

**Bedroom One** 10' 8" x 10' 8" (3.26m x 3.24m)

**Shower Room** 6' 8" x 5' 1" (2.03m x 1.54m)

**Bedroom Two** 10' 8" x 9' 7" (3.26m x 2.93m)