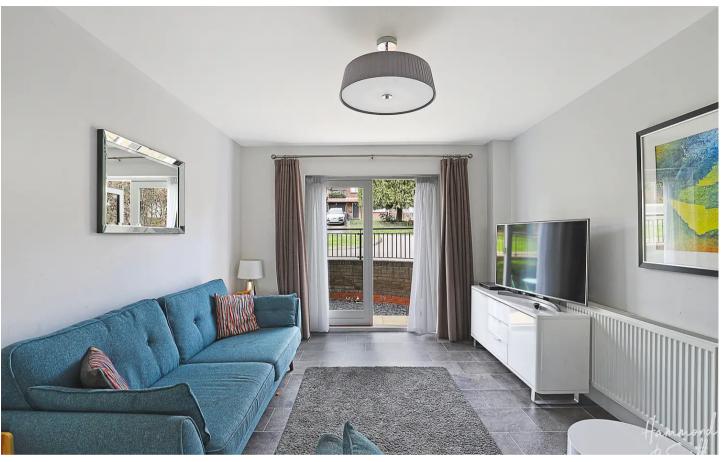

Front Door

**Entrance Hallway** 

**Kitchen/Living/Dining** 29' 7" x 19' 8" (9.03m x 6.00m)

**Bedroom One** 10' 8" x 10' 8" (3.26m x 3.24m)

**Shower Room** 6' 8" x 5' 1" (2.03m x 1.54m)

**Bedroom Two** 10' 8" x 9' 7" (3.26m x 2.93m)