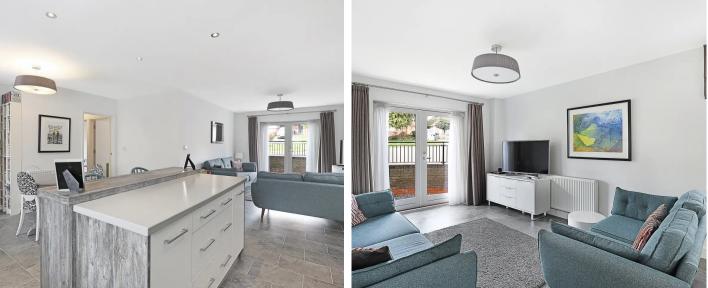

Front Door

**Entrance Hallway** 

**Kitchen/Living/Dining** 29' 7" x 19' 8" (9.03m x 6.00m)

**Bedroom One** 10' 8" x 10' 8" (3.26m x 3.24m)

**Shower Room** 6' 8" x 5' 1" (2.03m x 1.54m)

**Bedroom Two** 10' 8" x 9' 7" (3.26m x 2.93m)