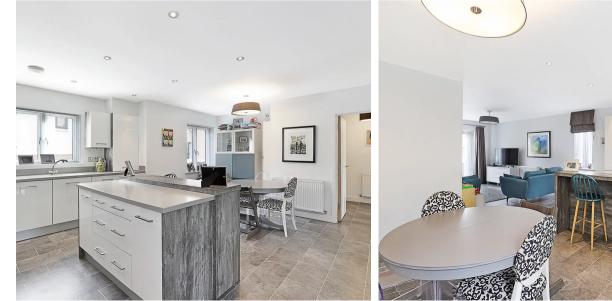

Front Door

**Entrance Hallway** 

**Kitchen/Living/Dining** 29' 7" x 19' 8" (9.03m x 6.00m)

**Bedroom One** 10' 8" x 10' 8" (3.26m x 3.24m)

**Shower Room** 6' 8" x 5' 1" (2.03m x 1.54m)

**Bedroom Two** 10' 8" x 9' 7" (3.26m x 2.93m)