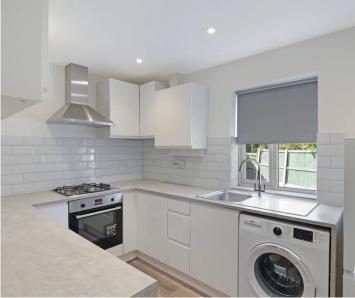

# 6 Lysander Court High Street

North Weald, Epping

A bright and spacious three bedroom terraced home available TO LET now. Nestled along North Weald High Street this is a great spot to call home. Council Tax band: E

Tenure: Freehold

- AVAILABLE NOW
- THREE BEDROOMS
- MODERN DECOR THROUGHOUT
- GARAGE
- TWO BATHROOMS
- GAS CENTRAL HEATING
- OFF ROAD PARKING
- UNFURNISHED











#### **Front Door**

# **Entrance Hallway**

## Kitchen

10' 7" x 7' 9" (3.23m x 2.36m)

#### **Downstairs WC**

# Lounge/Dining Room

15' 5" x 14' 11" (4.71m x 4.54m) 4.71 max x 4.54

# **Stairs Leading To**

## **Bedroom One**

16' 10" x 14' 11" (5.13m x 4.54m)

## **En-Suite Shower Room**

7' 4" x 5' 7" (2.24m x 1.70m)

## **Bedroom Two**

14' 0" x 7' 8" (4.26m x 2.33m)

## **Bedroom Three**

11' 8" x 6' 11" (3.55m x 2.11m) 3.55 x 2.11 max

# **Family Bathroom**

7' 3" x 5' 10" (2.22m x 1.78m)

## Garage

15' 3" x 8' 10" (4.64m x 2.70m)

#### TERM

Initial Twelve Month Tenancy is offered although there is potential for longer.

## DATE

The Earliest date the property will be available is the 22nd September 2023 subject to references.

## **HOLDING DEPOSIT**

The Holding deposit is equ