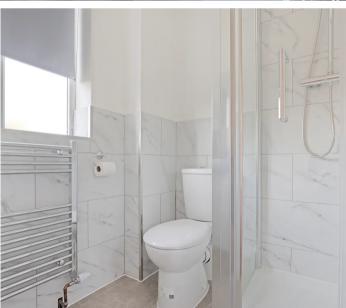

## **En-Suite Shower Room**

7' 4" x 5' 7" (2.24m x 1.70m)

# **Family Bathroom**

7' 3" x 5' 10" (2.22m x 1.78m)