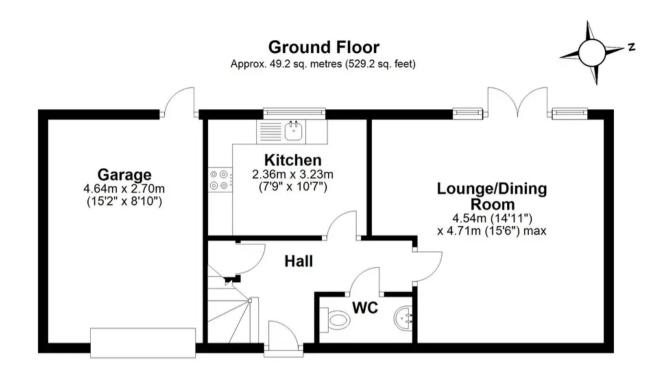

## Kitchen

10' 7" x 7' 9" (3.23m x 2.36m)

#### **Downstairs WC**

# Lounge/Dining Room

15' 5" x 14' 11" (4.71m x 4.54m) 4.71 max x 4.54

## Garage

15' 3" x 8' 10" (4.64m x 2.70m)