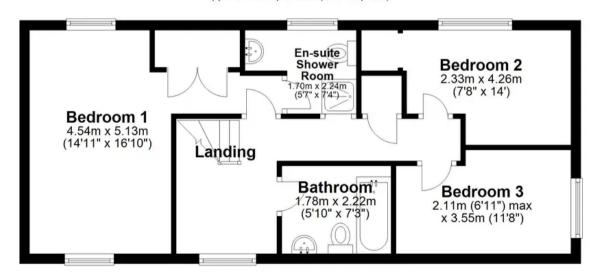

## **Bedroom One**

16' 10" x 14' 11" (5.13m x 4.54m)

## **En-Suite Shower Room**

7' 4" x 5' 7" (2.24m x 1.70m)

## **Bedroom Two**

14' 0" x 7' 8" (4.26m x 2.33m)

## **Bedroom Three**

11' 8" x 6' 11" (3.55m x 2.11m) 3.55 x 2.11 max

# **Family Bathroom**

7' 3" x 5' 10" (2.22m x 1.78m)