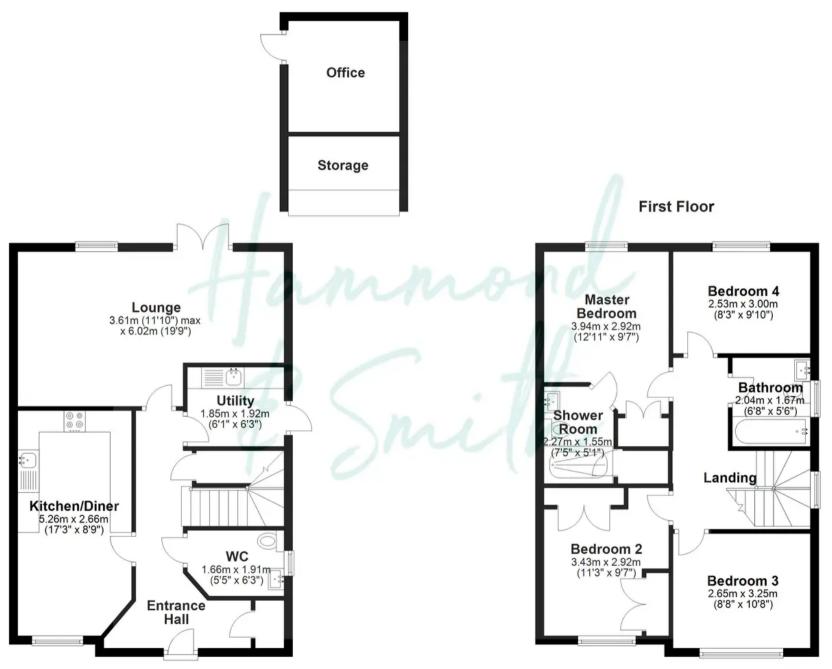

17 Archer Close, Coopersale

Guide Price **£725,000** 

## 17 Archer Close

, Coopersale

A bright and beautiful four bedroom home sitting on the quiet turning of Archer Close, Coopersale.

Council Tax band: F

Tenure: Freehold

EPC Energy Efficiency Rating: B

EPC Environmental Impact Rating: B

- FOUR DOUBLE BEDROOMS
- OFF ROAD PARKING
- DETACHED FAMILY HOME
- MODERN DEVELOPMENT BUILT IN 2018
- EN-SUITE TO MASTER BEDROOM
- UTILITY ROOM
- SPACIOUS LOUNGE
- HOME OFFICE/GARAGE

















## **Ground Floor**



Total area: approx. 113.8 sq. metres (1225.1 sq. feet)





## 17 Archer Close

, Coopersale

A bright and beautiful four bedroom home sitting on the quiet turning of Archer Close, Coopersale.

Council Tax band: F

Tenure: Freehold

EPC Energy Efficiency Rating: B

EPC Environmental Impact Rating: B

- FOUR DOUBLE BEDROOMS
- OFF ROAD PARKING
- DETACHED FAMILY HOME
- MODERN DEVELOPMENT BUILT IN 2018
- EN-SUITE TO MASTER BEDROOM
- UTILITY ROOM
- SPACIOUS LOUNGE
- HOME OFFICE/GARAGE