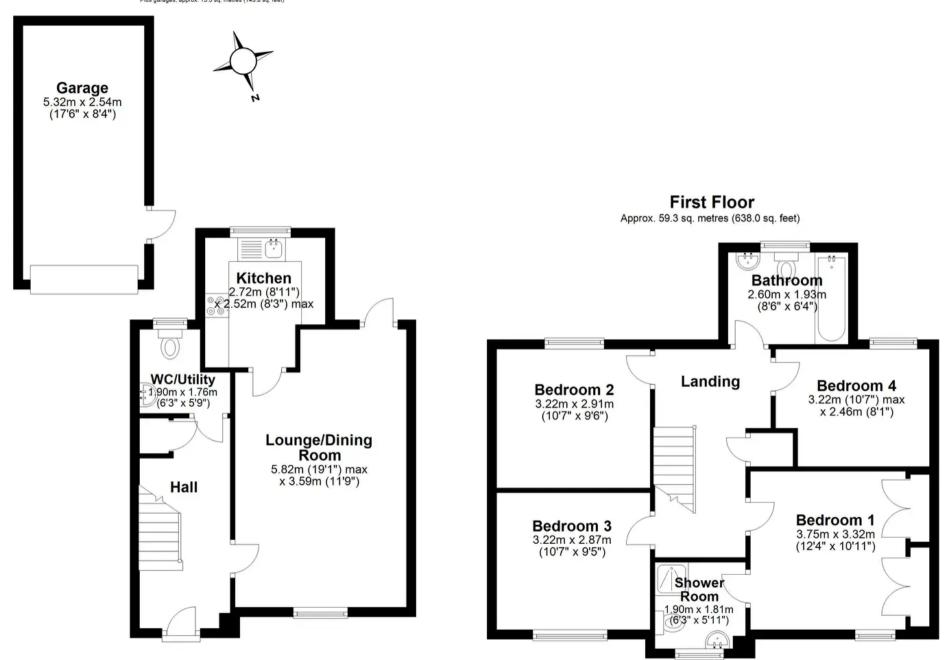

### **Entrance Hall**

# Lounge/Dining Room

19' 1" x 11' 9" (5.82m x 3.59m)

## Kitchen

8' 11" x 8' 3" (2.72m x 2.52m)

### First Floor

### **Bedroom One**

12' 4" x 10' 11" (3.75m x 3.32m)

## **En-suite Shower Room**

6' 3" x 5' 11" (1.90m x 1.81m)

### **Bedroom Two**

10' 7" x 9' 7" (3.22m x 2.91m)

## **Bedroom Three**

10' 7" x 9' 5" (3.22m x 2.87m)

## **Bedroom Four**

10' 7" x 8' 1" (3.22m x 2.46m)

### Bathroom

8' 6" x 6' 4" (2.60m x 1.93m)

# **Ground Floor**

Main area: approx. 37.8 sq. metres (407.3 sq. feet)
Plus garages, approx. 13.5 sq. metres (145.8 sq. feet)

Main area: Approx. 97.1 sq. metres (1045.3 sq. feet)
Plus garages, approx. 13.5 sq. metres (145.8 sq. feet)