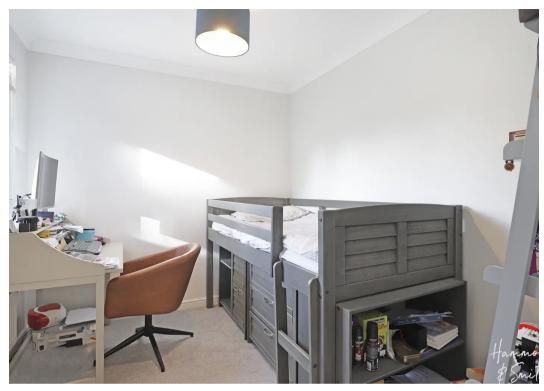

## **Bedroom Three**

10' 7" x 9' 5" (3.22m x 2.87m)

## **Bedroom Four**

10' 7" x 8' 1" (3.22m x 2.46m)