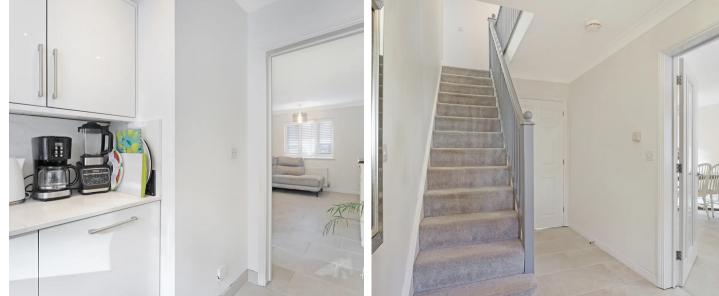

# 2 Lysander Court High Street

North Weald, Epping

Tenure: Freehold

- MODERN KITCHEN
- FOUR GOOD SIZE BEDROOMS
- TWO BATHROOMS
- DETACHED GARAGE
- GAS CENTRAL HEATING
- DOWNSTAIRS WC
- SHORT WALK TO SCHOOL
- CLOSE TO SHOPS











### **Entrance Hall**

# Lounge/Dining Room

19' 1" x 11' 9" (5.82m x 3.59m)

## Kitchen

8' 11" x 8' 3" (2.72m x 2.52m)

### First Floor

### **Bedroom One**

12' 4" x 10' 11" (3.75m x 3.32m)

## **En-suite Shower Room**

6' 3" x 5' 11" (1.90m x 1.81m)

### **Bedroom Two**

10' 7" x 9' 7" (3.22m x 2.91m)

## **Bedroom Three**

10' 7" x 9' 5" (3.22m x 2.87m)

## **Bedroom Four**

10' 7" x 8' 1" (3.22m x 2.46m)

### Bathroom

8' 6" x 6' 4" (2.60m x 1.93m)













# **Ground Floor**

Main area: approx. 37.8 sq. metres (407.3 sq. feet)
Plus garages, approx. 13.5 sq. metres (145.8 sq. feet)



Main area: Approx. 97.1 sq. metres (1045.3 sq. feet)
Plus garages, approx. 13.5 sq. metres (145.8 sq. feet)