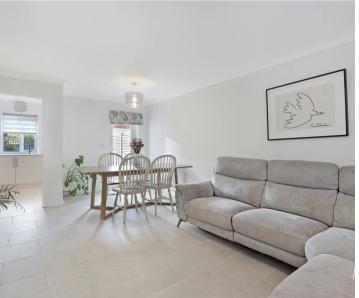

# 2 Lysander Court High Street

North Weald, Epping

Tenure: Freehold

- MODERN KITCHEN
- FOUR GOOD SIZE BEDROOMS
- TWO BATHROOMS
- DETACHED GARAGE
- GAS CENTRAL HEATING
- DOWNSTAIRS WC
- SHORT WALK TO SCHOOL
- CLOSE TO SHOPS











### **Entrance Hall**

# Lounge/Dining Room

19' 1" x 11' 9" (5.82m x 3.59m)

## Kitchen

8' 11" x 8' 3" (2.72m x 2.52m)

### First Floor

### **Bedroom One**

12' 4" x 10' 11" (3.75m x 3.32m)

## **En-suite Shower Room**

6' 3" x 5' 11" (1.90m x 1.81m)

### **Bedroom Two**

10' 7" x 9' 7" (3.22m x 2.91m)

## **Bedroom Three**

10' 7" x 9' 5" (3.22m x 2.87m)

## **Bedroom Four**

10' 7" x 8' 1" (3.22m x 2.46m)

### Bathroom

8' 6" x 6' 4" (2.60m x 1.93m)













# **Ground Floor**

Main area: approx. 37.8 sq. metres (407.3 sq. feet)
Plus garages, approx. 13.5 sq. metres (145.8 sq. feet)



Main area: Approx. 97.1 sq. metres (1045.3 sq. feet)
Plus garages, approx. 13.5 sq. metres (145.8 sq. feet)