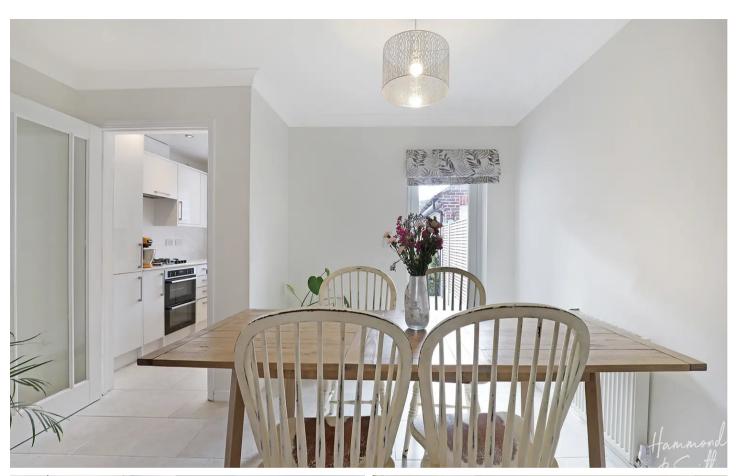

# 2 Lysander Court High Street

North Weald, Epping

Tenure: Freehold

- MODERN KITCHEN
- FOUR GOOD SIZE BEDROOMS
- TWO BATHROOMS
- DETACHED GARAGE
- GAS CENTRAL HEATING
- DOWNSTAIRS WC
- SHORT WALK TO SCHOOL
- CLOSE TO SHOPS











### **Entrance Hall**

# Lounge/Dining Room

19' 1" x 11' 9" (5.82m x 3.59m)

## Kitchen

8' 11" x 8' 3" (2.72m x 2.52m)

### First Floor

### **Bedroom One**

12' 4" x 10' 11" (3.75m x 3.32m)

## **En-suite Shower Room**

6' 3" x 5' 11" (1.90m x 1.81m)

### **Bedroom Two**

10' 7" x 9' 7" (3.22m x 2.91m)

## **Bedroom Three**

10' 7" x 9' 5" (3.22m x 2.87m)

## **Bedroom Four**

10' 7" x 8' 1" (3.22m x 2.46m)

### Bathroom

8' 6" x 6' 4" (2.60m x 1.93m)













# **Ground Floor**

Main area: approx. 37.8 sq. metres (407.3 sq. feet)
Plus garages, approx. 13.5 sq. metres (145.8 sq. feet)



Main area: Approx. 97.1 sq. metres (1045.3 sq. feet)
Plus garages, approx. 13.5 sq. metres (145.8 sq. feet)