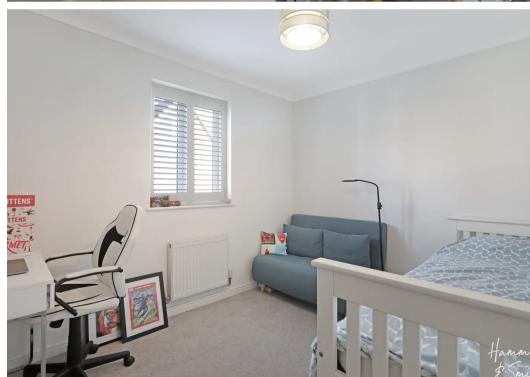

### **Bedroom Two**

10' 7" x 9' 7" (3.22m x 2.91m)

## **Bedroom Three**

10' 7" x 9' 5" (3.22m x 2.87m)

## **Bedroom Four**

10' 7" x 8' 1" (3.22m x 2.46m)