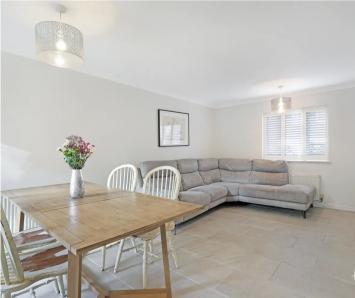

# 2 Lysander Court High Street

North Weald, Epping

Tenure: Freehold

- MODERN KITCHEN
- FOUR GOOD SIZE BEDROOMS
- TWO BATHROOMS
- DETACHED GARAGE
- GAS CENTRAL HEATING
- DOWNSTAIRS WC
- SHORT WALK TO SCHOOL
- CLOSE TO SHOPS











### **Entrance Hall**

# Lounge/Dining Room

19' 1" x 11' 9" (5.82m x 3.59m)

## Kitchen

8' 11" x 8' 3" (2.72m x 2.52m)

### First Floor

### **Bedroom One**

12' 4" x 10' 11" (3.75m x 3.32m)

## **En-suite Shower Room**

6' 3" x 5' 11" (1.90m x 1.81m)

### **Bedroom Two**

10' 7" x 9' 7" (3.22m x 2.91m)

## **Bedroom Three**

10' 7" x 9' 5" (3.22m x 2.87m)

## **Bedroom Four**

10' 7" x 8' 1" (3.22m x 2.46m)

### Bathroom

8' 6" x 6' 4" (2.60m x 1.93m)













# **Ground Floor**

Main area: approx. 37.8 sq. metres (407.3 sq. feet)
Plus garages, approx. 13.5 sq. metres (145.8 sq. feet)



Main area: Approx. 97.1 sq. metres (1045.3 sq. feet)
Plus garages, approx. 13.5 sq. metres (145.8 sq. feet)