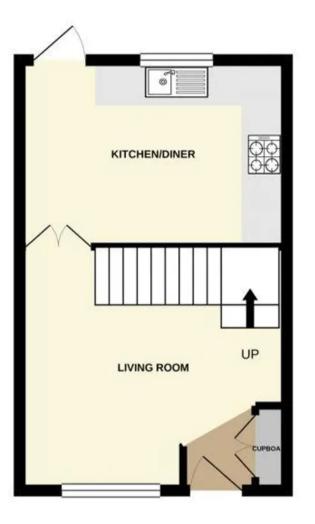

GROUND FLOOR 287 sq.ft. (26.7 sq.m.) approx.

TOTAL FLOOR AREA : 587 sq.ft. (54.5 sq.m.) approx.

Whilst every attempt has been made to ensure the accuracy of the floopfan contained here, measurements of dors, windows, rooms and any other items are approximate and no responsibility is taken for any error, omission or mis-statement. This pain is for fluxes are yearposes only and shudd be used as such by any prospective purchaser. The services, systems and appliances shown have not been tested and no guarantee as to their parability or efficiency can be given. Made with Metropix #2021.