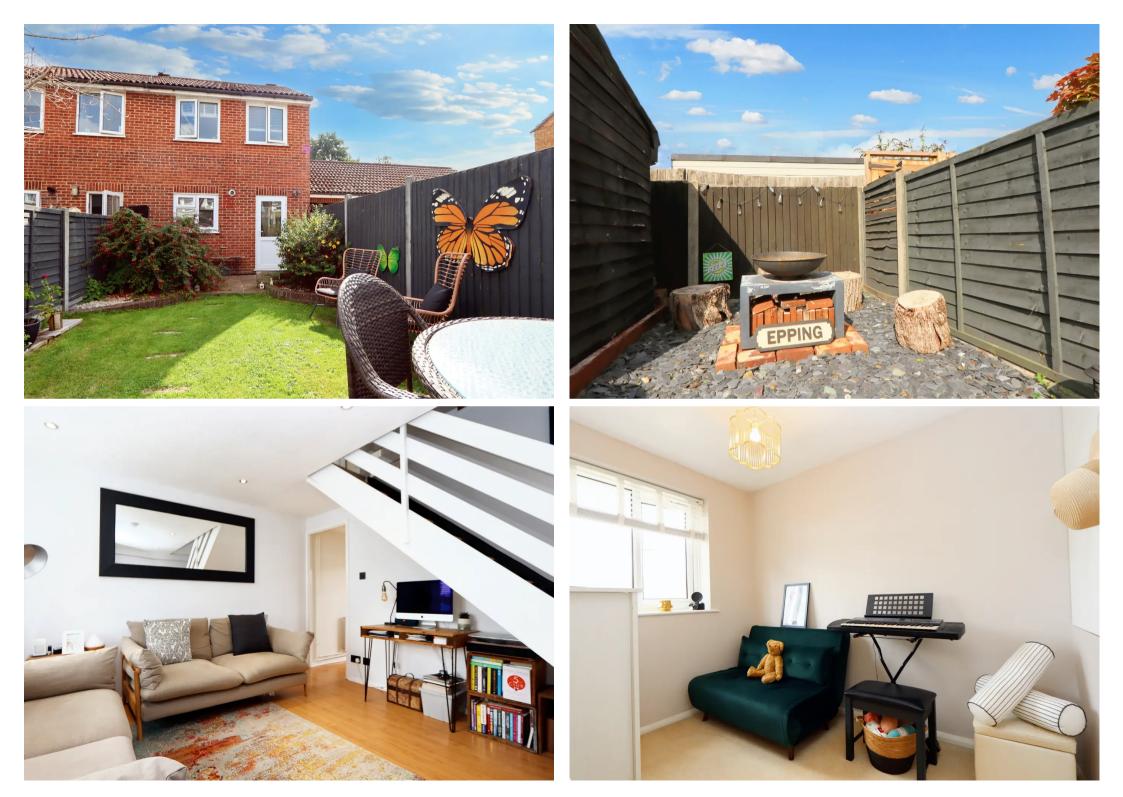

## North Weald, Epping

A superb two bedroom end of terrace home nestled in the popular locale of North Weald. Council Tax band: D

Tenure: Freehold

- TWO DOUBLE BEDROOMS
- ALLOCATED PARKING BAYS
- SUNNY REAR GARDEN
- SIDE ACCESS
- END OF TERRACE
- GAS CENTRAL HEATING