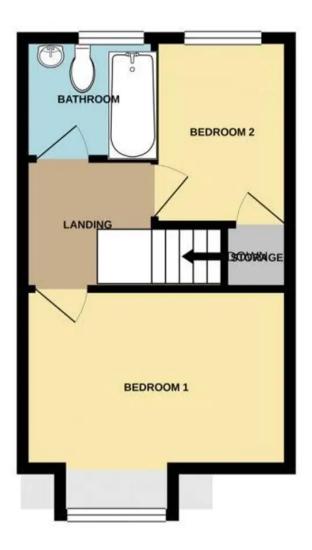

GROUND FLOOR 287 sq.ft. (26.7 sq.m.) approx.

TOTAL FLOOR AREA : 587 sq.ft. (54.5 sq.m.) approx.

Whilst every attempt has been made to ensure the accuracy of the floopfan contained here, measurements of dors, windows, rooms and any other items are approximate and no responsibility is taken for any error, omission or mis-statement. This pain is for fluxes are yearposes only and shudd be used as such by any prospective purchaser. The services, systems and appliances shown have not been tested and no guarantee as to their parability or efficiency can be given. Made with Metropix #2021.