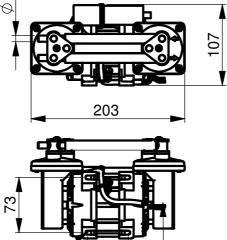

## D15 Double End

supply leads

500mm long

| Max Flow      |
|---------------|
| 32 l/min      |
| Max Pressure  |
| 2.0 Bar       |
| Max Vacuum    |
| 50 mbar (abs) |