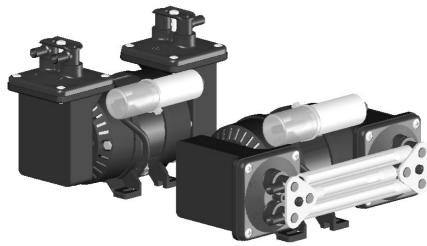

## D15 Double End

supply leads

500mm long

| Max Flow      |
|---------------|
| 32 l/min      |
| Max Pressure  |
| 2.0 Bar       |
| Max Vacuum    |
| 50 mbar (abs) |

## **Double Ended Pump**

Heads can be connected: In Series - for maximum vacuum performance In Parallel - for maximum flow performance Un-connected - for independent connection

# Triple Valve DE Pump

Heads are connected to optimize vacuum and flow performance in a compact package