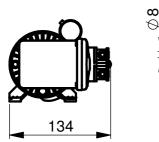

# Oil-Free Diaphragm Pump







M4 mounting 54

### D15 Triple Valve



## D15 Double End



supply leads

500mm long

| Max Flow      |
|---------------|
| 32 l/min      |
| Max Pressure  |
| 2.0 Bar       |
| Max Vacuum    |
| 50 mbar (abs) |

## **Double Ended Pump**

Heads can be connected: In Series - for maximum vacuum performance In Parallel - for maximum flow performance Un-connected - for independent connection

# Triple Valve DE Pump

Heads are connected to optimize vacuum and flow performance in a compact package

### **Pump Materials\***

| Component                                                               | Material<br>Standard Triple Valve                                                 |                                                                                 |  |
|-------------------------