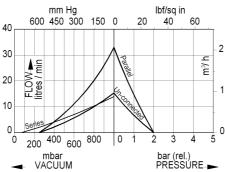

## **Double Ended Pump**

Heads can be connected: In Series - for maximum vacuum performance In Parallel - for maximum flow performance Un-connected - for independent connection

# Triple Valve DE Pump

Heads are connected to optimize vacuum and flow performance in a compact package

### Performance\*

| Model        | max<br>free flow<br>l/min | max<br>vacuum<br>mbar (abs) | max<br>pressure<br>bar |
|--------------|---------------------------|-----------------------------|------------------------|
| Un-connected |                           | 250                         | 2.0                    |
| Series       | 14                        | 80                          | n/a                    |
| Parallel     | 32                        | 250                         | 2.0                    |
| Triple Valve | 30                        | 50                          | n/a                    |