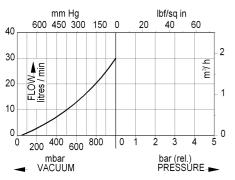

### Performance\*

| Model        | max<br>free flow<br>l/min | max<br>vacuum<br>mbar (abs) | max<br>pressure<br>bar |
|--------------|---------------------------|-----------------------------|------------------------|
| Un-connected |                           | 250                         | 2.0                    |
| Series       | 14                        | 80                          | n/a                    |
| Parallel     | 32                        | 250                         | 2.0                    |
| Triple Valve | 30                        | 50                          | n/a                    |