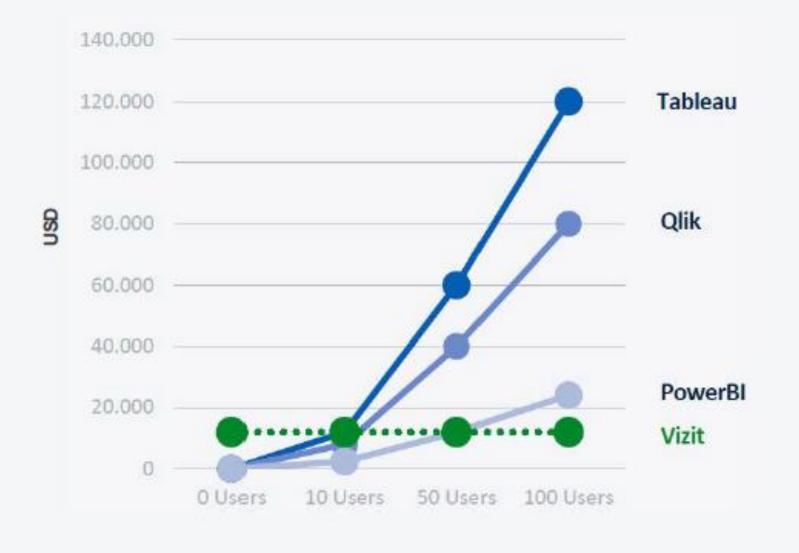

### **Market pricing**

Phase 1 2 3 4 are usually priced around 500.000 DKK not including visualization licenses.

Phase 6 7 are based on a scalable model.
From around 2.000 DKK for one user to 1,35 mill.
DKK for 250 users.