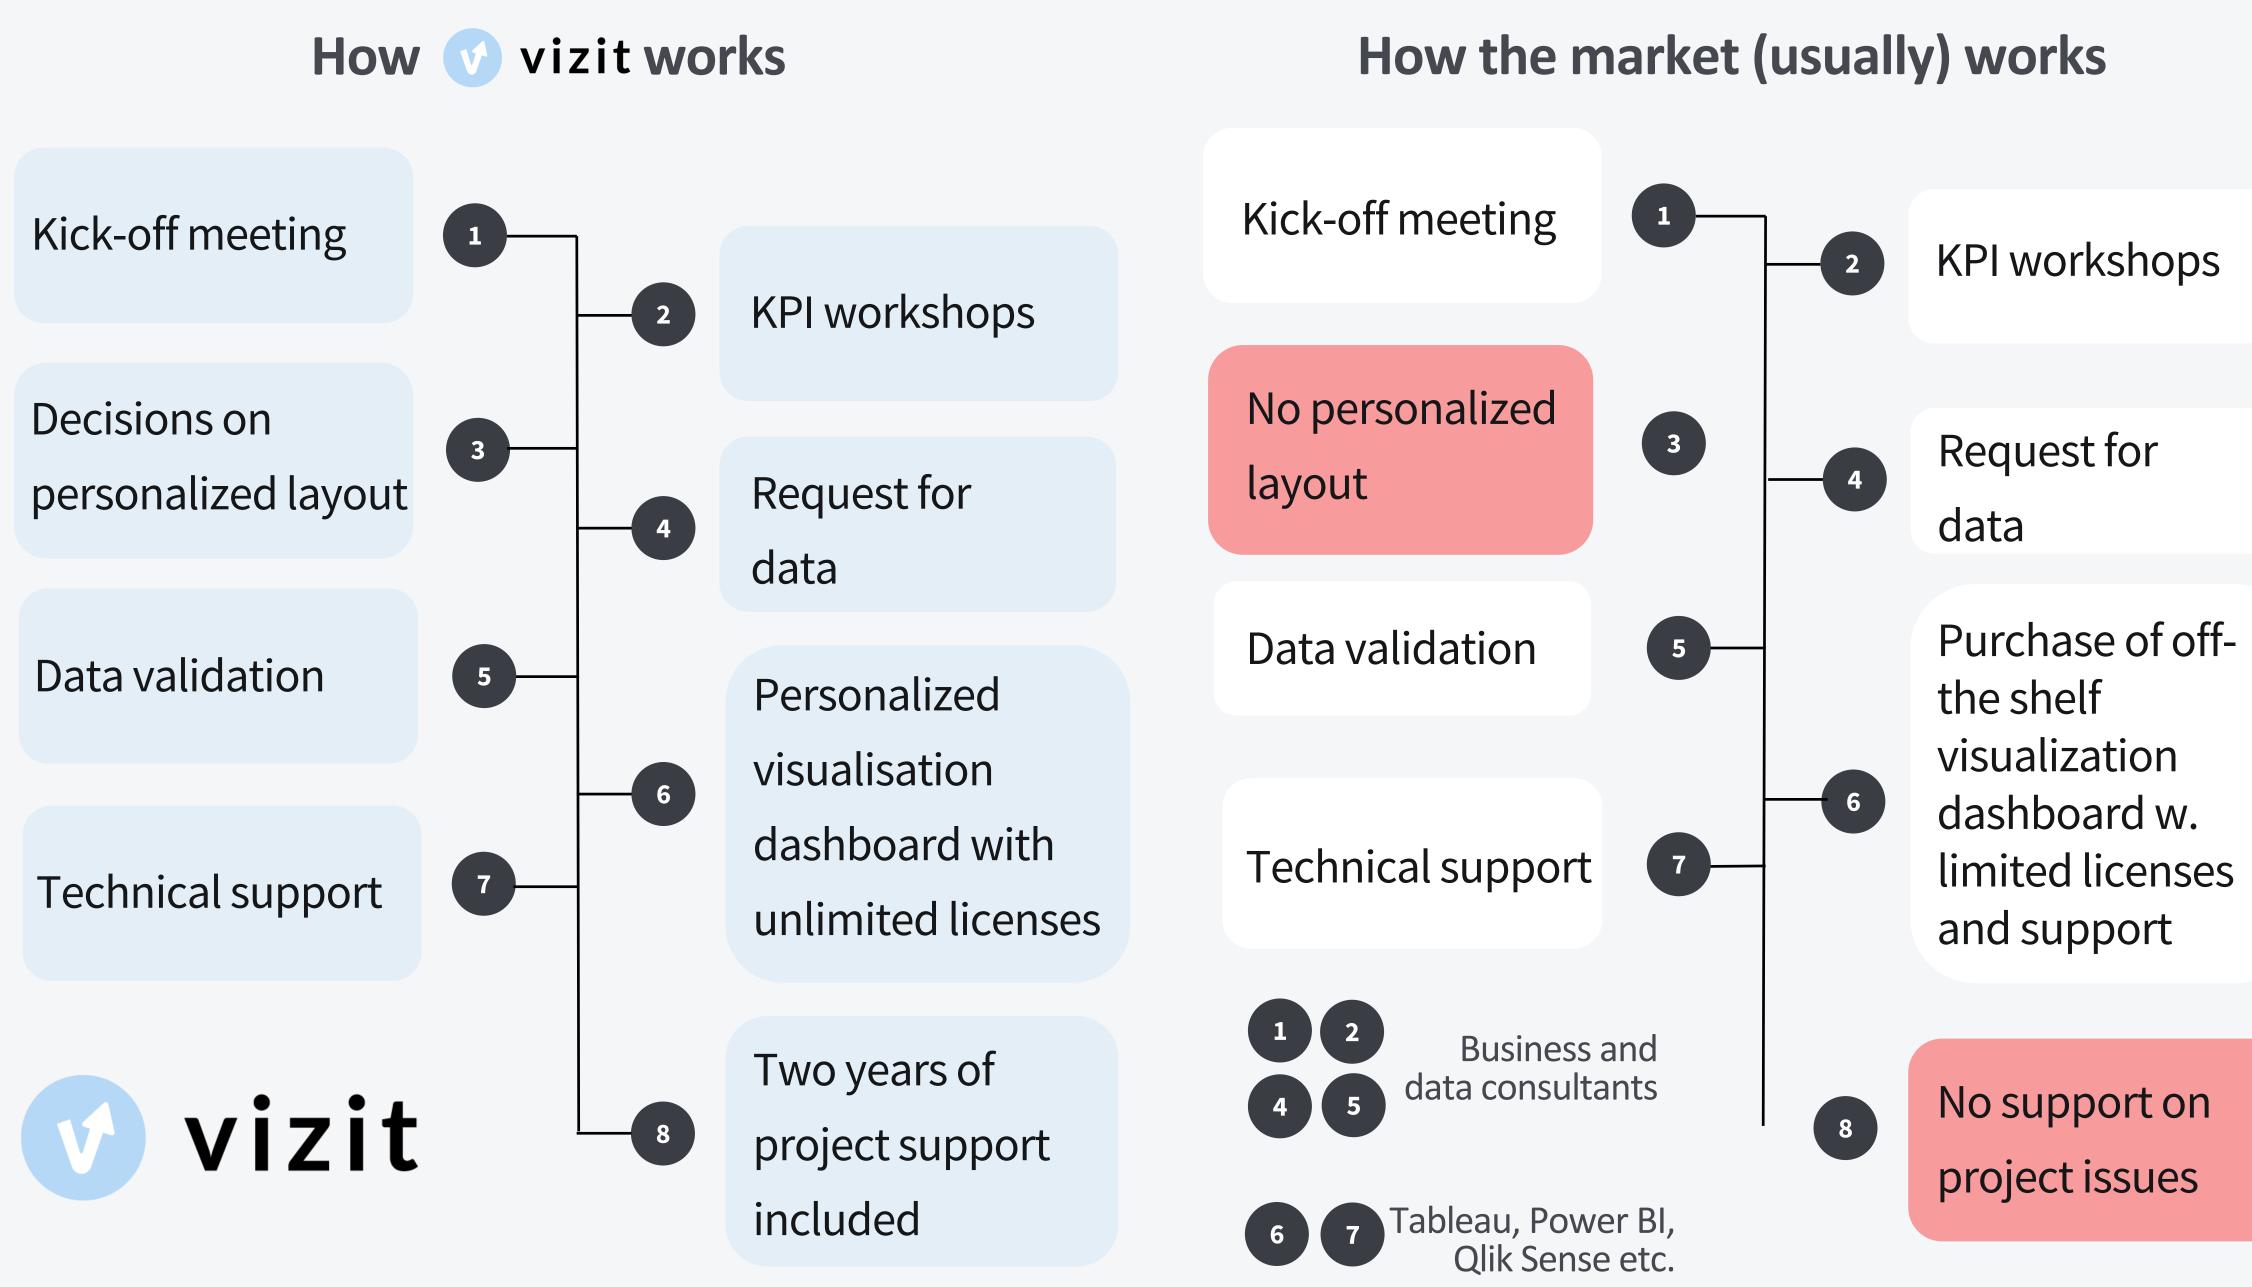

### **Market pricing**

Phase 1 2 3 4 are usually priced around 500.000 DKK not including visualization licenses.

Phase 6 7 are based on a scalable model.
From around 2.000 DKK for one user to 1,35 mill.
DKK for 250 users.

Phase sis usually priced around 20.000-80.000 DKK pr. in addition to original project.