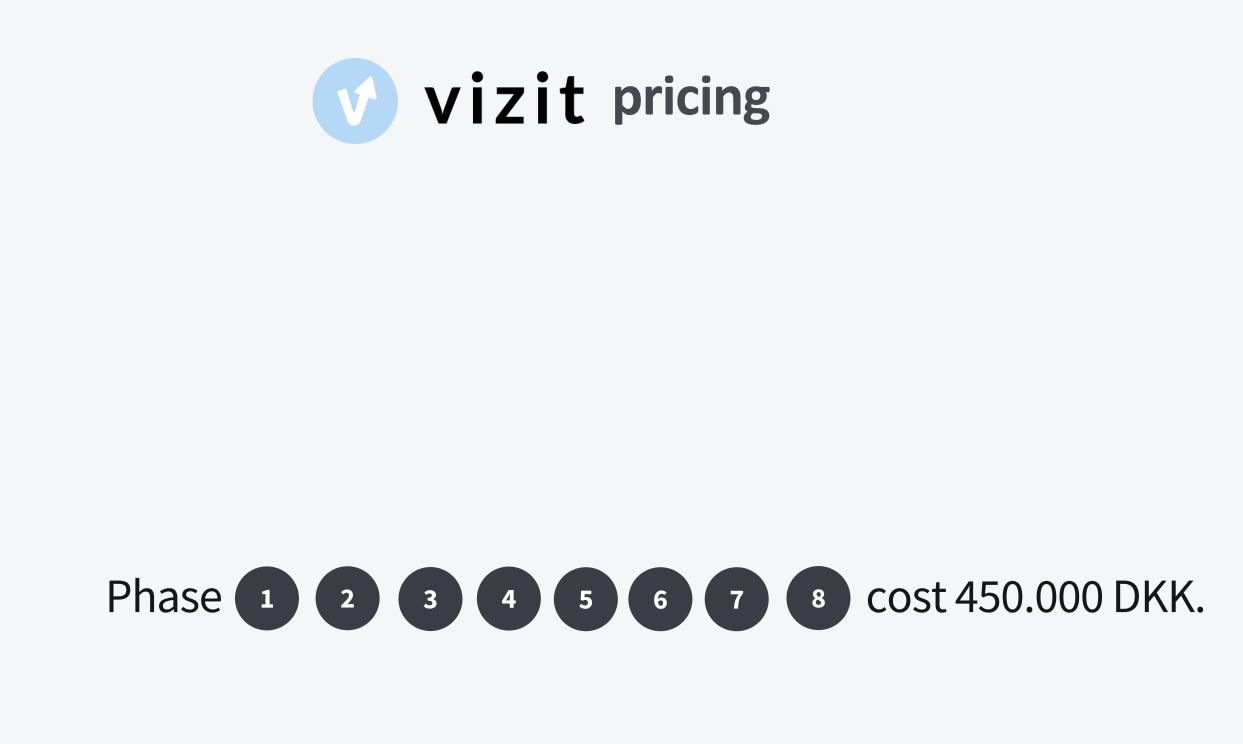

### **Market pricing**

Phase 1 2 3 4 are usually priced around 500.000 DKK not including visualization licenses.

Phase 6 7 are based on a scalable model.
From around 2.000 DKK for one user to 1,35 mill.
DKK for 250 users.