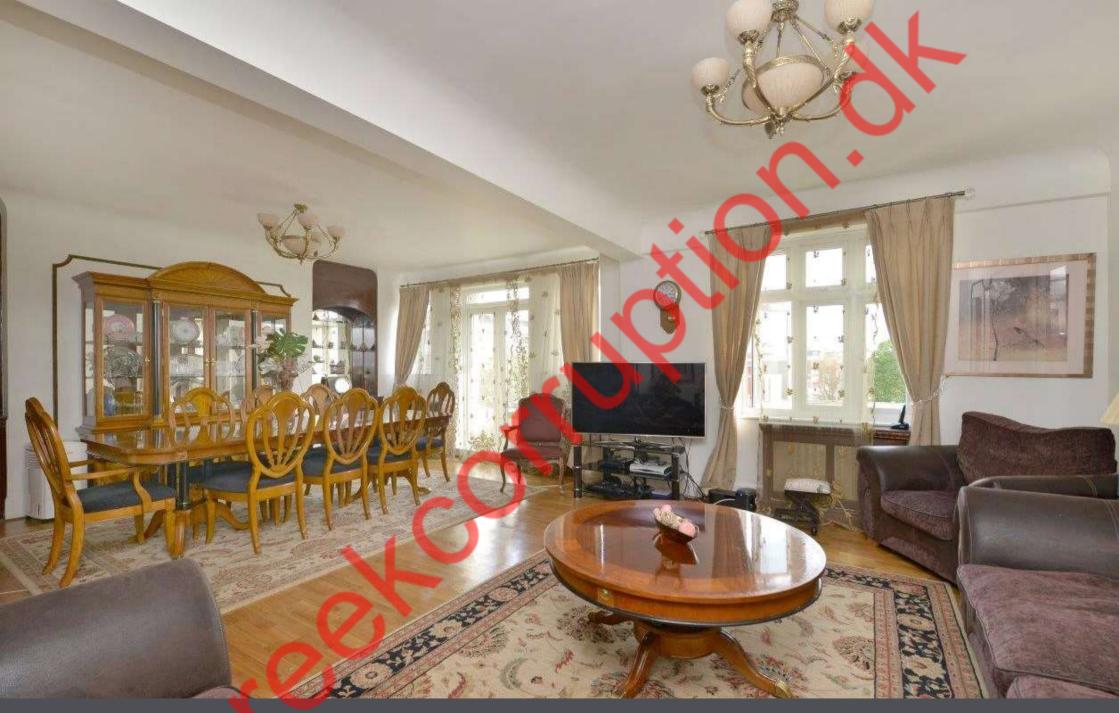

## **Grove Hall Court, Hall Road, London, NW8**

A spacious four bedroom apartment (1704 sq ft / 158 sq m) situated on the fourth floor of this highly regarded portered block in the heart of St John's Wood. The bright apartment features an impressive 30ft reception room/dining room, separate kitchen, four bedrooms, two bathrooms, guest cloakroom and a south facing balcony.