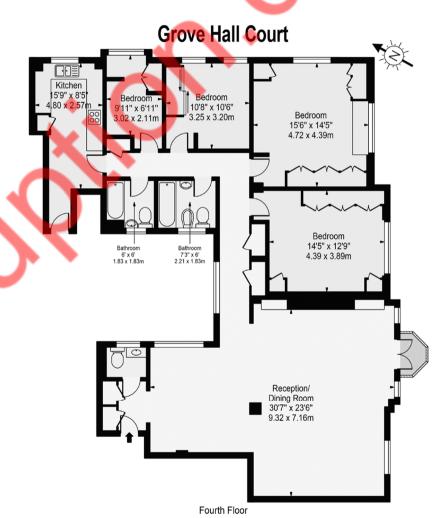

Approx. Gross Internal Area 1704 Sq Ft - 158.31 Sq M
For Illustration Purposes Only - Not To Scale

This floor plan should be used as a general outline for guidance only and does not constitute in whole or in part an offer or contract.