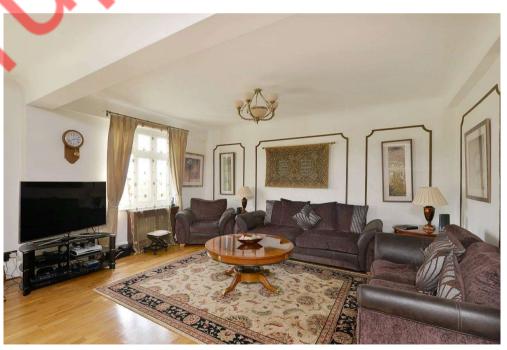

## **Grove Hall Court, Hall Road, London, NW8**

A spacious four bedroom apartment (1704 sq ft / 158 sq m) situated on the fourth floor of this highly regarded portered block in the heart of St John's Wood. The bright apartment features an impressive 30ft reception room/dining room, separate kitchen, four bedrooms, two bathrooms, guest cloakroom and a south facing balcony.

Local Authority: Westminster

Council Tax Band:

Service Charge (per annum): £9,000.00

- Entrance Hall
- Guest Cloakroom
- Reception/Dining Room
- Kitchen
- 4 Bedrooms
- 2 Bathroom
- Balcony
- 24 Hour Porter
- Lift