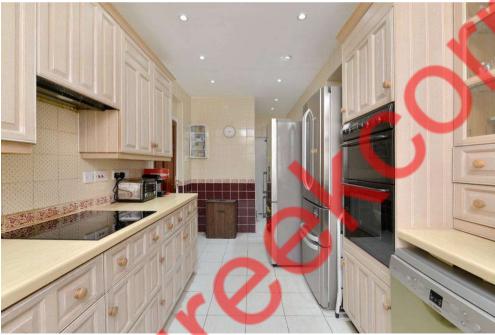

## **Grove Hall Court, Hall Road, London, NW8**

A spacious four bedroom apartment (1704 sq ft / 158 sq m) situated on the fourth floor of this highly regarded portered block in the heart of St John's Wood. The bright apartment features an impressive 30ft reception room/dining room, separate kitchen, four bedrooms, two bathrooms, guest cloakroom and a south facing balcony.

Local Authority: Westminster

Council Tax Band:

Service Charge (per annum): £9,000.00

- Entrance Hall
- Guest Cloakroom
- Reception/Dining Room
- Kitchen
- 4 Bedrooms
- 2 Bathroom
- Balcony
- 24 Hour Porter
- Lift