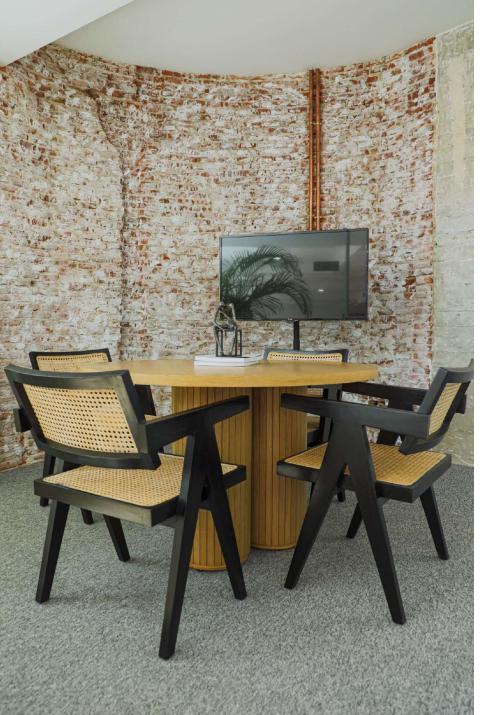

## SUBCOMMITTEES

Metróp<mark>oli room — f</mark>irst floor

14

Subcommittee rooms – second floor

-