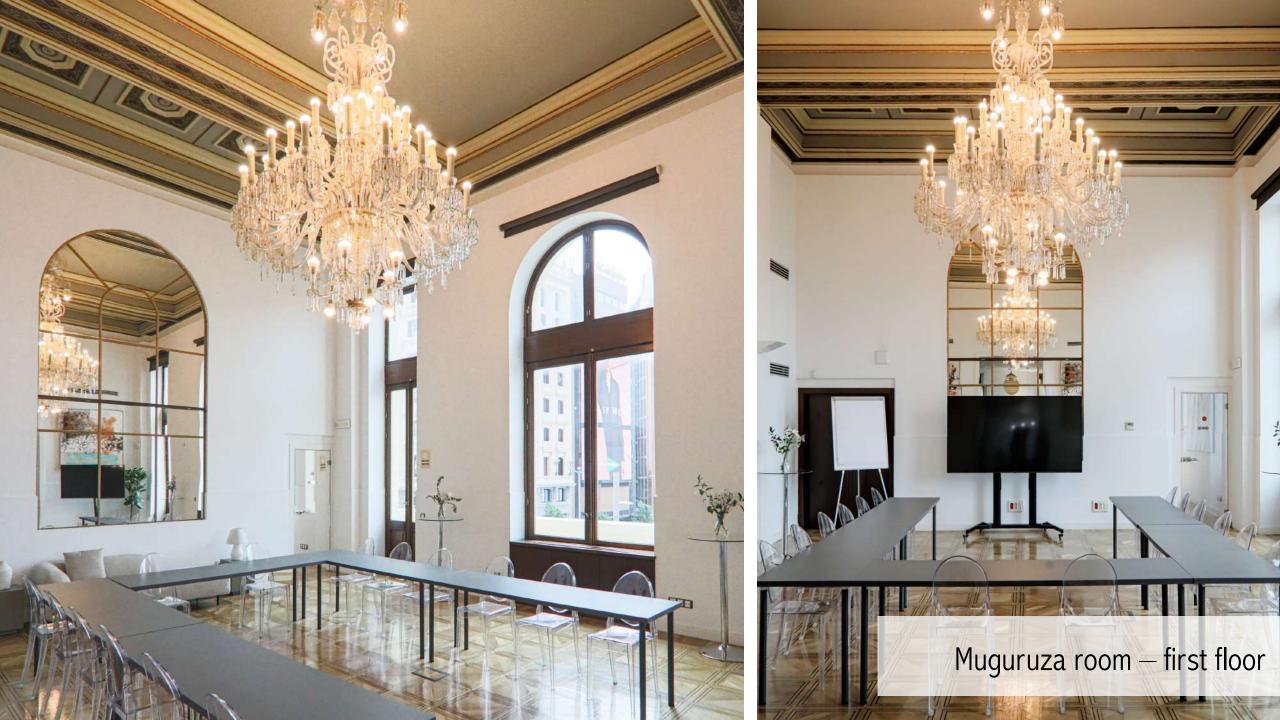

#### First floor:

Reception room

Trocadero room

Muguruza room

4 subcommittee rooms

## SUBCOMMITTEES

Metróp<mark>oli room — f</mark>irst floor

14

Subcommittee rooms – second floor

-