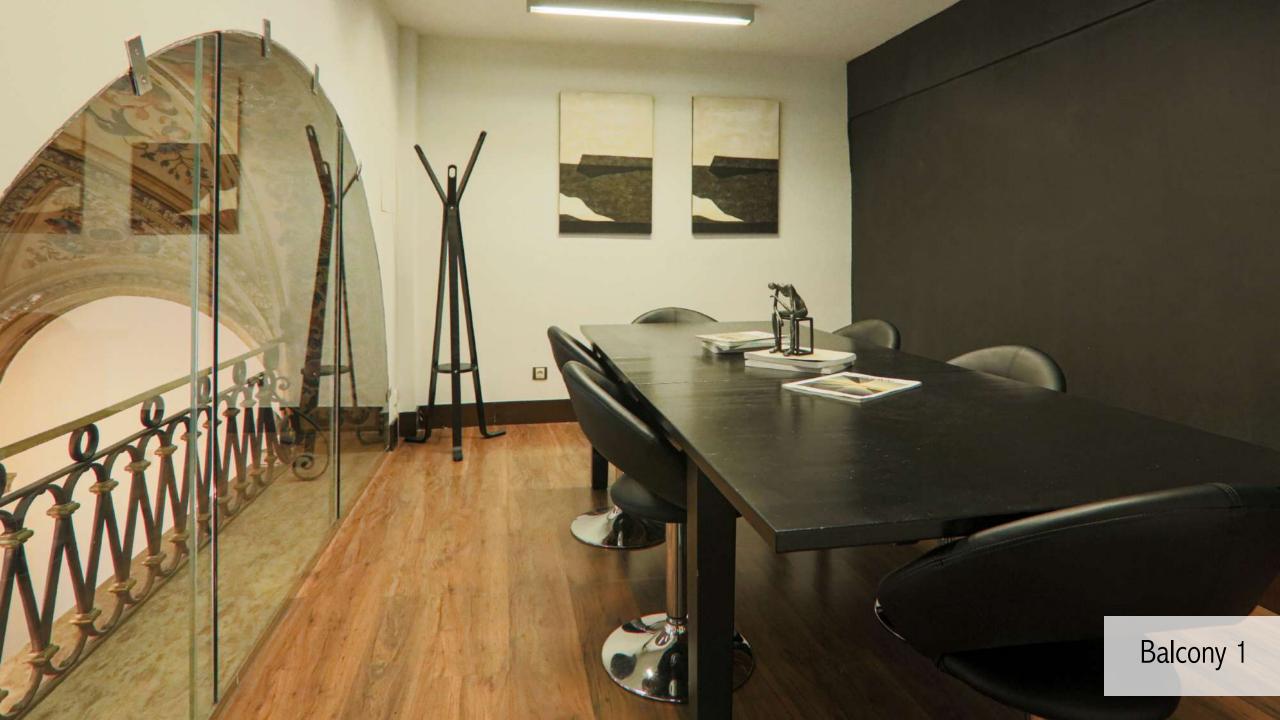

## SUBCOMMITTEES

Metróp<mark>oli room — f</mark>irst floor

14

Subcommittee rooms – second floor

-