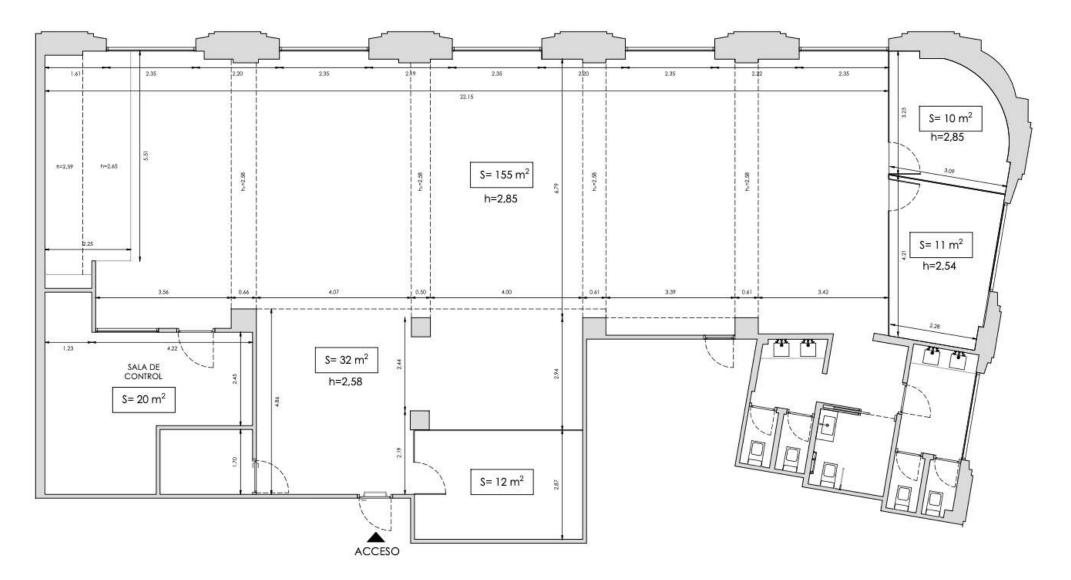

#### 940 square meters:

First floor: 550  $m^2$ 

Second floor: 350  $m^2$ 

6 subcommittee rooms

#### Distribution:

Surrounded by viewpoints towards Gran Vía and Plaza de Callao

#### Second floor:

Manhattan room

2 subcommittee rooms