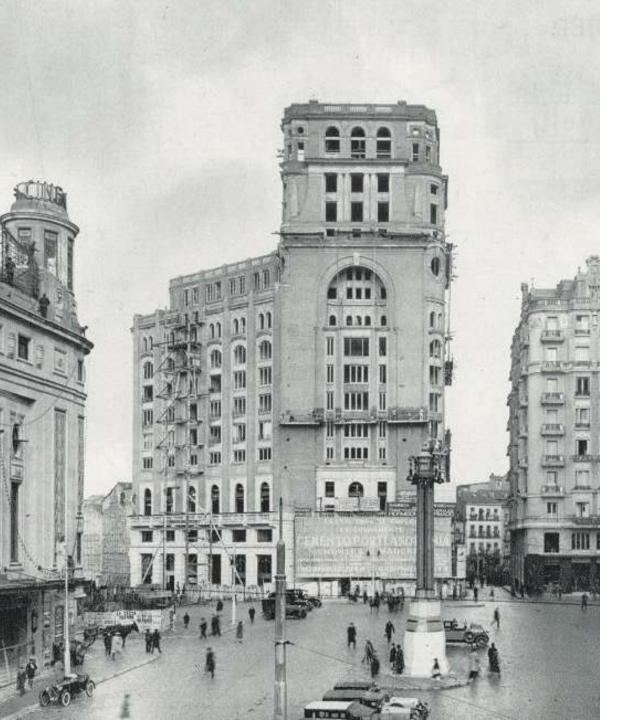

#### BUILDING

Located at number 46 Gran Vía, this building by Pedro Muguruza has the honor of being one of the tallest buildings in Madrid. It is a local emblem of American functional skyscraper architecture and the first of those built in exposed brick on this street.