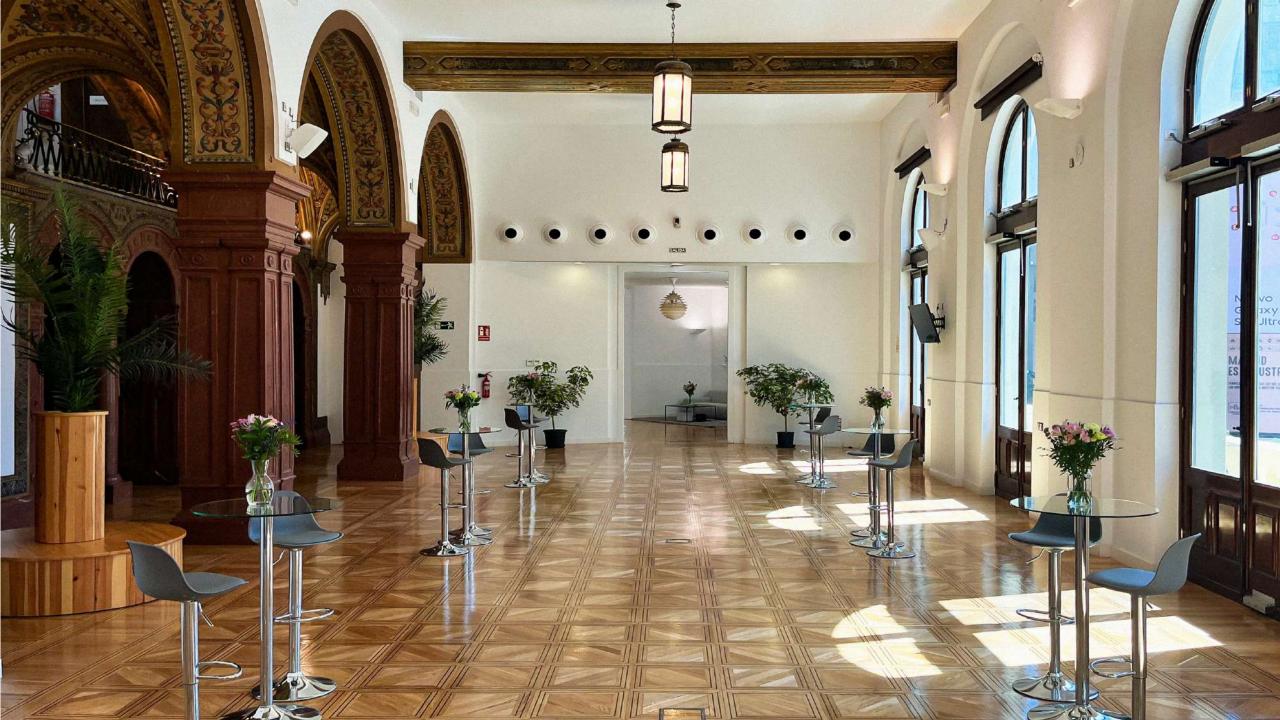

#### VENUE

On the second, third and fourth floors of the Palacio de la Prensa is Gran Vía Venue, a large space for events that is divided into three exclusive areas for the use of events.

Gran Vía Venue has 940 m2 distributed in different environments, which combine a modern style with classic touches typical of the building. In addition, it offers a spectacular view

of the Plaza de Callao and Madrid's Gran Vía thanks to its large balconies and tall windows, making it a unique and luminous space in the center of the capital.

US

0

We organize all types of events and corporate actions, adapting the space to the needs and desires of our clients' proposals.

#### Distribution:

Surrounded by viewpoints towards Gran Vía and Plaza de Callao