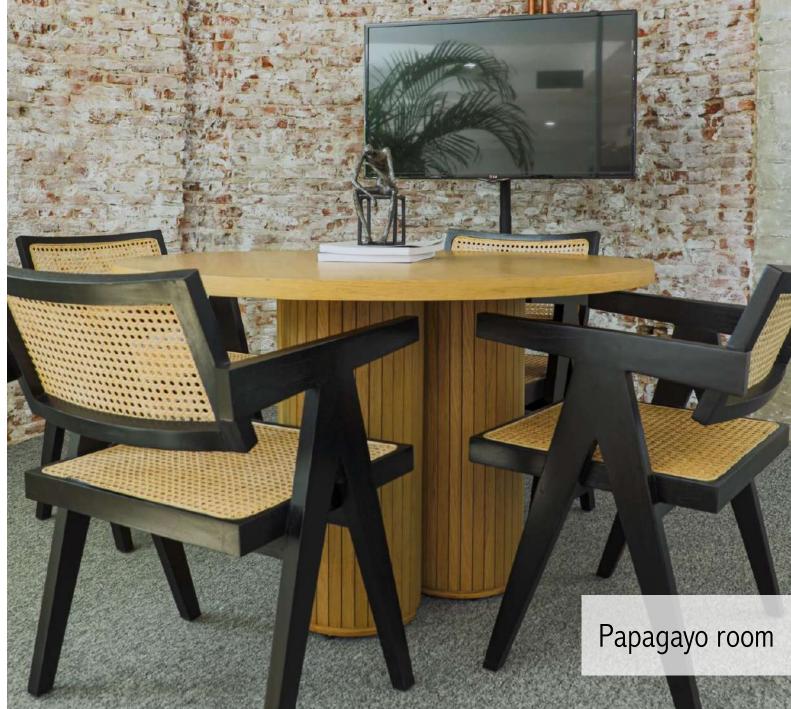

## SUBCOMMITTEES

Metróp<mark>oli room — f</mark>irst floor

14

Subcommittee rooms – second floor

-