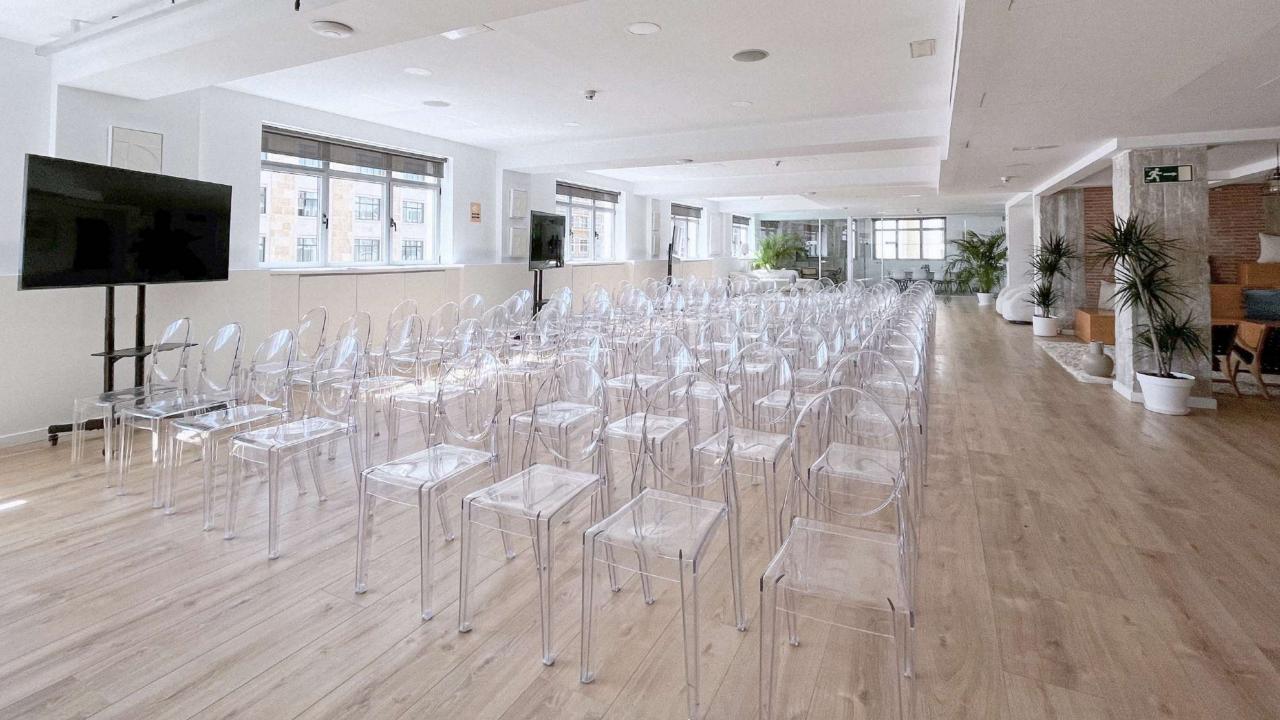

## FORMATS

Theater

School

Imperial

U Format

Cabaret

Engaging shape

Stages

## GALLERY

First floorReception roomTrocadero roomMuguruza room

Second floor Manhattan room

Subcommittees

Views