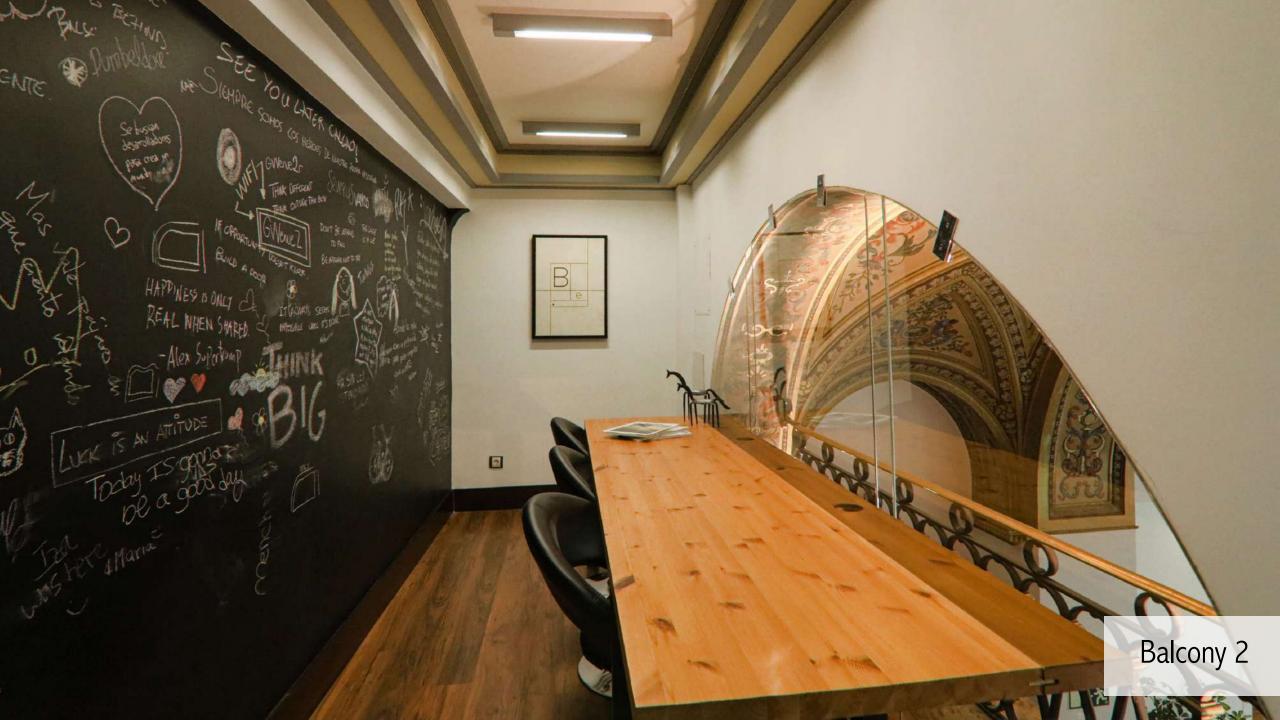

## SUBCOMMITTEES

Metróp<mark>oli room — f</mark>irst floor

14

Subcommittee rooms – second floor

-