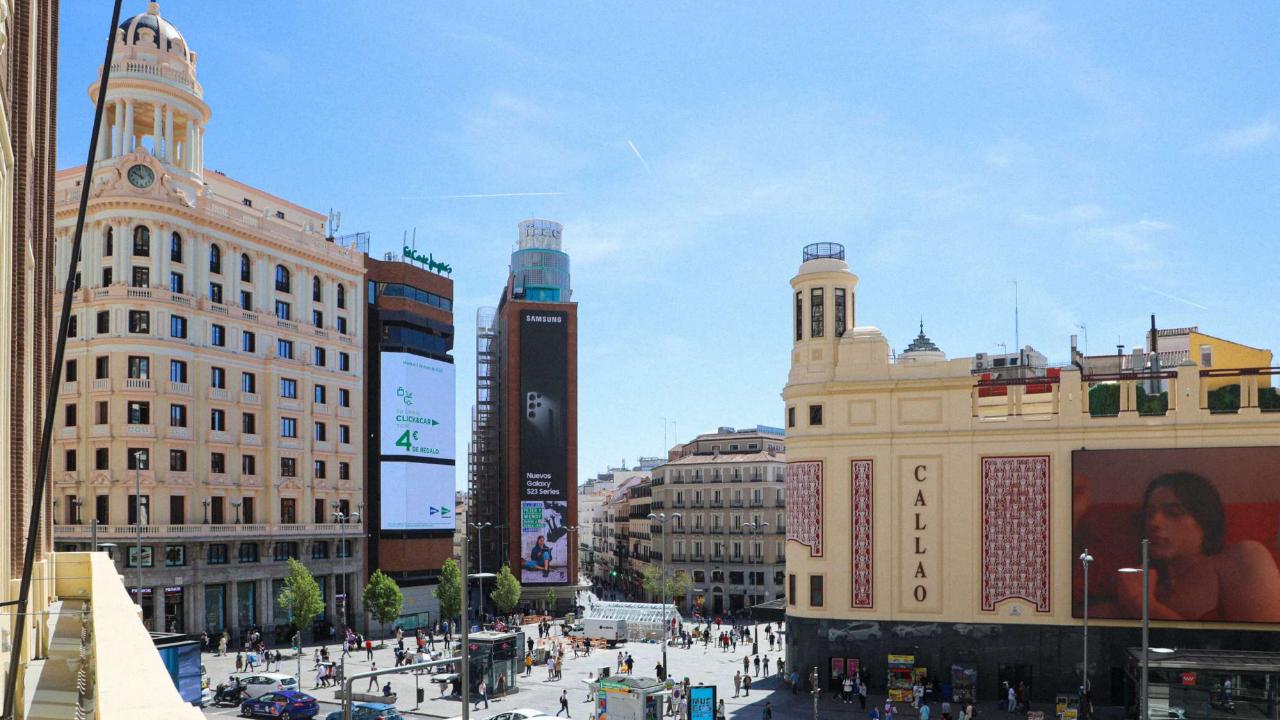

#### VENUE

On the second, third and fourth floors of the Palacio de la Prensa is Gran Vía Venue, a large space for events that is divided into three exclusive areas for the use of events.

Gran Vía Venue has 940 m2 distributed in different environments, which combine a modern style with classic touches typical of the building. In addition, it offers a spectacular view

of the Plaza de Callao and Madrid's Gran Vía thanks to its large balconies and tall windows, making it a unique and luminous space in the center of the capital.

US

0

We organize all types of events and corporate actions, adapting the space to the needs and desires of our clients' proposals.

#### Distribution:

Surrounded by viewpoints towards Gran Vía and Plaza de Callao