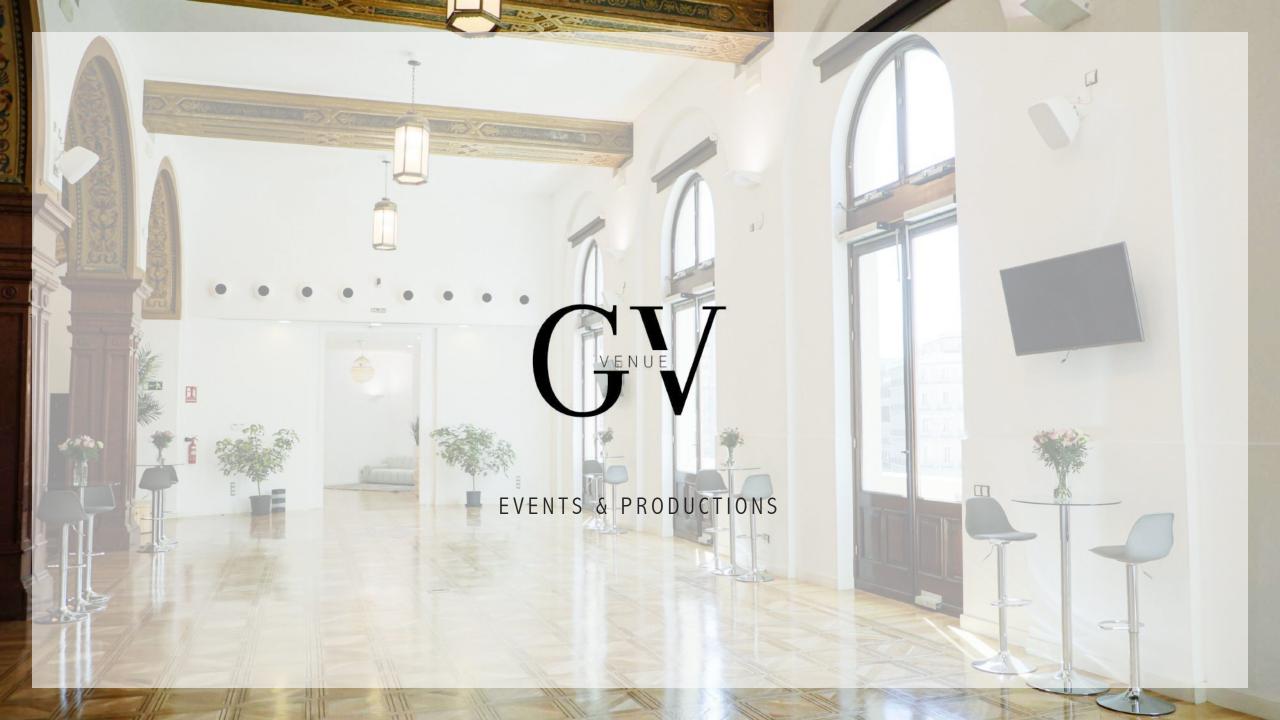

#### VENUE

On the second, third and fourth floors of the Palacio de la Prensa is Gran Vía Venue, a large space for events that is divided into three exclusive areas for the use of events.

Gran Vía Venue has 940 m2 distributed in different environments, which combine a modern style with classic touches typical of the building. In addition, it offers a spectacular view

of the Plaza de Callao and Madrid's Gran Vía thanks to its large balconies and tall windows, making it a unique and luminous space in the center of the capital.

US

0

We organize all types of events and corporate actions, adapting the space to the needs and desires of our clients' proposals.