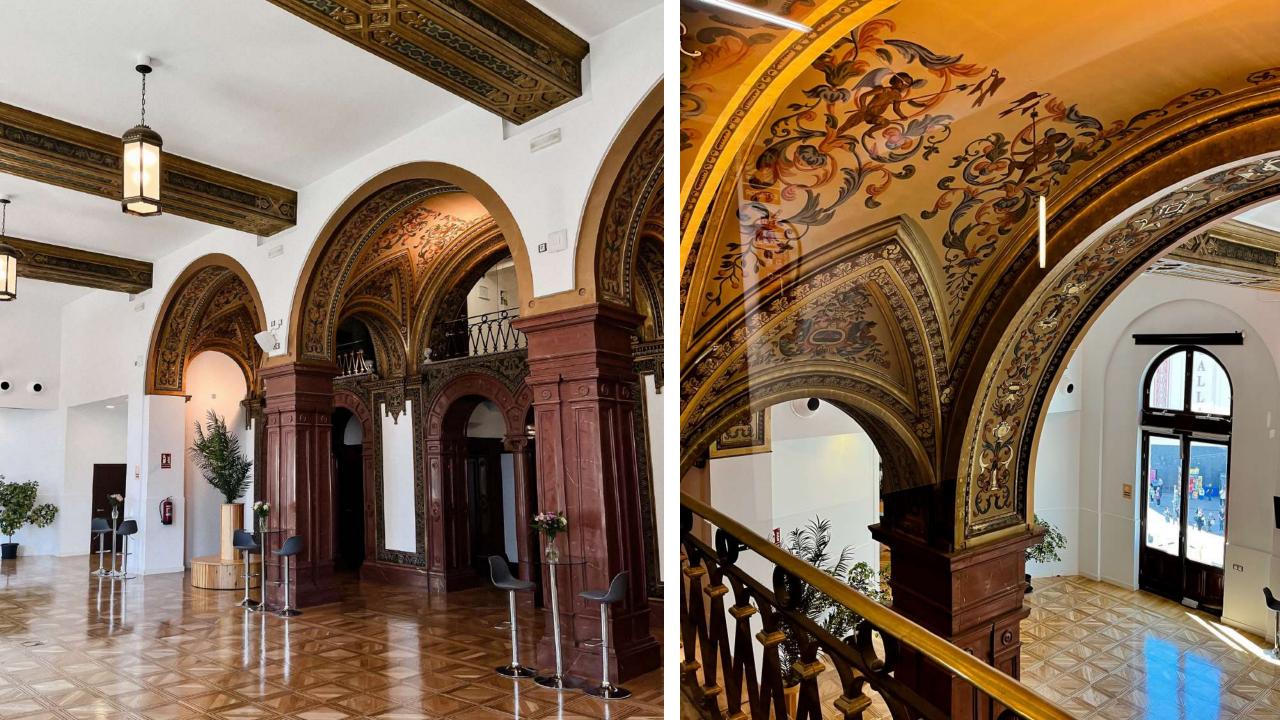

#### BUILDING

Located at number 46 Gran Vía, this building by Pedro Muguruza has the honor of being one of the tallest buildings in Madrid. It is a local emblem of American functional skyscraper architecture and the first of those built in exposed brick on this street.

#### VENUE

On the second, third and fourth floors of the Palacio de la Prensa is Gran Vía Venue, a large space for events that is divided into three exclusive areas for the use of events.

Gran Vía Venue has 940 m2 distributed in different environments, which combine a modern style with classic touches typical of the building. In addition, it offers a spectacular view

of the Plaza de Callao and Madrid's Gran Vía thanks to its large balconies and tall windows, making it a unique and luminous space in the center of the capital.

US

0

We organize all types of events and corporate actions, adapting the space to the needs and desires of our clients' proposals.