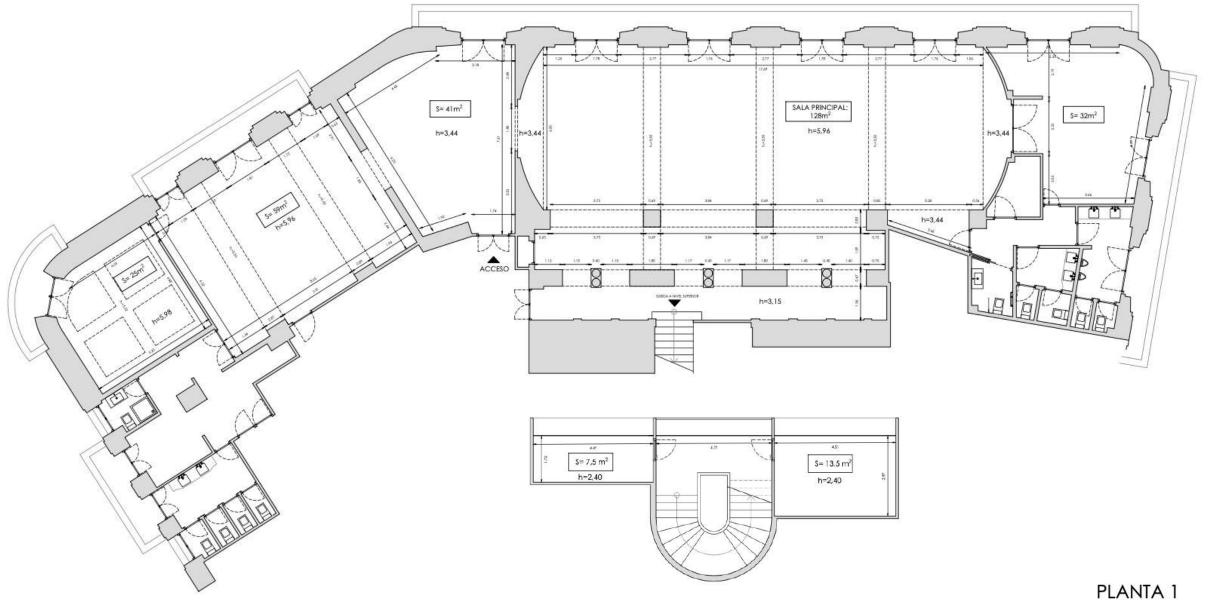

#### 940 square meters:

First floor: 550  $m^2$ 

Second floor: 350  $m^2$ 

6 subcommittee rooms

#### Distribution:

Surrounded by viewpoints towards Gran Vía and Plaza de Callao

#### First floor:

Reception room

Trocadero room

Muguruza room

4 subcommittee rooms

#### Second floor:

Manhattan room

2 subcommittee rooms