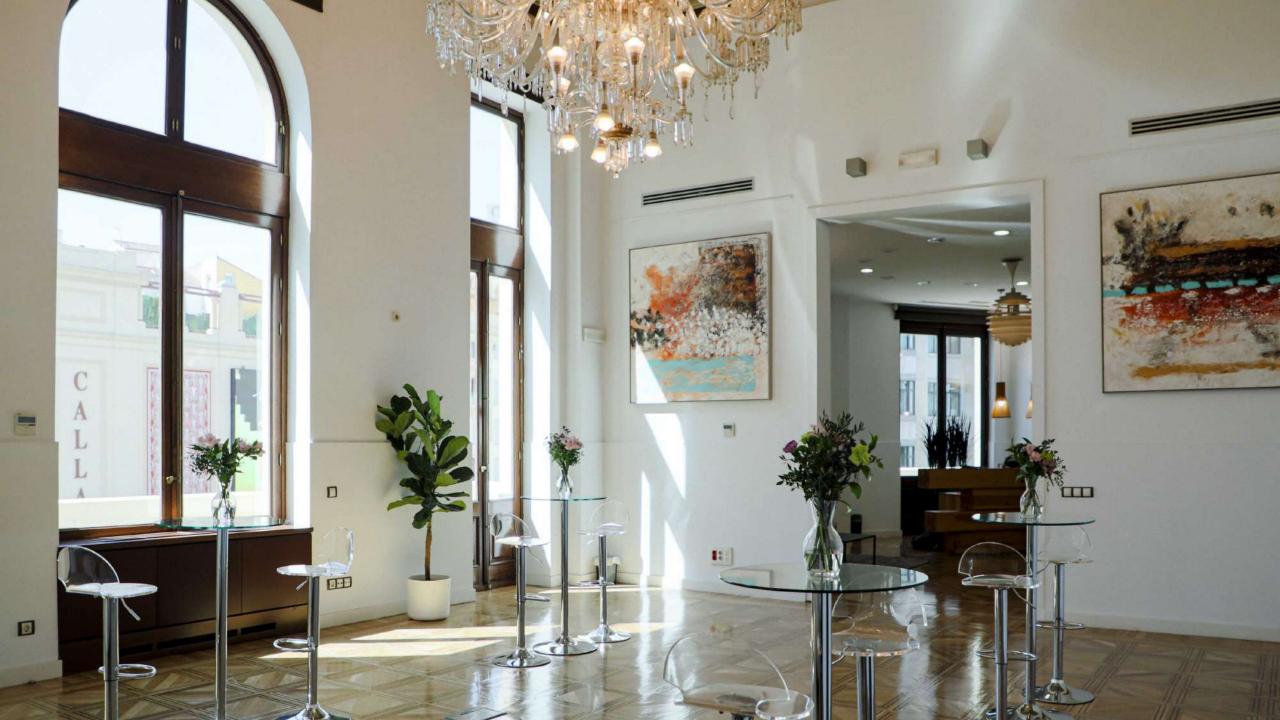

#### VENUE

On the second, third and fourth floors of the Palacio de la Prensa is Gran Vía Venue, a large space for events that is divided into three exclusive areas for the use of events.

Gran Vía Venue has 940 m2 distributed in different environments, which combine a modern style with classic touches typical of the building. In addition, it offers a spectacular view

of the Plaza de Callao and Madrid's Gran Vía thanks to its large balconies and tall windows, making it a unique and luminous space in the center of the capital.

US

0

We organize all types of events and corporate actions, adapting the space to the needs and desires of our clients' proposals.