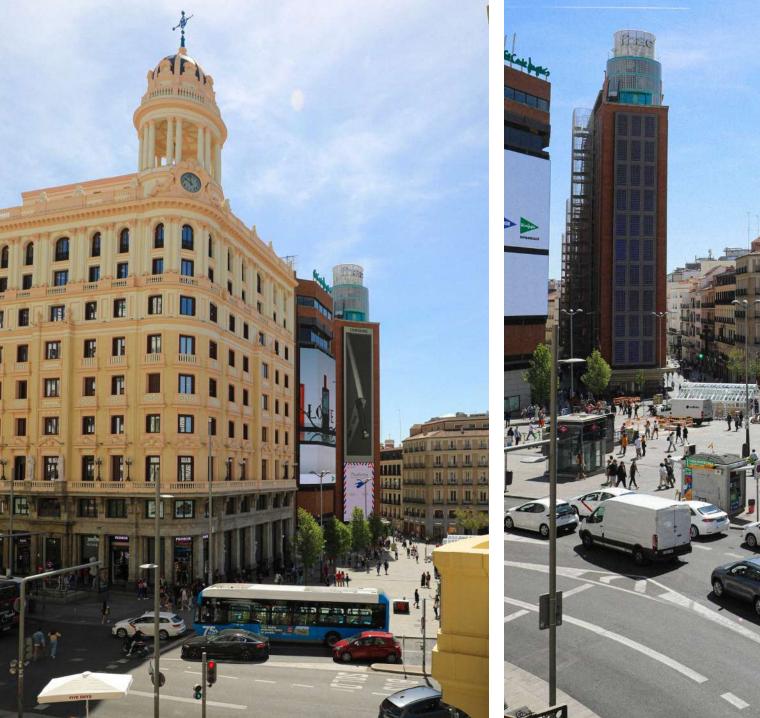

#### BUILDING

Located at number 46 Gran Vía, this building by Pedro Muguruza has the honor of being one of the tallest buildings in Madrid. It is a local emblem of American functional skyscraper architecture and the first of those built in exposed brick on this street.

of the Plaza de Callao and Madrid's Gran Vía thanks to its large balconies and tall windows, making it a unique and luminous space in the center of the capital.

US

0

We organize all types of events and corporate actions, adapting the space to the needs and desires of our clients' proposals.

#### Distribution:

Surrounded by viewpoints towards Gran Vía and Plaza de Callao