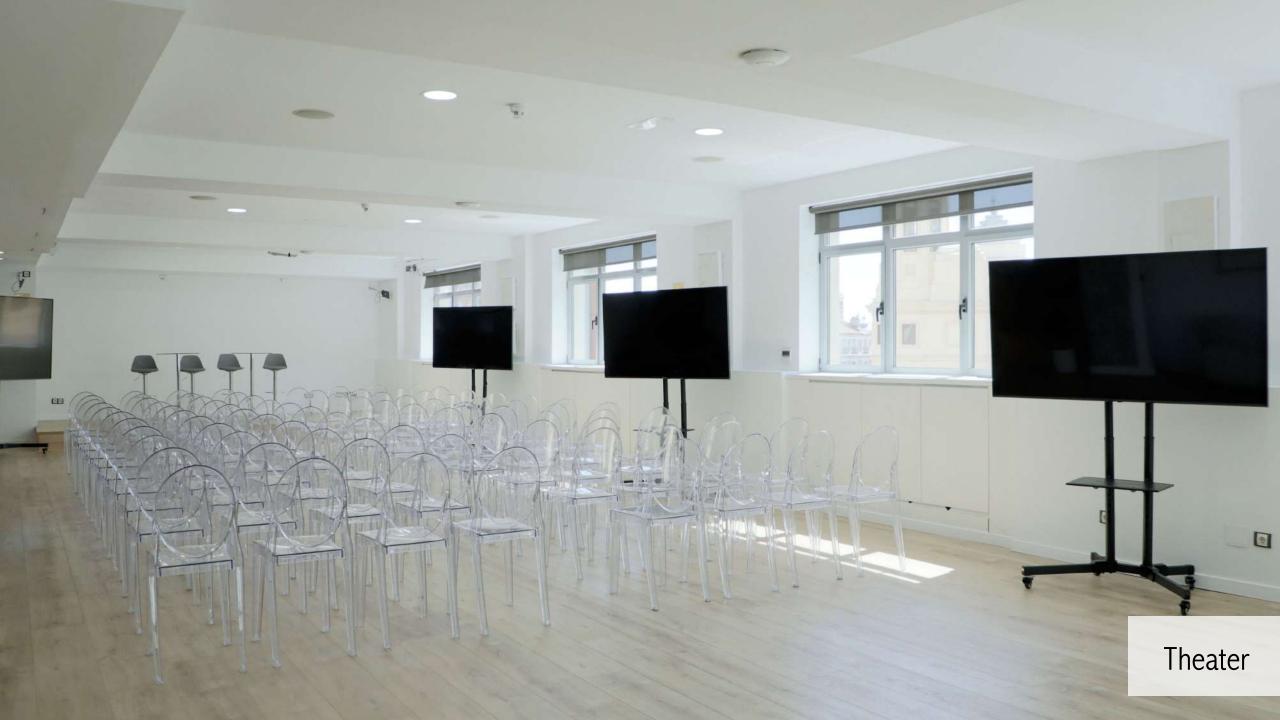

## FORMATS

Theater

School

Imperial

U Format

Cabaret

Engaging shape

Stages

## GALLERY

First floorReception roomTrocadero roomMuguruza room

Second floor Manhattan room

Subcommittees

Views