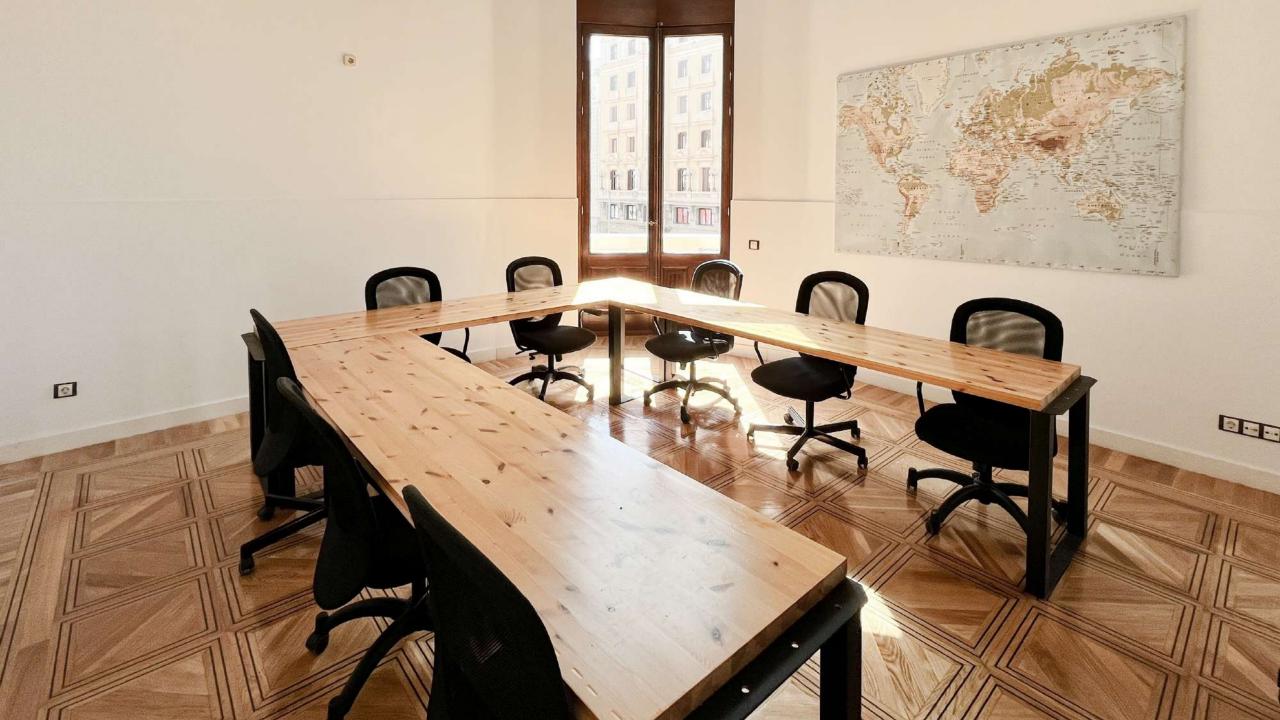

## SUBCOMMITTEES

Metróp<mark>oli room — f</mark>irst floor

14

Subcommittee rooms – second floor

-