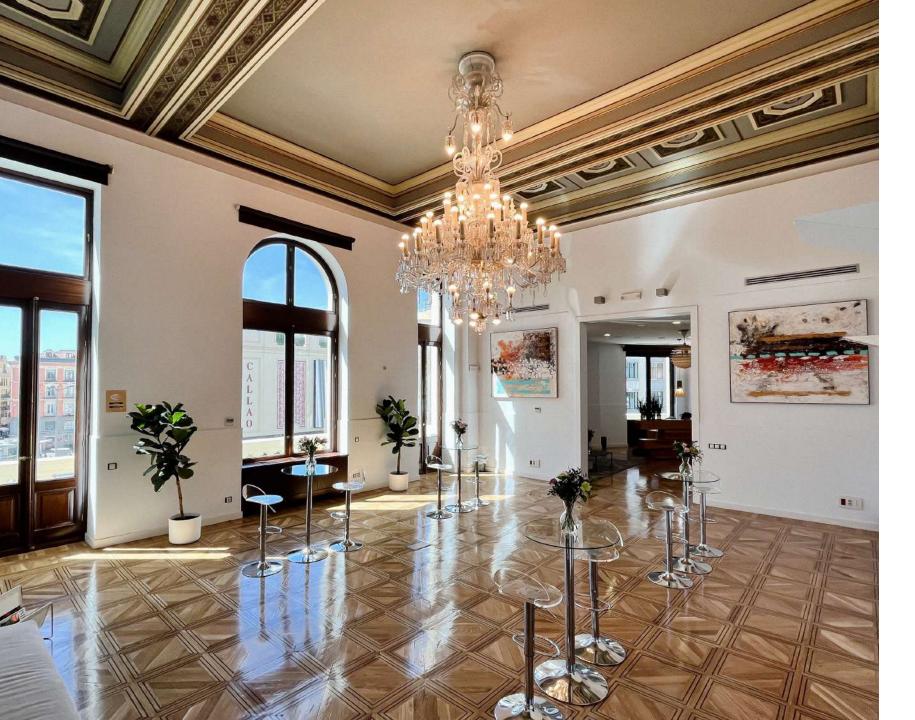

#### VENUE

On the second, third and fourth floors of the Palacio de la Prensa is Gran Vía Venue, a large space for events that is divided into three exclusive areas for the use of events.

Gran Vía Venue has 940 m2 distributed in different environments, which combine a modern style with classic touches typical of the building. In addition, it offers a spectacular view

of the Plaza de Callao and Madrid's Gran Vía thanks to its large balconies and tall windows, making it a unique and luminous space in the center of the capital.

US

0

We organize all types of events and corporate actions, adapting the space to the needs and desires of our clients' proposals.

#### First floor:

Reception room

Trocadero room

Muguruza room

4 subcommittee rooms