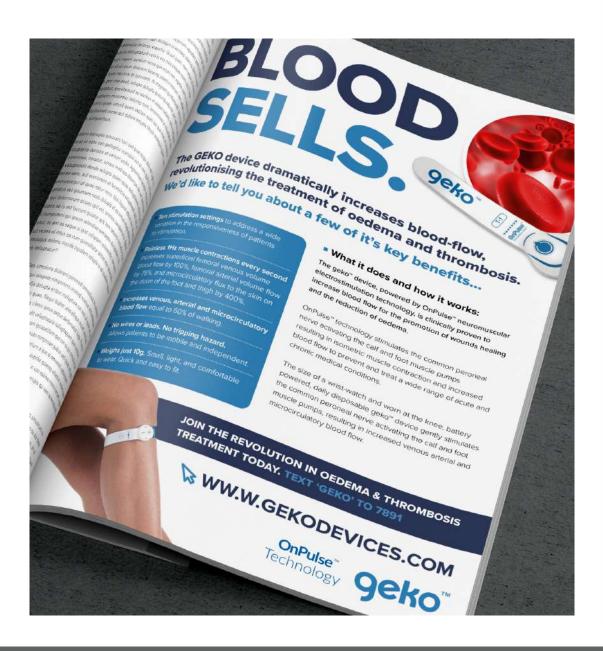

What it's like to participate:

- Relaxed, friendly environment.
- Exams, tests, and procedures are covered.

Text 'JOINTS' and your name to 6071 to join us today.

www.parexel.com

- Painless 1Hz muscle contractions every second blood flow by 100%, femoral arterial volume flow the dorm of the foot and thigh by 400%.
- Increases venous, arterial and microcirculatory blood flow equal to 60% of walking.
- No wires or leads. No tripping hazard.
- Weighs just 10g. Small, light, and comfortable to wear. Quick and easy to fit.

increase blood flow for the promotion of wounds healing and the reduction of oedema.

OnPulse" technology stimulates the common peroneal nerve activating the calf and foot muscle pumps resulting in isometric muscle contraction and increased blood flow to prevent and treat a wide range of acute and chronic medical conditions.

The size of a wrist-watch and worn at the knee, battery powered, daily disposable geko™ device gently stimulates the common peroneal nerve activating the calf and foot muscle pumps, resulting in increased venous arterial and microcirculatory blood flow.

JOIN THE REVOLUTION IN OEDEMA & THROMBOSIS TREATMENT TODAY, TEXT 'GEKO' TO 7891

**₩W.W.GEKODEVICES.COM** 

OnPulse Technology **9eko** 