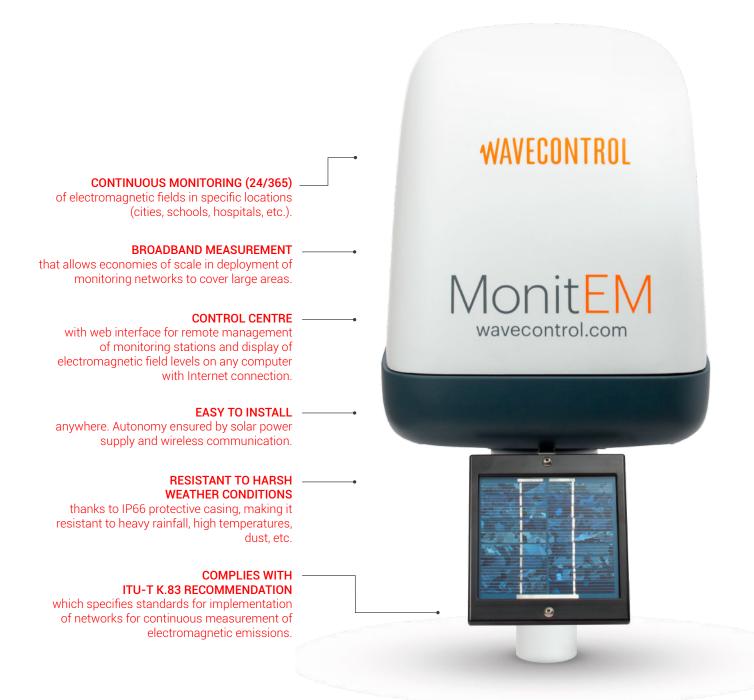

Industry Telecommunications Powerline Defense Medical

Emission Source

MonitEM

**Online Control Centre** 

| Sensor type              | Isotropic, RMS.<br>Simultaneous 3-axis measurement                                                                     |
|--------------------------|------------------------------------------------------------------------------------------------------------------------|
| Probe system             | Interchangeable, 10 Hz to 60 GHz                                                                                       |
| Sampling frequency       | 500 ms                                                                                                                 |
| Averaging                | Custom sliding window (Default: 6 minutes)                                                                             |
| Data retention period    | Online: from 1 to 60 minutes Offline: configurable from 1 second to 60 minutes                                         |
| Memory                   | Eeprom + MicroSD                                                                                                       |
| Wireless communications  | GPRS/3G<br>Modem radiation rejection                                                                                   |
| Programmable alarms      | Field level, low battery, hibernation, opening, calibration, communication error, probe error, temperature             |
| Operating log            | Temperature, communications, power supply, operating modes, etc.                                                       |
| Power supply             | 3 models:<br>MonitEM Solar: Solar + battery<br>MonitEM AC: 110-220V (50-60 Hz)<br>MonitEM Hybrid: Solar + battery + AC |
| Battery life             | > 10 days (without sun)                                                                                                |
| Watchdog                 | Smart power control unit                                                                                               |
| Temperature              | - 25 °C to + 60 °C                                                                                                     |
| Dimensions               | 253 mm x 292 mm x 385 mm                                                                                               |
| Weight                   | 3.6 kg (including solar panel)                                                                                         |
| Environmental protection | IP66                                                                                                                   |
| Installation kits        | Wall, mast or tripod                                                                                                   |
| GPS                      | High-sensitivity WGS84 device (built-in)                                                                               |

| Platform                 | On a server with Internet access                               |
|--------------------------|----------------------------------------------------------------|
| Administration interface | Web browser                                                    |
| Public interface         | Web browser                                                    |
| Alarms                   | Receives and manages alarms from installed MonitEM units       |
| Customization            | Language, client's logo, general information                   |
| Reports                  | Automatic PDF, CSV reports sent by e-mail                      |
| Compatibility            | Management of data from MonitEM units and portable SMP2 device |