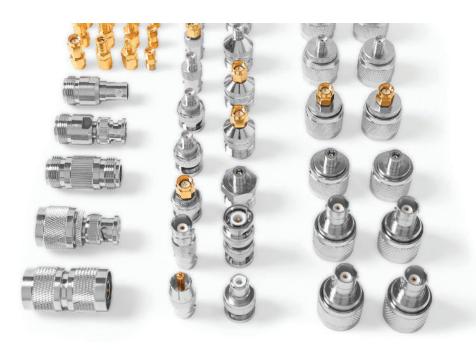

## TBCAS1 COAXIAL ADAPTER SET

The TBCAS1 coaxial adapter set contains 44 pieces of the most common 50 Ohm coaxial adapters in a beech wood box.

## 1. PARTS LIST

| PIECES | ТҮРЕ                   | PIECES | ТҮРЕ                     |
|--------|------------------------|--------|--------------------------|
| 1      | N-male to N-male       | 1      | BNC-female to BNC-female |
| 1      | N-female to N-female   | 1      | BNC-male to RCA-female   |
| 4      | N-male to SMA-female   | 1      | BNC-female to RCA-male   |
| 2      | N-male to SMA-male     | 1      | BNC-male to SMA-male     |
| 2      | N-male to SMB-female   | 2      | BNC-male to SMA-female   |
| 4      | N-male to BNC-female   | 1      | BNC-female to SMA-male   |
| 1      | N-male to BNC-male     | 2      | BNC-female to SMA-female |
| 1      | N-female to BNC-male   | 3      | SMA-female to SMA-female |
| 1      | N-female to BNC-female | 3      | SMA-male to SMA-male     |
| 2      | N-female to SMA-female | 2      | SMA-male to SMB-male     |
| 2      | N-female to SMA-male   | 2      | SMA-male to SMB-female   |
| 1      | N-female to SMB-female | 2      | SMA-female to SMB-female |
| 1      | BNC-male to BNC-male   |        |                          |