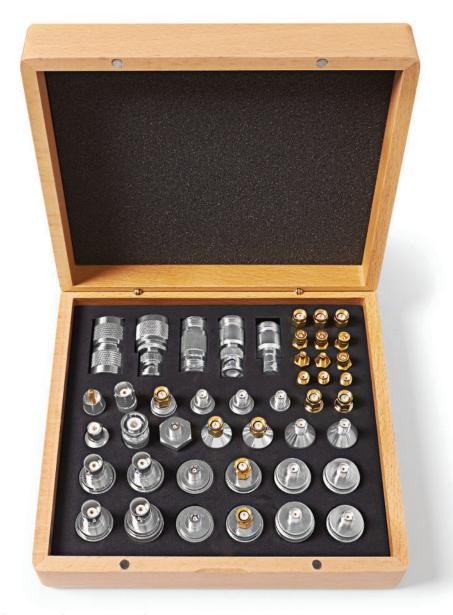

## TBCAS1 COAXIAL ADAPTER SET

The TBCAS1 coaxial adapter set contains 44 pieces of the most common 50 Ohm coaxial adapters in a beech wood box.

## 1. PARTS LIST

| PIECES | ТҮРЕ                   | PIECES | ТҮРЕ                     |
|--------|------------------------|--------|--------------------------|
| 1      | N-male to N-male       | 1      | BNC-female to BNC-female |
| 1      | N-female to N-female   | 1      | BNC-male to RCA-female   |
| 4      | N-male to SMA-female   | 1      | BNC-female to RCA-male   |
| 2      | N-male to SMA-male     | 1      | BNC-male to SMA-male     |
| 2      | N-male to SMB-female   | 2      | BNC-male to SMA-female   |
| 4      | N-male to BNC-female   | 1      | BNC-female to SMA-male   |
| 1      | N-male to BNC-male     | 2      | BNC-female to SMA-female |
| 1      | N-female to BNC-male   | 3      | SMA-female to SMA-female |
| 1      | N-female to BNC-female | 3      | SMA-male to SMA-male     |
| 2      | N-female to SMA-female | 2      | SMA-male to SMB-male     |
| 2      | N-female to SMA-male   | 2      | SMA-male to SMB-female   |
| 1      | N-female to SMB-female | 2      | SMA-female to SMB-female |
| 1      | BNC-male to BNC-male   |        |                          |