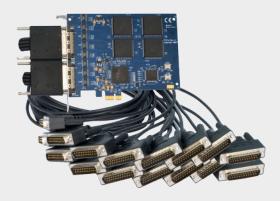

# PCI Express 16-Port RS-232 Serial Interface

Part: 7161e | Model: COMM+16.PCle

The 7161e provides sixteen RS-232 serial ports capable of data rates to 460.8K bps. Each RS-232 port implements all modem control signals for maximum compatibility with a wide range of peripherals. The board is PCI Express X1 compliant and utilizes 16C854 UARTs to provide 128-byte Tx/Rx FIFOs for maximum reliability in data intensive applications.

The board ships with two 36 inch cables that terminate to sixteen DB25M connectors. For DB9M connectors, select the appropriate cable options.

#### **Features**

- · Compliant with RoHS and WEEE directives
- 16C854 buffered UARTs with 128-byte FIFOs
- Data rates to 460.8K bps
- PCI Express X1 compliant
- · All modem control signals implemented
- Included, two 36 inch cables terminate to sixteen DB-25M connectors (Item# CA202)