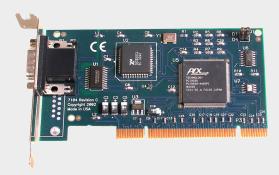

## Low Profile PCI 1-Port RS-232 Serial Interface

Part: 7104 | Model: COMM+850.LPCI

The 7104 Low Profile PCI serial interface provides one RS-232 serial port capable of data rates to 460.8K bps. The board utilizes a 16C850 UART to provide 128-byte Tx/Rx FIFOs for maximum reliability in data-intensive applications.

The 7104 implements all modem control signals and is MD1 Low Profile and Universal Bus (3.3V and 5V) compatible. The 7104 is compatible with any low profile PCI slot. If you have a standard size PCI slot, be sure to select the standard profile bracket.