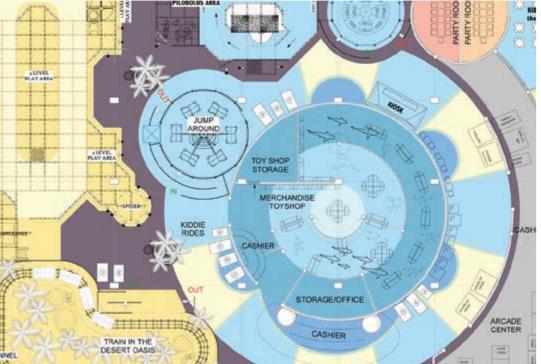

#### We believe that an Indoor play space should be welcoming and engaging for both the Children and Adults visiting them.

They should include different activities and concepts so that children can actively explore according to their needs and abilities. It should include space to play alone and space to play in groups. With that in mind we have designed our indoor concepts so the whole family can be engaged..

# INDOOR PLAY

We are able to provide all kinds of indoor concepts thanks to our skills into the amusement areas and scenic designs with our leading partners in the construction field.

> We believe that an Indoor play space should be welcoming and engaging for both the children and adults visiting them. They should include different activities and concepts so that children can actively explore according to their needs and abilities. It should include space to play alone and space to play in groups.

> > With that in mind we have designed our indoor concepts so the whole family can be engaged.